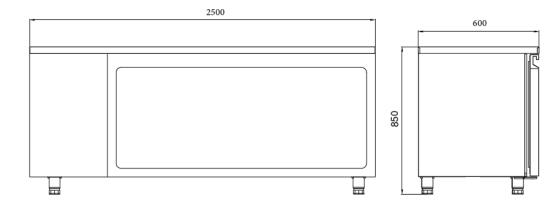

#### **GENERAL INFORMATION**

Operating Tempatuare: -2/+8 °C

Climate class: 5 Capacity: 560L

Overall dimensions: 2500x600x850

#### **CRATING**

Crated dimensions L x I x H (mm): 2550x650x1100

Net Weight (kg): 196 Crated Weight (kg): 206