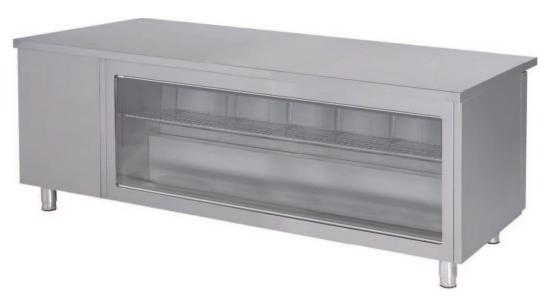

# AIM 256DP3-G COUNTER TYPE REFRIGERATOR - W/ FRONT GLASS

- Designed to operate in 43°C ambient %65 humidity
- New design for equal temperature distribution
- Zero ODP Injected 42 kg/m3 Polyurethane Insulation
- Digital controller with easy read screen
- Ergonomic door and handle designed for ease of opening and cleaning
- Icecool refrigeration system designed to be most tecnologically advanced and energy efficient yet
- Hot gas defrost system
- Waste heat recovery condensate vaporiser system
- All refrigerators can be produced in marine version

#### **GENERAL INFORMATION**

Operating Tempatuare: -2/+8 °C

Climate class: 5 Capacity: 560L

Overall dimensions: 2500x600x850

#### **CABINET CONSTRUCTION**

Exterior Material: AISI 304 Stainless Steel

Back Material: Galvanized steel

Interior Material: AISI 304 Stainless Steel

Drain: ✓

LED lighting eclairage LED: X

Insulation: Polyurethane with high density 40kg/m3, CFCs free, zero ODP and low GWP