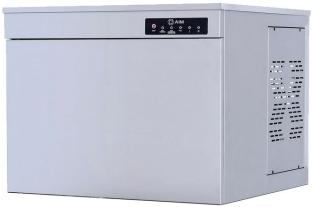

### AIM 250 **ICE CUBE MACHINE**

- Tropical class +43°C
- Stay clear condenser
- Zero ODP injected 42 kg/ m3 polyurathane insulation
- Antibacterial storage area
- Silent operation with magnetic pump
- Electronic control Large ice storage bin
- Ergonomic door handle
- Patented noozle system provides less cycles

#### **GENERAL INFORMATION**

Ice Making Capacity Per Day: 250KG Ice Storage Capacity: X Cooling System: Air Cooled Maximum Power: 1100W Tropical Class: T Product Dimension (mm): 820x720x600 Packing Dimension (mm): 870x770x750 Product Weight: 86 Packing Product Weight: 96