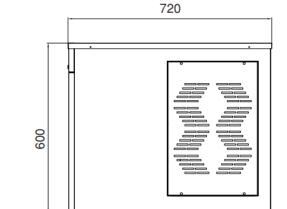

#### **GENERAL INFORMATION**

Ice Making Capacity Per Day: 250KG Ice Storage Capacity: X Cooling System: Air Cooled Maximum Power: 1100W Tropical Class: T Product Dimension (mm): 820x720x600 Packing Dimension (mm): 870x770x750 Product Weight: 86 Packing Product Weight: 96