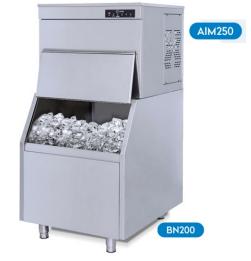

### AIM 250 **ICE CUBE MACHINE**

- Tropical class +43°C
- Stay clear condenser
- Zero ODP injected 42 kg/ m3 polyurathane insulation
- Antibacterial storage area
- Silent operation with magnetic pump
- Electronic control Large ice storage bin
- Ergonomic door handle
- Patented noozle system provides less cycles

#### **GENERAL INFORMATION**

Ice Making Capacity Per Day: 250KG Ice Storage Capacity: X Cooling System: Air Cooled Maximum Power: 1100W Tropical Class: T Product Dimension (mm): 820x720x600 Packing Dimension (mm): 870x770x750 Product Weight: 86 Packing Product Weight: 96