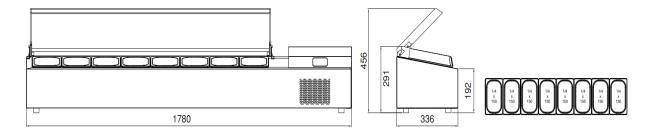

#### GENERAL INFORMATION

Operating Tempatuare: -2/+8 °C

Climate class: 5

Capacity: GN 1/4-150 12 pieces Overall dimensions: 2500x340x300

#### **CRATING**

Crated dimensions L x I x H (mm): 2500x350x310

Net Weight (kg): 55 Crated Weight (kg): 57