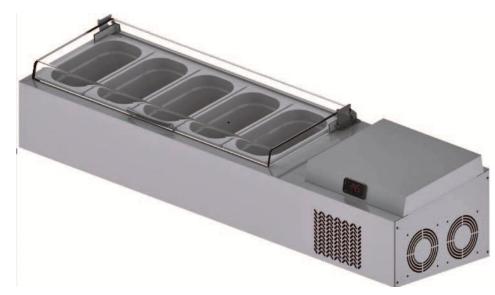

### AIM 250PL

### COUNTERTOP SALADBAR W/ PLEXY COVER

- Designed to operate in 43°C ambient %65 humidity
- New design for equal temperature distribution
- Zero ODP Injected 42 kg/m3 Polyurethane Insulation
- Digital controller with easy read screen
- Ergonomic door and handle designed for ease of opening and cleaning
- Icecool refrigeration system designed to be most tecnologically advanced and energy efficient yet
- Hot gas defrost system
- Waste heat recovery condensate vaporiser system
- All refrigerators can be produced in marine version