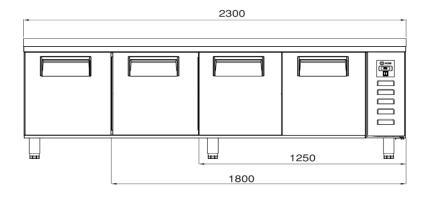

# AIM 237R4 COUNTER TYPE REFRIGERATOR -SHORT -W/4 DOORS

- Designed to operate in 43°C ambient %65 humidity
- New design for equal temperature distribution
- Zero ODP Injected 42 kg/m3 Polyurethane Insulation
- Digital controller with easy read screen
- Ergonomic door and handle designed for ease of opening and cleaning
- Icecool refrigeration system designed to be most tecnologically advanced and energy efficient
- Hot gas defrost system
- Waste heat recovery condensate vaporiser system
- All refrigerators can be produced in marine version
- For 1/2 drawers; 1/1-150mm Gn capacity
- For 1/3 drawers; 1/1-100mm Gn capacity

## TECHNICAL DATA SHEET

Operating Tempatuare: -2/+8 °C

Climate class: 5 Capacity: 650L

Overall dimensions: 2300x700x850

#### **CRATING**

Crated dimensions LxIxH (mm):2350x750x1100

Net Weight (kg): 195 Crated Weight (kg): 205

(D)AIM