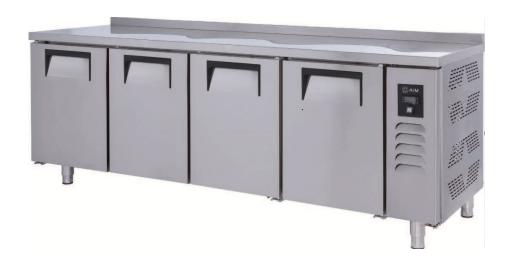

# AIM 237R4 COUNTER TYPE REFRIGERATOR -SHORT -W/4 DOORS

- Designed to operate in 43°C ambient %65 humidity
- New design for equal temperature distribution
- Zero ODP Injected 42 kg/m3 Polyurethane Insulation
- Digital controller with easy read screen
- Ergonomic door and handle designed for ease of opening and cleaning
- Icecool refrigeration system designed to be most tecnologically advanced and energy efficient
- Hot gas defrost system
- Waste heat recovery condensate vaporiser system
- All refrigerators can be produced in marine version
- For 1/2 drawers; 1/1-150mm Gn capacity
- For 1/3 drawers; 1/1-100mm Gn capacity

## TECHNICAL DATA SHEET

Operating Tempatuare: -2/+8 °C

Climate class: 5 Capacity: 650L

Overall dimensions: 2300x700x850

#### CABINET CONSTRUCTION

Exterior Material: AISI 430 Stainless Steel

Back Material: Galvanized steel

Interior Material: AISI 430 Stainless Steel

Drain: ✓

LED lighting Eclairage LED: X

**Insulation:** Polyurethane with high density 40kg/m3, CFCs free, zero ODP and low GWP

Insulation thickness(mm): 50

**Blowing Agent: HFO** 

Doors: 4

Door Construction: Pressed hinged door. Easy to replace door gasket that does not require

cleaning

Door Lock: Optional Door Frame Heaters: X

#### **FEATURES**

Shelving: 1x2

Shelves dimensions LxD: 470x505

Legs, casters: Stainless steel legs, height

adjustable (130-180mm)