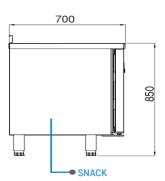

## TECHNICAL DATA SHEET

Operating Tempatuare: -2/+8 °C

Climate class: 5 Capacity: 650L

Overall dimensions: 2300x700x850

#### **CRATING**

Crated dimensions LxIxH (mm):2350x750x1100

Net Weight (kg): 195 Crated Weight (kg): 205

(D)AIM