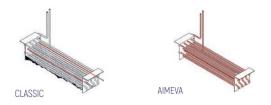

#### **NEW CONDENSER SYSTEM**

Stayclear condenser

#### PERFECT COOLING SYSTEM

More efficient air circulation with one piece evaporator

#### **EXTRA INTERNAL VOLUME**

Easy to use and extra internal volume by the help of the horizontally positioned evaporator