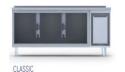

# AIM 236R4 COUNTER TYPE REFRIGERATOR -SHORT -W/4 DOORS

- Designed to operate in 43°C ambient %65 humidity
- New design for equal temperature distribution
- Zero ODP Injected 42 kg/m3 Polyurethane Insulation
- Digital controller with easy read screen
- Ergonomic door and handle designed for ease of opening and cleaning
- Icecool refrigeration system designed to be most tecnologically advanced and energy efficient
- Hot gas defrost system
- Waste heat recovery condensate vaporiser system
- All refrigerators can be produced in marine version
- For 1/2 drawers; 1/1-150mm Gn capacity
- For 1/3 drawers; 1/1-100mm Gn capacity

## TECHNICAL DATA SHEET

Operating Tempatuare: -2/+8 °C

Climate class: 5 Capacity: 560L

Overall dimensions: 2300x600x850

#### CABINET CONSTRUCTION

Exterior Material: AISI 430 Stainless Steel

Back Material: Galvanized steel

Interior Material: AISI 430 Stainless Steel

Drain: ✓

LED lighting Eclairage LED: X

Insulation: Polyurethane with high density 40kg/m3, CFCs free, zero ODP and low GWP

Insulation thickness(mm): 50

**Blowing Agent: HFO** 

Doors: 4

Door Construction: Pressed hinged door. Easy to replace door gasket that does not require

cleaning

Door Lock: Optional Door Frame Heaters: X

## **FEATURES**

Shelving: 1x2

Shelves dimensions LxD: 470x505

Legs, casters: Stainless steel legs, height

adjustable (130-180mm)