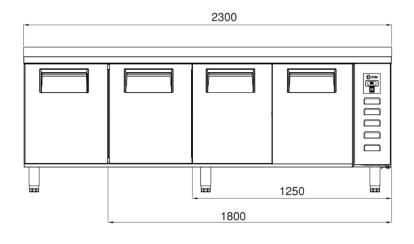

# AIM 236R4 COUNTER TYPE REFRIGERATOR -SHORT -W/4 DOORS

- Designed to operate in 43°C ambient %65 humidity
- New design for equal temperature distribution
- Zero ODP Injected 42 kg/m3 Polyurethane Insulation
- Digital controller with easy read screen
- Ergonomic door and handle designed for ease of opening and cleaning
- Icecool refrigeration system designed to be most tecnologically advanced and energy efficient
- Hot gas defrost system
- Waste heat recovery condensate vaporiser system
- All refrigerators can be produced in marine version
- For 1/2 drawers; 1/1-150mm Gn capacity
- For 1/3 drawers; 1/1-100mm Gn capacity

## TECHNICAL DATA SHEET

Operating Tempatuare: -2/+8 °C

Climate class: 5 Capacity: 560L

Overall dimensions: 2300x600x850

Insulation thickness(mm): 50

**Blowing Agent: HFO** 

Doors: 4

Door Construction: Pressed hinged door. Easy to replace door gasket that does not require

cleaning

Door Lock: Optional Door Frame Heaters: X