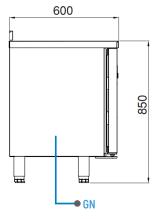

## TECHNICAL DATA SHEET

Operating Tempatuare: -2/+8 °C

Climate class: 5 Capacity: 560L

Overall dimensions: 2300x600x850