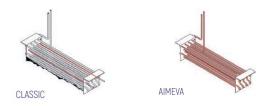

## PERFECT COOLING SYSTEM

More efficient air circulation with one piece evaporator

#### **EXTRA INTERNAL VOLUME**

Easy to use and extra internal volume by the help of the horizontally positioned evaporator