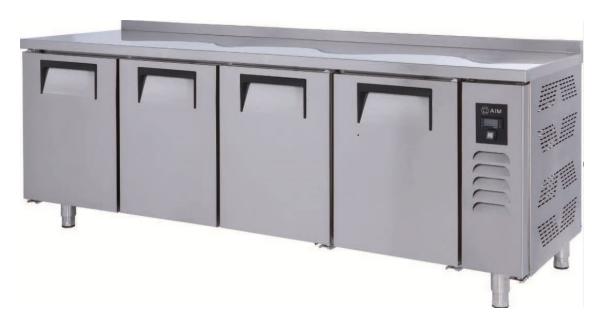

# AIM 236R4 COUNTER TYPE REFRIGERATOR -SHORT -W/4 DOORS

- Designed to operate in 43°C ambient %65 humidity
- New design for equal temperature distribution
- Zero ODP Injected 42 kg/m3 Polyurethane Insulation
- Digital controller with easy read screen
- Ergonomic door and handle designed for ease of opening and cleaning
- Icecool refrigeration system designed to be most tecnologically advanced and energy efficient
- Hot gas defrost system
- Waste heat recovery condensate vaporiser system
- All refrigerators can be produced in marine version
- For 1/2 drawers; 1/1-150mm Gn capacity
- For 1/3 drawers; 1/1-100mm Gn capacity

## TECHNICAL DATA SHEET

Operating Tempatuare: -2/+8 °C

Climate class: 5 Capacity: 560L

Overall dimensions: 2300x600x850

#### CABINET CONSTRUCTION

Exterior Material: AISI 430 Stainless Steel

Back Material: Galvanized steel

Interior Material: AISI 430 Stainless Steel

Drain: ✓

LED lighting Eclairage LED: X

Insulation: Polyurethane with high density 40kg/m3, CFCs free, zero ODP and low GWP

Insulation thickness(mm): 50

**Blowing Agent: HFO** 

Doors: 4

Door Construction: Pressed hinged door. Easy to replace door gasket that does not require

cleaning

Door Lock: Optional Door Frame Heaters: X

## **FEATURES**

Shelving: 1x2

Shelves dimensions LxD: 470x505

Legs, casters: Stainless steel legs, height

adjustable (130-180mm)

#### REFRIGERATION

Thermostat: Touch screen- IP65 Refrigeration system: Split system

**Defrost:** Resistance

**Expansion Device: Capillary** 

Fans: ✓

Condensation: Forced air Evaporation: With fan

Condensate pan: Hot gas condensation pan

### **TECHNICAL FEATURES**

Gas Refrigerant: R134A

Power Supply: 230V / 1 / 50 Hz

## **CRATING**

Crated dimensions L x I x H (mm):2350x650x1100

Net Weight (kg): 187 Crated Weight (kg): 197

(D) AIM