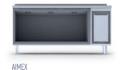

### **TECHNICAL FEATURES**

Gas Refrigerant: R134A

Power Supply: 230V / 1 / 50 Hz

## **CRATING**

Crated dimensions L x I x H (mm):2350x650x1100

Net Weight (kg): 187 Crated Weight (kg): 197

(D) AIM