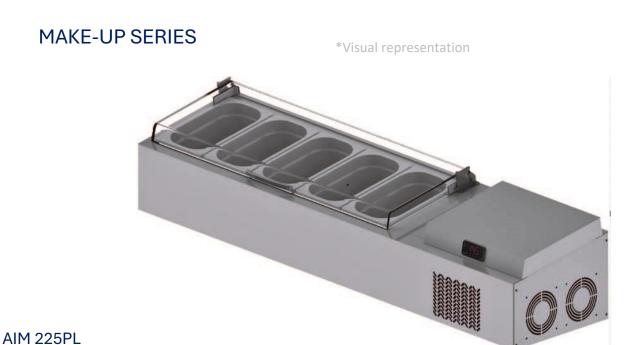

# COUNTERTOP SALADBAR W/ PLEXY COVER

- Designed to operate in 43°C ambient %65 humidity
- New design for equal temperature distribution
- Zero ODP Injected 42 kg/m3 Polyurethane Insulation
- Digital controller with easy read screen
- Ergonomic door and handle designed for ease of opening and cleaning
- Icecool refrigeration system designed to be most tecnologically advanced and energy efficient yet
- Hot gas defrost system
- Waste heat recovery condensate vaporiser system
- All refrigerators can be produced in marine version

## **GENERAL INFORMATION**

Operating Tempatuare: -2/+8 °C

Climate class: 5

Capacity: GN 1/4-150 11 pieces Overall dimensions: 2250x340x300

#### **CABINET CONSTRUCTION**

Exterior Material: AISI 304 Stainless Steel

Back Material: Galvanized steel

Interior Material: AISI 304 Stainless Steel

Drain: ✓

LED lighting eclairage LED: X

Insulation: Polyurethane with high density 40kg/m3, CFCs free, zero ODP and low GWP

### REFRIGERATION

Thermostat: Touch screen-IP65 Refrigeration system: Split system

**Defrost:** Resistance

**Expansion Device: Capillary** 

Fans: ✓

Condensation: Forced air **Evaporation:** With fan

Condensate pan: Hot gas condensation pan