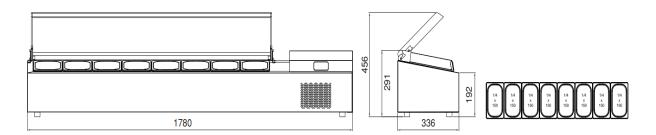

## **GENERAL INFORMATION**

Operating Tempatuare: -2/+8 °C

Climate class: 5

Capacity: GN 1/4-150 11 pieces Overall dimensions: 2250x340x300

#### **CRATING**

Crated dimensions L x I x H (mm): 2260x350x310

Net Weight (kg): 53 Crated Weight (kg): 55