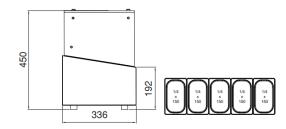

## **GENERAL INFORMATION**

Operating Tempatuare: -2/+8 °C

Climate class: 5

Capacity: GN 1/4-150 11 pieces Overall dimensions: 2250x340x450

#### **CRATING**

Crated dimensions L x I x H (mm): 2350x350x460

Net Weight (kg): 53 Crated Weight (kg): 55