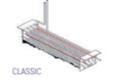

# AIM 225GL

# COUNTERTOP SALADBAR W/ GLASS TOP

- Designed to operate in 43°C ambient %65 humidity
- New design for equal temperature distribution
- Zero ODP Injected 42 kg/m3 Polyurethane Insulation
- Digital controller with easy read screen
- Ergonomic door and handle designed for ease of opening and cleaning
- Icecool refrigeration system designed to be most tecnologically advanced and energy efficient yet
- Hot gas defrost system
- Waste heat recovery condensate vaporiser system
- All refrigerators can be produced in marine version

## **GENERAL INFORMATION**

Operating Tempatuare: -2/+8 °C

Climate class: 5

Capacity: GN 1/4-150 11 pieces Overall dimensions: 2250x340x450

## **CABINET CONSTRUCTION**

Exterior Material: AISI 304 Stainless Steel

Back Material: Galvanized steel

Interior Material: AISI 304 Stainless Steel

Drain: ✓

LED lighting eclairage LED: X

Insulation: Polyurethane with high density 40kg/m3, CFCs free, zero ODP and low GWP