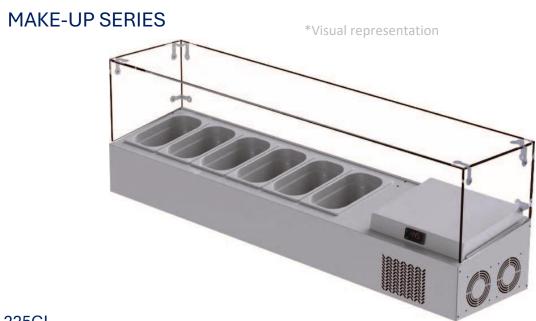

# AIM 225GL

# COUNTERTOP SALADBAR W/ GLASS TOP

- Designed to operate in 43°C ambient %65 humidity
- New design for equal temperature distribution
- Zero ODP Injected 42 kg/m3 Polyurethane Insulation
- Digital controller with easy read screen
- Ergonomic door and handle designed for ease of opening and cleaning
- Icecool refrigeration system designed to be most tecnologically advanced and energy efficient yet
- Hot gas defrost system
- Waste heat recovery condensate vaporiser system
- All refrigerators can be produced in marine version

#### \*Visual representation

## **GENERAL INFORMATION**

Operating Tempatuare: -2/+8 °C

Climate class: 5

Capacity: GN 1/4-150 11 pieces Overall dimensions: 2250x340x450