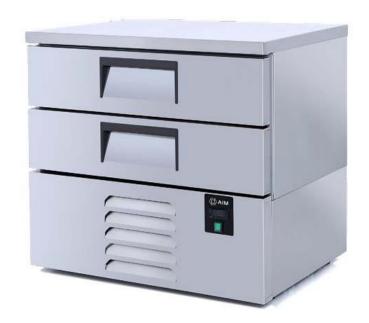

# AIM 21DR4 DRAWER TYPE COOLING & FREEZING UNIT

- Designed to operate in 43°C ambient %65 humidity
- New design for equal temperature distribution
- Zero ODP Injected 42 kg/m3 Polyurethane Insulation
- Digital controller with easy read screen
- Ergonomic door and handle designed for ease of opening and cleaning
- Icecool refrigeration system designed to be most tecnologically advanced and energy efficient
- Hot gas defrost system
- Waste heat recovery condensate vaporiser system
- All refrigerators can be produced in marine version
- Marine version includes 'Icecool marine' system, legs and shelves

#### **GENERAL INFORMATION**

Operating Tempatuare: +8/-20 °C

Climate class: 5

Overall dimensions: 940x700x850

Capacity GN 2/1-100: 2

### **CABINET CONSTRUCTION**

Exterior Material: AISI 430 Stainless Steel

Back Material: Galvanized steel

Interior Material: AISI 430 Stainless Steel

Drain: ✓

LED lighting Eclairage LED: X

Insulation: Polyurethane with high density 40kg/m3, CFCs free, zero ODP and low GWP