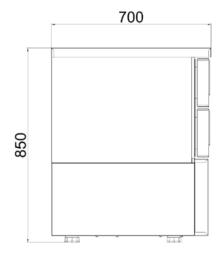

#### **GENERAL INFORMATION**

Operating Tempatuare: +8/-20 °C

Climate class: 5

Overall dimensions: 940x700x850

Capacity GN 2/1-100: 2

#### **CRATING**

Crated dimensions L x I x H (mm):990x750x910

Net Weight (kg): 153 Crated Weight (kg): 163