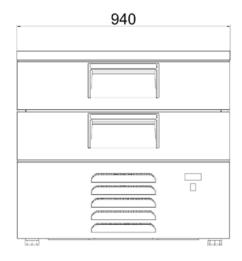

#### **GENERAL INFORMATION**

Operating Tempatuare: +8/-20 °C

Climate class: 5

Overall dimensions: 940x700x850

Capacity GN 2/1-100: 2

#### **CRATING**

Crated dimensions L x I x H (mm):990x750x910

Net Weight (kg): 153 Crated Weight (kg): 163