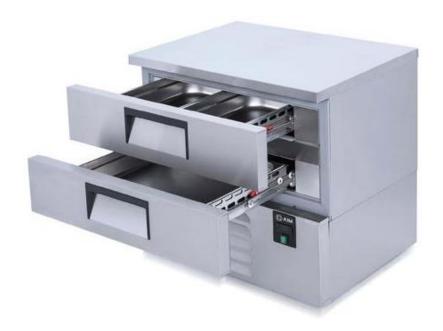

#### **GENERAL INFORMATION**

Operating Tempatuare: +8/-20 °C

Climate class: 5

Overall dimensions: 940x700x850

Capacity GN 2/1-100: 2

### **CABINET CONSTRUCTION**

Exterior Material: AISI 430 Stainless Steel

Back Material: Galvanized steel

Interior Material: AISI 430 Stainless Steel

Drain: ✓

LED lighting Eclairage LED: X

Insulation: Polyurethane with high density 40kg/m3, CFCs free, zero ODP and low GWP

## REFRIGERATION

Thermostat: Touch screen-IP65 Refrigeration system: Split system

**Defrost:** Resistance

**Expansion Device: Capillary** 

Fans: ✓

Condensation: Forced air Evaporation: With fan

Condensate pan: Hot gas condensation pan