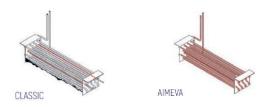

ero ODP and low GWP

Insulation thickness(mm): 50

**Blowing Agent: HFO** 

## REFRIGERATION

Thermostat: Touch screen-IP65 Refrigeration system: Split system

**Defrost:** Resistance

**Expansion Device: Capillary** 

Fans: ✓

Condensation: Forced air Evaporation: With fan

Condensate pan: Hot gas condensation pan

#### **TECHNICAL FEATURES**

Gas Refrigerant: R290

Power Supply: 230V / 1 / 50 Hz

#### **CRATING**

Crated dimensions L x I x H (mm):990x750x910

Net Weight (kg): 153 Crated Weight (kg): 163



















## **TECHNICAL DATA SHEET**

#### **NEW CONDENSER SYSTEM**

Stayclear condenser





CLASSIC

AIMCLEAR

#### **SAVING ENERGY**

Eco friendly, HFC – free polyurethane insulation providing low energy consumption



## **EVAPARATOR DOES NOT SNOW** THROUGH HOT GAS DEFROST