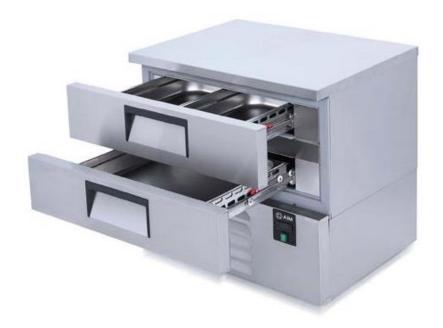

#### **GENERAL INFORMATION**

Operating Tempatuare: +8/-20 °C

Climate class: 5

Overall dimensions: 940x700x850

Capacity GN 2/1-100: 2

#### **CABINET CONSTRUCTION**

Exterior Material: AISI 304 Stainless Steel

Back Material: Galvanized steel

Interior Material: AISI 304 Stainless Steel

Drain: ✓

LED lighting Eclairage LED: X

Insulation: Polyurethane with high density 40kg/m3, CFCs free, zero ODP and low GWP

#### REFRIGERATION

Thermostat: Touch screen-IP65 Refrigeration system: Split system

**Defrost:** Resistance

**Expansion Device: Capillary** 

Fans: ✓

Condensation: Forced air Evaporation: With fan

Condensate pan: Hot gas condensation pan