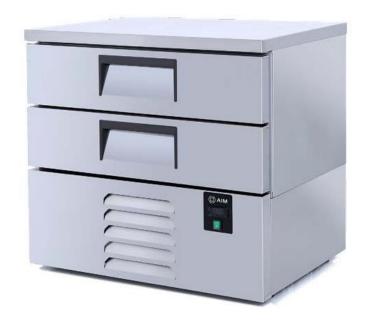

# AIM 21DR3 DRAWER TYPE COOLING & FREEZING UNIT

- Designed to operate in 43°C ambient %65 humidity
- New design for equal temperature distribution
- Zero ODP Injected 42 kg/m3 Polyurethane Insulation
- Digital controller with easy read screen
- Ergonomic door and handle designed for ease of opening and cleaning
- Icecool refrigeration system designed to be most tecnologically advanced and energy efficient
- Hot gas defrost system
- Waste heat recovery condensate vaporiser system
- All refrigerators can be produced in marine version
- Marine version includes 'Icecool marine' system, legs and shelves

#### **GENERAL INFORMATION**

Operating Tempatuare: +8/-20 °C

Climate class: 5

Overall dimensions: 940x700x850

Capacity GN 2/1-100: 2

#### **CABINET CONSTRUCTION**

Exterior Material: AISI 304 Stainless Steel

Back Material: Galvanized steel

Interior Material: AISI 304 Stainless Steel

Drain: ✓

LED lighting Eclairage LED: X

Insulation: Polyurethane with high density 40kg/m3, CFCs free, zero ODP and low GWP