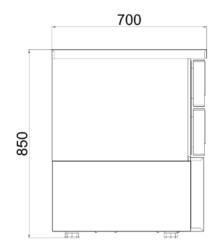

#### **GENERAL INFORMATION**

Operating Tempatuare: +8/-20 °C

Climate class: 5

Overall dimensions: 940x700x850

Capacity GN 2/1-100: 2