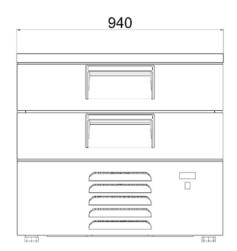

#### **GENERAL INFORMATION**

Operating Tempatuare: +8/-20 °C

Climate class: 5

Overall dimensions: 940x700x850

Capacity GN 2/1-100: 2

#### **CRATING**

Crated dimensions L x I x H (mm):990x750x910

Net Weight (kg): 153 Crated Weight (kg): 163