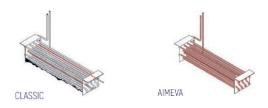

FCs free, zero ODP and low GWP

Insulation thickness(mm): 50

**Blowing Agent: HFO** 

#### REFRIGERATION

Thermostat: Touch screen-IP65 Refrigeration system: Split system

**Defrost:** Resistance

**Expansion Device: Capillary** 

Fans: ✓

Condensation: Forced air Evaporation: With fan

Condensate pan: Hot gas condensation pan

#### **TECHNICAL FEATURES**

Gas Refrigerant: R290

Power Supply: 230V / 1 / 50 Hz

#### **CRATING**

Crated dimensions L x I x H (mm):990x750x910

Net Weight (kg): 153 Crated Weight (kg): 163

















# **TECHNICAL DATA SHEET**

#### **NEW CONDENSER SYSTEM**

Stayclear condenser





AIMCLEAR

#### **SAVING ENERGY**

Eco friendly, HFC – free polyurethane insulation providing low energy consumption



# **EVAPARATOR DOES NOT SNOW** THROUGH HOT GAS DEFROST