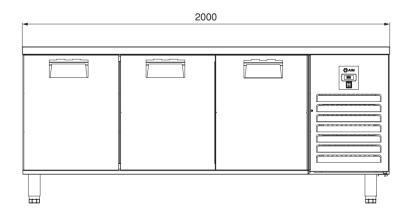

#### **GENERAL INFORMATION**

Operating Tempatuare: -2/+8 °C

Climate class: 5 Capacity: 515L

Capacity (GN 1/1-150): 5

Overall dimensions: 2000x700x850

#### **CABINET CONSTRUCTION**

Exterior Material: AISI 430 Stainless Steel

Back Material: Galvanized steel

Interior Material: AISI 430 Stainless Steel

Drain: ✓

LED lighting Eclairage LED: X

Insulation: Polyurethane with high density 40kg/m3, CFCs free, zero ODP and low GWP

Insulation thickness(mm): 50

**Blowing Agent: HFO** 

Door: 3

Door Construction: Pressed hinged door. Easy to replace door gasket that does not require

cleaning

Door Lock: Optional Door Frame Heaters: X

#### **FEATURES**

Shelving: 1x2

Shelves dimensions LxD: 470x405 Legs, casters: Stainless steel legs, height adjustable (130-180mm)