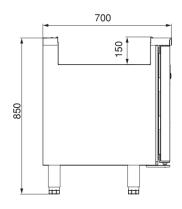

#### **GENERAL INFORMATION**

Operating Tempatuare: -2/+8 °C

Climate class: 5 Capacity: 515L

Capacity (GN 1/1-150): 5

Overall dimensions: 2000x700x850