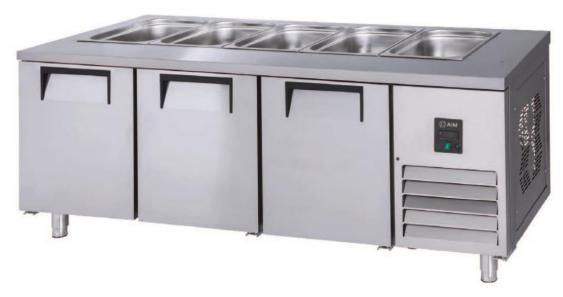

# AIM 20SBR4 COUNTER TYPE REFRIGERATOR -W/3 DOORS

- Designed to operate in 43°C ambient %65 humidity
- New design for equal temperature distribution
- Zero ODP Injected 42 kg/m3 Polyurethane Insulation
- Digital controller with easy read screen
- Ergonomic door and handle designed for ease of opening and cleaning
- Icecool refrigeration system designed to be most tecnologically advanced and energy efficient
- Hot gas defrost system
- Waste heat recovery condensate vaporiser system
- All refrigerators can be produced in marine version
- Marine version includes 'Icecool marine' system, legs and shelves

#### **GENERAL INFORMATION**

Operating Tempatuare: -2/+8 °C

Climate class: 5 Capacity: 515L

Capacity (GN 1/1-150): 5

Overall dimensions: 2000x700x850

#### **CABINET CONSTRUCTION**

Exterior Material: AISI 430 Stainless Steel

Back Material: Galvanized steel

Interior Material: AISI 430 Stainless Steel

Drain: ✓

LED lighting Eclairage LED: X

Insulation: Polyurethane with high density 40kg/m3, CFCs free, zero ODP and low GWP

Insulation thickness(mm): 50

**Blowing Agent: HFO** 

Door: 3

Door Construction: Pressed hinged door. Easy to replace door gasket that does not require

cleaning

Door Lock: Optional Door Frame Heaters: X

#### **FEATURES**

Shelving: 1x2

Shelves dimensions LxD: 470x405 Legs, casters: Stainless steel legs, height adjustable (130-180mm)