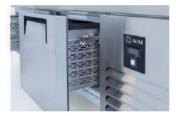

#### REFRIGERATION

Thermostat: Touch screen- IP65 Refrigeration system: Split system

**Defrost:** Resistance

**Expansion Device: Capillary** 

Fans: ✓

Condensation: Forced air Evaporation: With fan

Condensate pan: Hot gas condensation pan

#### PERFECT COOLING SYSTEM

More efficient air circulation with one piece evaporator

### **EXTRA INTERNAL VOLUME**

Easy to use and extra internal volume by the help of the horizontally positioned evaporator