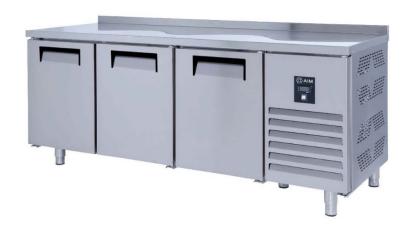

## COUNTER PATISSERIE REFRIGERATOR -W/3 DOORS

- Designed to operate in 43°C ambient %65 humidity
- New design for equal temperature distribution
- Zero ODP Injected 42 kg/m3 Polyurethane Insulation
- Digital controller with easy read screen
- Ergonomic door and handle designed for ease of opening and cleaning
- Icecool refrigeration system designed to be most tecnologically advanced and energy efficient
- Hot gas defrost system
- Waste heat recovery condensate vaporiser system
- 22 no's of 40x60 tray capacity

## TECHNICAL DATA SHEET

Operating Tempatuare: -2/+8 °C

Capacity: 600L

Overall dimensions: 2000x810x850

**CABINET CONSTRUCTION** 

Exterior Material: AISI 430 Stainless Steel

Back Material: Galvanized steel

Interior Material: AISI 430 Stainless Steel