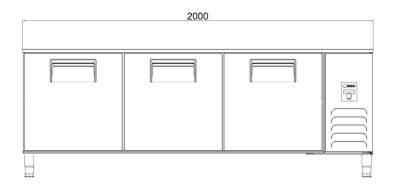

## TECHNICAL DATA SHEET

Operating Tempatuare: -2/+8 °C

Capacity: 600L

Overall dimensions: 2000x810x850

**CABINET CONSTRUCTION** 

Exterior Material: AISI 430 Stainless Steel

Back Material: Galvanized steel

Interior Material: AISI 430 Stainless Steel