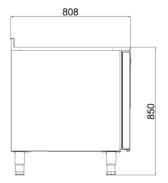

## TECHNICAL DATA SHEET

Operating Tempatuare: -2/+8 °C

Capacity: 600L

Overall dimensions: 2000x810x850

**CABINET CONSTRUCTION** 

Exterior Material: AISI 430 Stainless Steel

Back Material: Galvanized steel

Interior Material: AISI 430 Stainless Steel