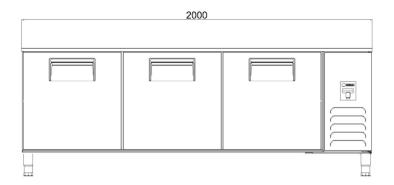

## TECHNICAL DATA SHEET

Operating Tempatuare: -2/+8 °C

Capacity: 600L

Overall dimensions: 2000x810x850

#### CRATING

Crated dimensions L x I x H (mm):2050x860x1100

Net Weight (kg): 137 Crated Weight (kg): 147