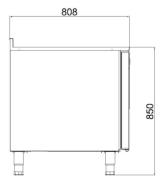

## TECHNICAL DATA SHEET

Operating Tempatuare: -2/+8 °C

Capacity: 600L

Overall dimensions: 2000x810x850

#### CRATING

Crated dimensions L x I x H (mm):2050x860x1100

Net Weight (kg): 137 Crated Weight (kg): 147