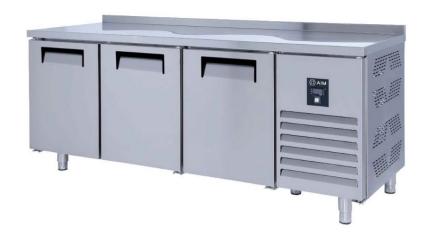

## COUNTER PATISSERIE REFRIGERATOR -W/3 DOORS

- Designed to operate in 43°C ambient %65 humidity
- New design for equal temperature distribution
- Zero ODP Injected 42 kg/m3 Polyurethane Insulation
- Digital controller with easy read screen
- Ergonomic door and handle designed for ease of opening and cleaning
- Icecool refrigeration system designed to be most tecnologically advanced and energy efficient
- Hot gas defrost system
- Waste heat recovery condensate vaporiser system
- 22 no's of 40x60 tray capacity

## TECHNICAL DATA SHEET

Operating Tempatuare: -2/+8 °C

Capacity: 600L

Overall dimensions: 2000x810x850

## **CABINET CONSTRUCTION**

Exterior Material: AISI 304 Stainless Steel

Back Material: Galvanized steel

Interior Material: AISI 304 Stainless Steel

Drain: ✓

LED lighting Eclairage LED: X

Insulation: Polyurethane with high density 40kg/m3, CFCs free, zero ODP and low GWP

Insulation thickness(mm): 50

**Blowing Agent: HFO** 

Doors: 3

Door Construction: Pressed hinged door. Easy to replace door gasket that does not require

cleaning

Door Lock: Optional Door Frame Heaters: X