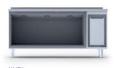

#### MAKE UP REFRIGERATOR -W/GRANITE -W/3 DOORS

- Designed to operate in 43°C ambient %65 humidity
- New design for equal temperature distribution
- Zero ODP Injected 42 kg/m3 Polyurethane Insulation
- Digital controller with easy read screen
- Ergonomic door and handle designed for ease of opening and cleaning
- Icecool refrigeration system designed to be most tecnologically advanced and energy efficient yet
- Hot gas defrost system
- Waste heat recovery condensate vaporiser system
- All refrigerators can be produced in marine version

## **CABINET CONSTRUCTION**

Exterior Material: AISI 430 Stainless Steel

Back Material: Galvanized steel

Interior Material: AISI 430 Stainless Steel

Drain: ✓

LED lighting eclairage LED: X

Insulation: Polyurethane with high density 40kg/m3, CFCs free, zero ODP and low GWP

Insulation thickness(mm): 50

**Blowing Agent: HFO** 

Doors: 3

Door Construction: Pressed hinged door. Easy to replace door gasket that does not require

cleaning

Door Lock: Optional Door Frame Heaters: X

## **FEATURES**

Shelving: 1x2

Shelves dimensions LxD: 470x405 Legs, casters: Stainless steel legs, height adjustable (130-180mm)