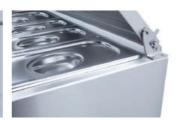

#### MAKE UP REFRIGERATOR -W/GRANITE -W/3 DOORS

- Designed to operate in 43°C ambient %65 humidity
- New design for equal temperature distribution
- Zero ODP Injected 42 kg/m3 Polyurethane Insulation
- Digital controller with easy read screen
- Ergonomic door and handle designed for ease of opening and cleaning
- Icecool refrigeration system designed to be most tecnologically advanced and energy efficient yet
- Hot gas defrost system
- Waste heat recovery condensate vaporiser system
- All refrigerators can be produced in marine version

#### **GENERAL INFORMATION**

Operating Tempatuare: -2/+8 °C

Climate class: 5

Capacity: 515L & GN 1/4-150 10 pieces Overall dimensions: 2000x8001080/1500