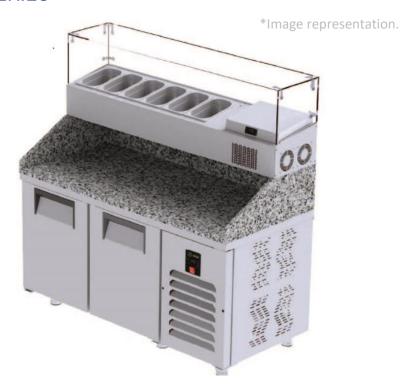

#### MAKE UP REFRIGERATOR -W/GRANITE -W/3 DOORS

- Designed to operate in 43°C ambient %65 humidity
- New design for equal temperature distribution
- Zero ODP Injected 42 kg/m3 Polyurethane Insulation
- Digital controller with easy read screen
- Ergonomic door and handle designed for ease of opening and cleaning
- Icecool refrigeration system designed to be most tecnologically advanced and energy efficient yet
- Hot gas defrost system
- Waste heat recovery condensate vaporiser system
- All refrigerators can be produced in marine version

#### **GENERAL INFORMATION**

Operating Tempatuare: -2/+8 °C

Climate class: 5

Capacity: 515L & GN 1/4-150 10 pieces Overall dimensions: 2000x8001080/1500

## **CABINET CONSTRUCTION**

Exterior Material: AISI 430 Stainless Steel

Back Material: Galvanized steel

Interior Material: AISI 430 Stainless Steel

Drain: ✓

LED lighting eclairage LED: X

Insulation: Polyurethane with high density 40kg/m3, CFCs free, zero ODP and low GWP

Insulation thickness(mm): 50

**Blowing Agent: HFO** 

Doors: 3

Door Construction: Pressed hinged door. Easy to replace door gasket that does not require

cleaning

Door Lock: Optional Door Frame Heaters: X

## **FEATURES**

Shelving: 1x2

Shelves dimensions LxD: 470x405 Legs, casters: Stainless steel legs, height adjustable (130-180mm)

#### CRATING

Crated dimensions L x I x H (mm): 2050x850x1750

Net Weight (kg): 247 Crated Weight (kg): 257