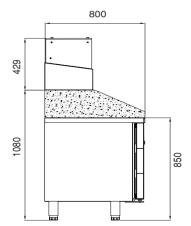

#### MAKE UP REFRIGERATOR -W/GRANITE -W/3 DOORS

- Designed to operate in 43°C ambient %65 humidity
- New design for equal temperature distribution
- Zero ODP Injected 42 kg/m3 Polyurethane Insulation
- Digital controller with easy read screen
- Ergonomic door and handle designed for ease of opening and cleaning
- Icecool refrigeration system designed to be most tecnologically advanced and energy efficient yet
- Hot gas defrost system
- Waste heat recovery condensate vaporiser system
- All refrigerators can be produced in marine version

#### **GENERAL INFORMATION**

Operating Tempatuare: -2/+8 °C

Climate class: 5

Capacity: 515L & GN 1/4-150 10 pieces Overall dimensions: 2000x8001080/1500

Insulation thickness(mm): 50

**Blowing Agent: HFO** 

Doors: 3

Door Construction: Pressed hinged door. Easy to replace door gasket that does not require

cleaning

Door Lock: Optional Door Frame Heaters: X

## **FEATURES**

Shelving: 1x2

Shelves dimensions LxD: 470x405 Legs, casters: Stainless steel legs, height adjustable (130-180mm)

#### CRATING

Crated dimensions L x I x H (mm): 2050x850x1750

Net Weight (kg): 247 Crated Weight (kg): 257