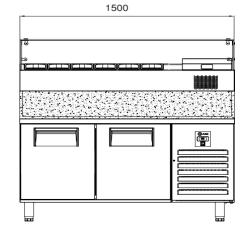

#### MAKE UP REFRIGERATOR -W/GRANITE -W/3 DOORS

- Designed to operate in 43°C ambient %65 humidity
- New design for equal temperature distribution
- Zero ODP Injected 42 kg/m3 Polyurethane Insulation
- Digital controller with easy read screen
- Ergonomic door and handle designed for ease of opening and cleaning
- Icecool refrigeration system designed to be most tecnologically advanced and energy efficient yet
- Hot gas defrost system
- Waste heat recovery condensate vaporiser system
- All refrigerators can be produced in marine version

#### **GENERAL INFORMATION**

Operating Tempatuare: -2/+8 °C

Climate class: 5

Capacity: 515L & GN 1/4-150 10 pieces Overall dimensions: 2000x8001080/1500

Insulation thickness(mm): 50

**Blowing Agent: HFO** 

Doors: 3

Door Construction: Pressed hinged door. Easy to replace door gasket that does not require

cleaning

Door Lock: Optional Door Frame Heaters: X

## **FEATURES**

Shelving: 1x2

Shelves dimensions LxD: 470x405 Legs, casters: Stainless steel legs, height adjustable (130-180mm)