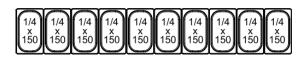

#### **GENERAL INFORMATION**

Operating Tempatuare: -2/+8 °C

Climate class: 5

Capacity: 515L & GN 1/4-150 10 pieces Overall dimensions: 2000x8001080/1500