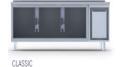

#### MAKE UP REFRIGERATOR -W/GRANITE -W/3 DOORS

- Designed to operate in 43°C ambient %65 humidity
- New design for equal temperature distribution
- Zero ODP Injected 42 kg/m3 Polyurethane Insulation
- Digital controller with easy read screen
- Ergonomic door and handle designed for ease of opening and cleaning
- Icecool refrigeration system designed to be most tecnologically advanced and energy efficient yet
- Hot gas defrost system
- Waste heat recovery condensate vaporiser system
- All refrigerators can be produced in marine version

## **CABINET CONSTRUCTION**

Exterior Material: AISI 430 Stainless Steel

Back Material: Galvanized steel

Interior Material: AISI 430 Stainless Steel

Drain: ✓

LED lighting eclairage LED: X

Insulation: Polyurethane with high density 40kg/m3, CFCs free, zero ODP and low GWP

Insulation thickness(mm): 50

**Blowing Agent: HFO** 

Doors: 3

Door Construction: Pressed hinged door. Easy to replace door gasket that does not require

cleaning

Door Lock: Optional Door Frame Heaters: X

## **FEATURES**

Shelving: 1x2

Shelves dimensions LxD: 470x405 Legs, casters: Stainless steel legs, height adjustable (130-180mm)