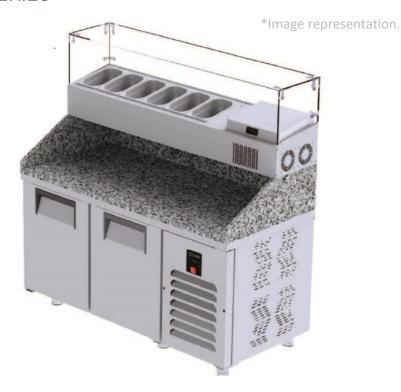

#### MAKE UP REFRIGERATOR -W/GRANITE -W/3 DOORS

- Designed to operate in 43°C ambient %65 humidity
- New design for equal temperature distribution
- Zero ODP Injected 42 kg/m3 Polyurethane Insulation
- Digital controller with easy read screen
- Ergonomic door and handle designed for ease of opening and cleaning
- Icecool refrigeration system designed to be most tecnologically advanced and energy efficient yet
- Hot gas defrost system
- Waste heat recovery condensate vaporiser system
- All refrigerators can be produced in marine version

#### **GENERAL INFORMATION**

Operating Tempatuare: -2/+8 °C

Climate class: 5

Capacity: 515L & GN 1/4-150 10 pieces Overall dimensions: 2000x8001080/1500

## **CABINET CONSTRUCTION**

Exterior Material: AISI 304 Stainless Steel

Back Material: Galvanized steel

Interior Material: AISI 304 Stainless Steel

Drain: ✓

LED lighting eclairage LED: X

Insulation: Polyurethane with high density 40kg/m3, CFCs free, zero ODP and low GWP

Insulation thickness(mm): 50

**Blowing Agent: HFO** 

Doors: 3

Door Construction: Pressed hinged door. Easy to replace door gasket that does not require

cleaning

Door Lock: Optional Door Frame Heaters: X

## **FEATURES**

Shelving: 1x2

Shelves dimensions LxD: 470x405 Legs, casters: Stainless steel legs, height adjustable (130-180mm)

## CRATING

Crated dimensions L x I x H (mm): 2050x850x1750

Net Weight (kg): 247 Crated Weight (kg): 257