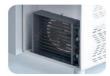

essed hinged door. Easy to replace door gasket that does not require

cleaning

Door Lock: Optional Door Frame Heaters: X

## **FEATURES**

Shelving: 1x2

Shelves dimensions LxD: 470x405 Legs, casters: Stainless steel legs, height adjustable (130-180mm)

#### REFRIGERATION

Thermostat: Touch screen- IP65 Refrigeration system: Split system

**Defrost:** Resistance

**Expansion Device: Capillary** 

Fans: ✓

Condensation: Forced air **Evaporation:** With fan

Condensate pan: Hot gas condensation pan

#### **TECHNICAL FEATURES**

Gas Refrigerant: R134A

Power Supply: 230V / 1 / 50 Hz

## CRATING

Crated dimensions L x I x H (mm): 2050x850x1750

Net Weight (kg): 247 Crated Weight (kg): 257























# **TECHNICAL DATA SHEET**

#### **NEW CONDENSER SYSTEM**

Stayclear condenser





AIMCLEAR

#### **SAVING ENERGY**

Eco friendly, HFC – free polyurethane insulation providing low energy consumption



# **EVAPARATOR DOES NOT SNOW**

#### PERFECT COOLING SYSTEM

More efficient air circulation with one piece evaporator





## **EXTRA INTERNAL VOLUME**

Easy to use and extra internal volume by the help of the horizontally positioned evaporator











\*Image representation.