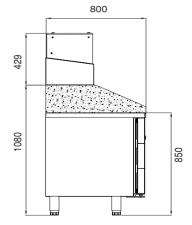

#### **GENERAL INFORMATION**

Operating Tempatuare: -2/+8 °C

Climate class: 5

Capacity: 515L & GN 1/4-150 10 pieces Overall dimensions: 2000x8001080/1500

## CRATING

Crated dimensions L x I x H (mm): 2050x850x1750

Net Weight (kg): 247 Crated Weight (kg): 257