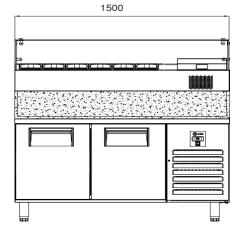

#### **GENERAL INFORMATION**

Operating Tempatuare: -2/+8 °C

Climate class: 5

Capacity: 515L & GN 1/4-150 10 pieces Overall dimensions: 2000x8001080/1500

Insulation thickness(mm): 50

**Blowing Agent: HFO** 

Doors: 3

Door Construction: Pressed hinged door. Easy to replace door gasket that does not require

cleaning

Door Lock: Optional Door Frame Heaters: X

## **FEATURES**

Shelving: 1x2

Shelves dimensions LxD: 470x405 Legs, casters: Stainless steel legs, height adjustable (130-180mm)

## CRATING

Crated dimensions L x I x H (mm): 2050x850x1750

Net Weight (kg): 247 Crated Weight (kg): 257