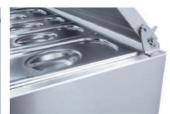

#### MAKE UP REFRIGERATOR -W/GRANITE -W/3 DOORS

- Designed to operate in 43°C ambient %65 humidity
- New design for equal temperature distribution
- Zero ODP Injected 42 kg/m3 Polyurethane Insulation
- Digital controller with easy read screen
- Ergonomic door and handle designed for ease of opening and cleaning
- Icecool refrigeration system designed to be most tecnologically advanced and energy efficient yet
- Hot gas defrost system
- Waste heat recovery condensate vaporiser system
- All refrigerators can be produced in marine version

#### **GENERAL INFORMATION**

Operating Tempatuare: -2/+8 °C

Climate class: 5

Capacity: 515L & GN 1/4-150 10 pieces Overall dimensions: 2000x8001080/1500

## **CABINET CONSTRUCTION**

Exterior Material: AISI 304 Stainless Steel

Back Material: Galvanized steel

Interior Material: AISI 304 Stainless Steel

Drain: ✓

LED lighting eclairage LED: X

Insulation: Polyurethane with high density 40kg/m3, CFCs free, zero ODP and low GWP

Insulation thickness(mm): 50

**Blowing Agent: HFO** 

Doors: 3

Door Construction: Pressed hinged door. Easy to replace door gasket that does not require

cleaning

Door Lock: Optional Door Frame Heaters: X

## **FEATURES**

Shelving: 1x2

Shelves dimensions LxD: 470x405 Legs, casters: Stainless steel legs, height adjustable (130-180mm)