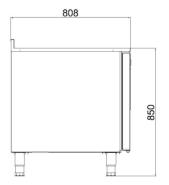

## TECHNICAL DATA SHEET

Operating Tempatuare: -10/-22 °C

Capacity: 600L

Overall dimensions: 2000x810x850

#### CRATING

Crated dimensions L x I x H (mm):2050x860x1100

Net Weight (kg): 137 Crated Weight (kg): 147