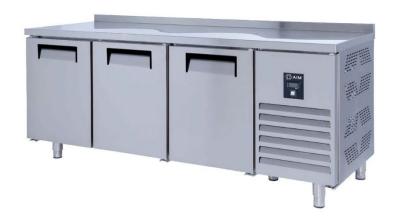

### AIM 208F4

## COUNTER PATISSERIE FREEZER -W/3 DOORS

- Designed to operate in 43°C ambient %65 humidity
- New design for equal temperature distribution
- Zero ODP Injected 42 kg/m3 Polyurethane Insulation
- Digital controller with easy read screen
- Ergonomic door and handle designed for ease of opening and cleaning
- Icecool refrigeration system designed to be most tecnologically advanced and energy efficient
- Hot gas defrost system
- Waste heat recovery condensate vaporiser system
- 22 no's of 40x60 tray capacity

### **CABINET CONSTRUCTION**

Exterior Material: AISI 430 Stainless Steel

Back Material: Galvanized steel

Interior Material: AISI 430 Stainless Steel

Drain: ✓

LED lighting Eclairage LED: X

Insulation: Polyurethane with high density 40kg/m3, CFCs free, zero ODP and low GWP

Insulation thickness(mm): 50

**Blowing Agent: HFO** 

Doors: 3

Door Construction: Pressed hinged door. Easy to replace door gasket that does not require

cleaning

Door Lock: Optional Door Frame Heaters: X