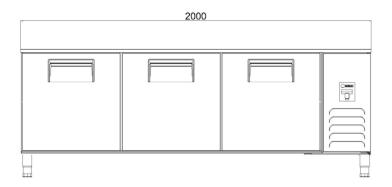

## TECHNICAL DATA SHEET

Operating Tempatuare: -10/-22 °C

Capacity: 600L

Overall dimensions: 2000x810x850

#### CRATING

Crated dimensions L x I x H (mm):2050x860x1100

Net Weight (kg): 137 Crated Weight (kg): 147