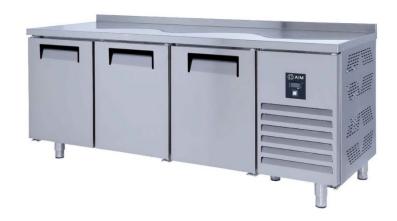

## COUNTER PATISSERIE FREEZER -W/3 DOORS

- Designed to operate in 43°C ambient %65 humidity
- New design for equal temperature distribution
- Zero ODP Injected 42 kg/m3 Polyurethane Insulation
- Digital controller with easy read screen
- Ergonomic door and handle designed for ease of opening and cleaning
- Icecool refrigeration system designed to be most tecnologically advanced and energy efficient
- Hot gas defrost system
- Waste heat recovery condensate vaporiser system
- 22 no's of 40x60 tray capacity

## **CABINET CONSTRUCTION**

Exterior Material: AISI 304 Stainless Steel

Back Material: Galvanized steel

Interior Material: AISI 304 Stainless Steel

Drain: ✓

LED lighting Eclairage LED: X

Insulation: Polyurethane with high density 40kg/m3, CFCs free, zero ODP and low GWP

Insulation thickness(mm): 50

**Blowing Agent: HFO** 

Doors: 3

Door Construction: Pressed hinged door. Easy to replace door gasket that does not require

cleaning

Door Lock: Optional Door Frame Heaters: X