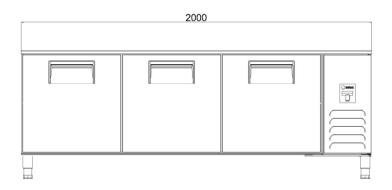

## TECHNICAL DATA SHEET

Operating Tempatuare: -10/-22 °C

Capacity: 600L

Overall dimensions: 2000x810x850

#### CRATING

Crated dimensions L x I x H (mm):2050x860x1100

Net Weight (kg): 137 Crated Weight (kg): 147