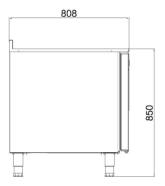

## TECHNICAL DATA SHEET

Operating Tempatuare: -10/-22 °C

Capacity: 600L

Overall dimensions: 2000x810x850

#### CRATING

Crated dimensions L x I x H (mm):2050x860x1100

Net Weight (kg): 137 Crated Weight (kg): 147