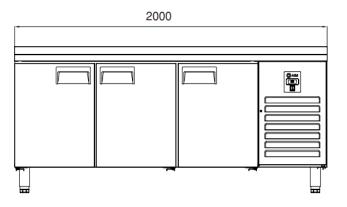

# **AIM 207R4** COUNTER TYPE REFRIGERATOR -W/3 DOORS

- Designed to operate in 43°C ambient %65 humidity
- New design for equal temperature distribution
- Zero ODP Injected 42 kg/m3 Polyurethane Insulation
- Digital controller with easy read screen
- Ergonomic door and handle designed for ease of opening and cleaning
- Icecool refrigeration system designed to be most tecnologically advanced and energy efficient
- Hot gas defrost system
- Waste heat recovery condensate vaporiser system
- All refrigerators can be produced in marine version
- For 1/2 drawers; 1/1-150mm Gn capacity
- For 1/3 drawers; 1/1-100mm Gn capacity

#### **GENERAL INFORMATION**

Operating Tempatuare: -2/+8 °C

Climate class: 5 Capacity: 515L

Overall dimensions: 2000x700x850