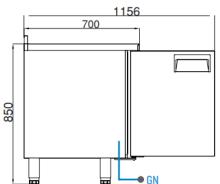

#### **GENERAL INFORMATION**

Operating Tempatuare: -2/+8 °C

Climate class: 5 Capacity: 515L

Overall dimensions: 2000x700x850

## **FEATURES**

Shelving: 1x3

Shelves dimensions LxD: 470x405 Legs, casters: Stainless steel legs, heightadjustable (130-180mm)