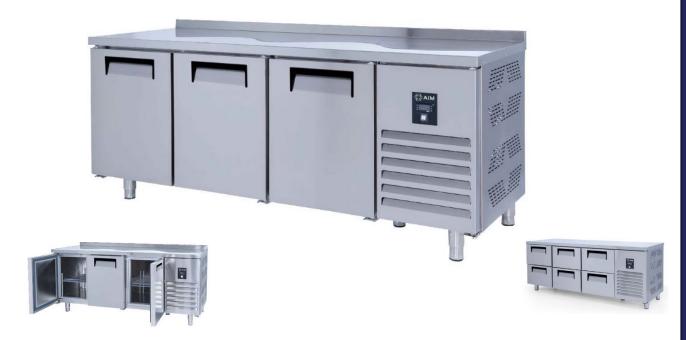

# **AIM 207R4** COUNTER TYPE REFRIGERATOR -W/3 DOORS

- Designed to operate in 43°C ambient %65 humidity
- New design for equal temperature distribution
- Zero ODP Injected 42 kg/m3 Polyurethane Insulation
- Digital controller with easy read screen
- Ergonomic door and handle designed for ease of opening and cleaning
- Icecool refrigeration system designed to be most tecnologically advanced and energy efficient
- Hot gas defrost system
- Waste heat recovery condensate vaporiser system
- All refrigerators can be produced in marine version
- For 1/2 drawers; 1/1-150mm Gn capacity
- For 1/3 drawers; 1/1-100mm Gn capacity

#### **GENERAL INFORMATION**

Operating Tempatuare: -2/+8 °C

Climate class: 5 Capacity: 515L

Overall dimensions: 2000x700x850

# **CABINET CONSTRUCTION**

Exterior Material: AISI 430 Stainless Steel

Back Material: Galvanized steel

Interior Material: AISI430 Stainless Steel

Drain: ✓

LED lighting Eclairage LED: X

**Insulation:** Polyurethane with high density 40kg/m3, CFCs free, zero ODP and low GWP

Insulation thickness(mm): 50

**Blowing Agent: HFO** 

Doors: 3

Door Construction: Pressed hinged door. Easy to replace door gasket that does not require

cleaning

**Door Lock: Optional** Door Frame Heaters: X

## **FEATURES**

Shelving: 1x3

Shelves dimensions LxD: 470x405 Legs, casters: Stainless steel legs, heightadjustable (130-180mm)

## **REFRIGERATION**

Thermostat: Touch screen-IP65 Refrigeration system: Split system

**Defrost:** Resistance

**Expansion Device: Capillary** 

Fans: ✓

Condensation: Forced air **Evaporation:** With fan

Condensate pan: Hot gas condensation pan