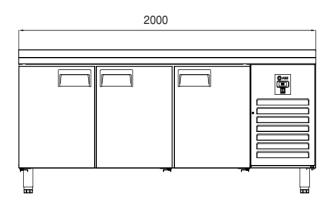

# AIM 207R4-G COUNTER TYPE REFRIGERATOR -W/3 GLASS DOORS

- Designed to operate in 43°C ambient %65 humidity
- New design for equal temperature distribution
- Zero ODP Injected 42 kg/m3 Polyurethane Insulation
- Digital controller with easy read screen
- Ergonomic door and handle designed for ease of opening and cleaning
- Icecool refrigeration system designed to be most tecnologically advanced and energy efficient
- Hot gas defrost system
- Waste heat recovery condensate vaporiser system
- All refrigerators can be produced in marine version

#### **GENERAL INFORMATION**

Operating Tempatuare: -2/+8 °C

Climate class: 5 Capacity: 515L

Overall dimensions: 2000x700x850

Insulation thickness(mm): 50

**Blowing Agent: HFO** 

Doors: 3

Door Construction: Pressed hinged door. Easy to replace door gasket that does not require

cleaning

Door Lock: Optional Door Frame Heaters: X