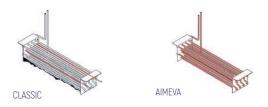

#### PERFECT COOLING SYSTEM

More efficient air circulation with one piece evaporator

#### **EXTRA INTERNAL VOLUME**

Easy to use and extra internal volume by the help of the horizontally positioned evaporator