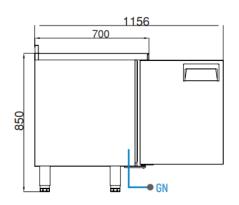

#### **GENERAL INFORMATION**

Operating Tempatuare: -2/+8 °C

Climate class: 5 Capacity: 515L

Overall dimensions: 2000x700x850

#### **FEATURES**

Shelving: 1x3

Shelves dimensions LxD: 470x405 Legs, casters: Stainless steel legs, heightadjustable (130-180mm)