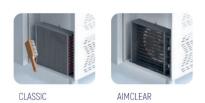

ers: X

#### **FEATURES**

Shelving: 1x3

Shelves dimensions LxD: 470x405 Legs, casters: Stainless steel legs, heightadjustable (130-180mm)

#### REFRIGERATION

Thermostat: Touch screen- IP65 Refrigeration system: Split system

**Defrost:** Resistance

**Expansion Device: Capillary** 

Fans: ✓

Condensation: Forced air **Evaporation:** With fan

Condensate pan: Hot gas condensation pan

### **TECHNICAL FEATURES**

Gas Refrigerant: R134A Charge de gas (gr): 290

Power Supply: 230V / 1 / 50 Hz Refrigeration Capacity (W): 590

Power (W): 380 Amps (A): 1,8

Energy Consumption (kWh/24h): 5,17

#### CRATING

Crated dimensions L x I x H (mm):2050x750x1100

Net Weight (kg): 155 Crated Weight (kg): 165

















# **TECHNICAL DATA SHEET**

#### **NEW CONDENSER SYSTEM**

Stayclear condenser



## **SAVING ENERGY**

Eco friendly, HFC – free polyurethane insulation providing low energy consumption



# **EVAPARATOR DOES NOT SNOW** THROUGH HOT GAS DEFROST



#### PERFECT COOLING SYSTEM

More efficient air circulation with one piece evaporator





#### **EXTRA INTERNAL VOLUME**

Easy to use and extra internal volume by the help of the horizontally positioned evaporator