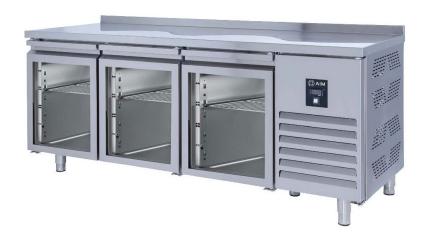

# AIM 207R4-G COUNTER TYPE REFRIGERATOR -W/3 GLASS DOORS

- Designed to operate in 43°C ambient %65 humidity
- New design for equal temperature distribution
- Zero ODP Injected 42 kg/m3 Polyurethane Insulation
- Digital controller with easy read screen
- Ergonomic door and handle designed for ease of opening and cleaning
- Icecool refrigeration system designed to be most tecnologically advanced and energy efficient
- Hot gas defrost system
- Waste heat recovery condensate vaporiser system
- All refrigerators can be produced in marine version

#### **GENERAL INFORMATION**

Operating Tempatuare: -2/+8 °C

Climate class: 5 Capacity: 515L

Overall dimensions: 2000x700x850

## CABINET CONSTRUCTION

Exterior Material: AISI 430 Stainless Steel

Back Material: Galvanized steel

Interior Material: AISI 430 Stainless Steel

Drain: ✓

LED lighting Eclairage LED: X

Insulation: Polyurethane with high density 40kg/m3, CFCs free, zero ODP and low GWP

Insulation thickness(mm): 50

**Blowing Agent: HFO** 

Doors: 3

Door Construction: Pressed hinged door. Easy to replace door gasket that does not require

cleaning

Door Lock: Optional Door Frame Heaters: X

#### **FEATURES**

Shelving: 1x3

Shelves dimensions LxD: 470x405 Legs, casters: Stainless steel legs, heightadjustable (130-180mm)

#### REFRIGERATION

Thermostat: Touch screen- IP65 Refrigeration system: Split system

**Defrost:** Resistance

**Expansion Device: Capillary** 

Fans: ✓

Condensation: Forced air **Evaporation:** With fan

Condensate pan: Hot gas condensation pan