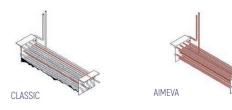

## PERFECT COOLING SYSTEM

More efficient air circulation with one piece evaporator

**EXTRA INTERNAL VOLUME** Easy to use and extra internal volume by the help of the horizontally positioned evaporator

CLASSIC