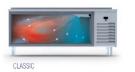

ystem Defrost: Resistance Expansion Device: Capillary Fans: ✓ Condensation: Forced air Evaporation: With fan Condensate pan: Hot gas condensation pan

### **TECHNICAL FEATURES**

Gas Refrigerant: R134A Power Supply: 230V / 1 / 50 Hz

### CRATING

Crated dimensions L x l x H (mm):2050x750x1100 Net Weight (kg): 135 Crated Weight (kg): 145 



AIM INDUSTRIAL KITCHEN EQUIPMENT DAP VALLEY S BUILDING NO:10 KAGITHANE / ISTANBUL



# **TECHNICAL DATA SHEET**

#### **NEW CONDENSER SYSTEM**

Stayclear condenser





CLASSIC

AIMCLEAR

#### **SAVING ENERGY**

Eco friendly, HFC – free polyurethane insulation providing low energy consumption



C € 🧐 🕅 []] (

### **EVAPARATOR DOES NOT SNOW** THROUGH HOT GAS DEFROST



## PERFECT COOLING SYSTEM

More efficient air circulation with one piece evaporator





**EXTRA INTERNAL VOLUME** Easy to use and extra internal volume by the help of the horizontally positioned evaporator





CLASSIC

AIMEX









**AIM INDUSTRIAL KITCHEN EQUIPMENT** 

DAP VALLEY S BUILDING NO:10 KAGITHANE / ISTANBUL