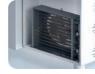

gasket that does not require cleaning Door Lock: Optional Door Frame Heaters: X

### FEATURES

Shelving: 1x2 Shelves dimensions LxD: 470x505 Legs, casters: Stainless steel legs, height adjustable (130-180mm)

#### REFRIGERATION

Thermostat: Touch screen- IP65 Refrigeration system: Split system Defrost: Resistance Expansion Device: Capillary Fans: ✓ Condensation: Forced air Evaporation: With fan Condensate pan: Hot gas condensation pan

### **TECHNICAL FEATURES**

Gas Refrigerant: R134A Power Supply: 230V / 1 / 50 Hz

### CRATING

Crated dimensions L x l x H (mm):2050x750x1100 Net Weight (kg): 135 Crated Weight (kg): 145 



AIM INDUSTRIAL KITCHEN EQUIPMENT DAP VALLEY S BUILDING NO:10 KAGITHANE / ISTANBUL



# **TECHNICAL DATA SHEET**

#### **NEW CONDENSER SYSTEM**

Stayclear condenser





CLASSIC

AIMCLEAR

#### **SAVING ENERGY**

Eco friendly, HFC – free polyurethane insulation providing low energy consumption



C € 🧐 🕅 []] (

### **EVAPARATOR DOES NOT SNOW** THROUGH HOT GAS DEFROST



## PERFECT COOLING SYSTEM

More efficient air circulation with one piece evaporator





**EXTRA INTERNAL VOLUME** Easy to use and extra internal volume by the help of the horizontally positioned evaporator





CLASSIC

AIMEX









**AIM INDUSTRIAL KITCHEN EQUIPMENT** 

DAP VALLEY S BUILDING NO:10 KAGITHANE / ISTANBUL