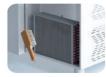

or gasket that does not require cleaning Door Lock: Optional Door Frame Heaters: X

### FEATURES

Shelving: 1x2 Shelves dimensions LxD: 470x505 Legs, casters: Stainless steel legs, height adjustable (130-180mm)

#### REFRIGERATION

Thermostat: Touch screen- IP65 Refrigeration system: Split system Defrost: Resistance Expansion Device: Capillary Fans: ✓ Condensation: Forced air Evaporation: With fan Condensate pan: Hot gas condensation pan

### **TECHNICAL FEATURES**

Gas Refrigerant: R134A Power Supply: 230V / 1 / 50 Hz

### CRATING

Crated dimensions L x l x H (mm):2050x750x1100 Net Weight (kg): 135 Crated Weight (kg): 145 



AIM INDUSTRIAL KITCHEN EQUIPMENT DAP VALLEY S BUILDING NO:10 KAGITHANE / ISTANBUL



# **TECHNICAL DATA SHEET**

#### **NEW CONDENSER SYSTEM**

Stayclear condenser





CLASSIC

AIMCLEAR

#### **SAVING ENERGY**

Eco friendly, HFC – free polyurethane insulation providing low energy consumption



C € 🧐 🕅 []] (

### **EVAPARATOR DOES NOT SNOW** THROUGH HOT GAS DEFROST



## PERFECT COOLING SYSTEM

More efficient air circulation with one piece evaporator





**EXTRA INTERNAL VOLUME** Easy to use and extra internal volume by the help of the horizontally positioned evaporator





CLASSIC

AIMEX









**AIM INDUSTRIAL KITCHEN EQUIPMENT** 

DAP VALLEY S BUILDING NO:10 KAGITHANE / ISTANBUL