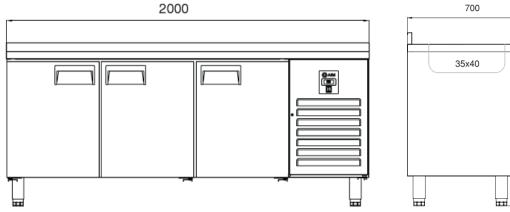

## TECHNICAL DATA SHEET

Operating Tempatuare: -2/+8 °C Climate class: 5 Capacity: 510L Overall dimensions: 2000x700x850

#### CABINET CONSTRUCTION

Exterior Material: AISI 304 Stainless Steel Back Material: Galvanized steel Interior Material: AISI 304 Stainless Steel Drain: ✓ LED lighting Eclairage LED: X Insulation: Polyurethane with high density 40kg/m3, CFCs free, zero ODP and low GWP Insulation thickness(mm): 50 Blowing Agent: HFO Doors: 3

### FEATURES

Shelving: 1x2 Shelves dimensions LxD: 470x505 Legs, casters: Stainless steel legs, height adjustable (130-180mm)

### CRATING

Crated dimensions L x l x H (mm):2050x750x1100 Net Weight (kg): 135 Crated Weight (kg): 145 

AIM INDUSTRIAL KITCHEN EQUIPMENT DAP VALLEY S BUILDING NO:10 KAGITHANE / ISTANBUL