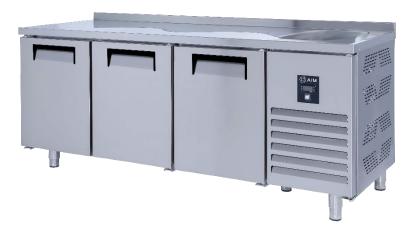

## AIM 207R3-S COUNTER TYPE REFRIGERATOR – WITH SINK UNIT

- Designed to operate in 43°C ambient %65 humidity
- New design for equal temperature distribution
- Zero ODP Injected 42 kg/m3 Polyurethane Insulation
- Digital controller with easy read screen
- Ergonomic door and handle designed for ease of opening and cleaning
- Icecool refrigeration system designed to be most tecnologically advanced and energy efficient
- Hot gas defrost system
- Waste heat recovery condensate vaporiser system
- All refrigerators can be produced in marine version
- For 1/2 drawers; 1/1-150mm Gn capacity
- For 1/3 drawers; 1/1-100mm Gn capacity

## TECHNICAL DATA SHEET

Operating Tempatuare: -2/+8 °C Climate class: 5 Capacity: 510L Overall dimensions: 2000x700x850

#### CABINET CONSTRUCTION

Exterior Material: AISI 304 Stainless Steel Back Material: Galvanized steel Interior Material: AISI 304 Stainless Steel Drain: ✓ LED lighting Eclairage LED: X Insulation: Polyurethane with high density 40kg/m3, CFCs free, zero ODP and low GWP Insulation thickness(mm): 50 Blowing Agent: HFO Doors: 3

Door Construction: Pressed hinged door. Easy to replace door gasket that does not require cleaning Door Lock: Optional Door Frame Heaters: X

### FEATURES

Shelving: 1x2 Shelves dimensions LxD: 470x505 Legs, casters: Stainless steel legs, height adjustable (130-180mm)