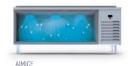

## PERFECT COOLING SYSTEM

More efficient air circulation with one piece evaporator

**EXTRA INTERNAL VOLUME** Easy to use and extra internal volume by the help of the horizontally positioned evaporator

CLASSIC