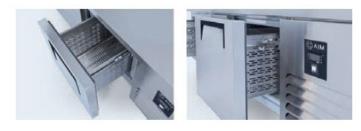

## AIM 207R3-S COUNTER TYPE REFRIGERATOR – WITH SINK UNIT

- Designed to operate in 43°C ambient %65 humidity
- New design for equal temperature distribution
- Zero ODP Injected 42 kg/m3 Polyurethane Insulation
- Digital controller with easy read screen
- Ergonomic door and handle designed for ease of opening and cleaning
- Icecool refrigeration system designed to be most tecnologically advanced and energy efficient
- Hot gas defrost system
- Waste heat recovery condensate vaporiser system
- All refrigerators can be produced in marine version
- For 1/2 drawers; 1/1-150mm Gn capacity
- For 1/3 drawers; 1/1-100mm Gn capacity

### FEATURES

Shelving: 1x2 Shelves dimensions LxD: 470x505 Legs, casters: Stainless steel legs, height adjustable (130-180mm)