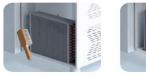

#### **NEW CONDENSER SYSTEM**

Stayclear condenser

CLASSIC

AIMCLEAR

## **EVAPARATOR DOES NOT SNOW THROUGH HOT GAS DEFROST**

PERFECT COOLING SYSTEM

More efficient air circulation with

**EXTRA INTERNAL VOLUME** 

by the help of the horizontally

Easy to use and extra internal volume