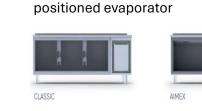

#### **NEW CONDENSER SYSTEM**

Stayclear condenser

CLASSIC

AIMCLEAR

## SAVING ENERGY

Eco friendly, HFC - free polyurethane insulation providing low energy consumption