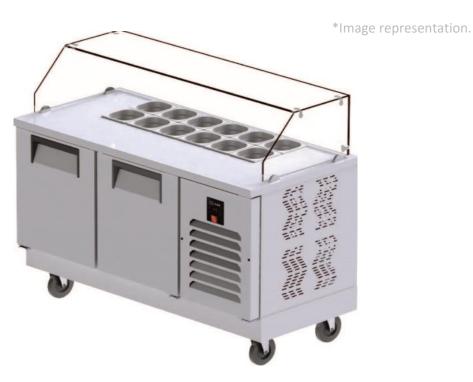

## AIM 207PF4 PREPARING TABLE REFRIGERATOR

- Designed to operate in 43°C ambient %65 humidity
- New design for equal temperature distribution
- Zero ODP Injected 42 kg/m3 Polyurethane Insulation
- Digital controller with easy read screen
- Ergonomic door and handle designed for ease of opening and cleaning
- Icecool refrigeration system designed to be most tecnologically advanced and energy efficient
- Hot gas defrost system
- Waste heat recovery condensate vaporiser system
- All refrigerators can be produced in marine version
- 14 No's 1/4-100mm Gn capacity