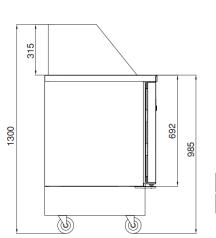

### **GENERAL INFORMATION**

Operating Tempatuare: -2/+8 °C Climate class: 5 Capacity: 515L Capacity (GN 1/6-150): 18 Overall dimensions: 2000x700x1300

### **FEATURES**

Shelving: 1x2 Shelves dimensions LxD: 470x405 Legs, casters: Stainless steel legs, height adjustable (130-180mm)

## CRATING

Crated dimensions L x I x H (mm):2050x750x1550 Net Weight (kg): 157 Crated Weight (kg): 167

**AIM INDUSTRIAL KITCHEN EQUIPMENT** DAP VALLEY S BUILDING NO:10 KAGITHANE / ISTANBUL