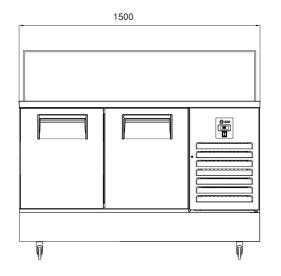

### **GENERAL INFORMATION**

Operating Tempatuare: -2/+8 °C Climate class: 5 Capacity: 515L Capacity (GN 1/6-150): 18 Overall dimensions: 2000x700x1300

### **FEATURES**

Shelving: 1x2 Shelves dimensions LxD: 470x405 Legs, casters: Stainless steel legs, height adjustable (130-180mm)