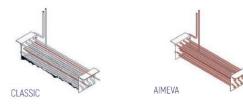

0-180mm)

#### REFRIGERATION

Thermostat: Touch screen- IP65 Refrigeration system: Split system **Defrost:** Resistance **Expansion Device:** Capillary Fans: ✓ **Condensation:** Forced air Evaporation: With fan Condensate pan: Hot gas condensation pan

## **TECHNICAL FEATURES**

Gas Refrigerant: R134A Power Supply: 230V / 1 / 50 Hz

## CRATING

Crated dimensions L x I x H (mm):2050x750x1550 Net Weight (kg): 157 Crated Weight (kg): 167









**AIM INDUSTRIAL KITCHEN EQUIPMENT** DAP VALLEY S BUILDING NO:10 KAGITHANE / ISTANBUL



# **TECHNICAL DATA SHEET**

#### **NEW CONDENSER SYSTEM**

Stayclear condenser





CLASSIC

AIMCLEAR

## SAVING ENERGY

Eco friendly, HFC - free polyurethane insulation providing low energy consumption



## **EVAPARATOR DOES NOT SNOW THROUGH HOT GAS DEFROST**







PERFECT COOLING SYSTEM

More efficient air circulation with

**EXTRA INTERNAL VOLUME** 

by the help of the horizontally

Easy to use and extra internal volume

one piece evaporator



AIMICE

\*Image representation.







# C € 🧐 🕅 [] [] (

**AIM INDUSTRIAL KITCHEN EQUIPMENT** 

DAP VALLEY S BUILDING NO:10 KAGITHANE / ISTANBUL