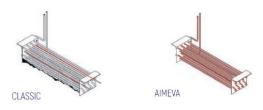

## PERFECT COOLING SYSTEM

More efficient air circulation with one piece evaporator

## **EXTRA INTERNAL VOLUME**

Easy to use and extra internal volume by the help of the horizontally positioned evaporator

\*Image representation.