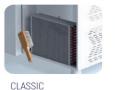

on:** Polyurethane with high density 40kg/m3, CFCs free, zero ODP and low GWP

Insulation thickness(mm): 50

**Blowing Agent: HFO** 

## **FEATURES**

Shelving: 1x2

Shelves dimensions LxD: 470x405 Legs, casters: Stainless steel legs, height adjustable (130-180mm)

#### REFRIGERATION

Thermostat: Touch screen-IP65 Refrigeration system: Split system

**Defrost:** Resistance

**Expansion Device: Capillary** 

Fans: ✓

Condensation: Forced air **Evaporation:** With fan

Condensate pan: Hot gas condensation pan

#### **TECHNICAL FEATURES**

Gas Refrigerant: R134A

Power Supply: 230V / 1 / 50 Hz

#### CRATING

Crated dimensions LxIxH (mm):2050x750x1550

Net Weight (kg): 157 Crated Weight (kg): 167

















## **TECHNICAL DATA SHEET**

#### **NEW CONDENSER SYSTEM**

Stayclear condenser





AIMCLEAR

#### **SAVING ENERGY**

Eco friendly, HFC – free polyurethane insulation providing low energy consumption



# **EVAPARATOR DOES NOT SNOW** THROUGH HOT GAS DEFROST



## PERFECT COOLING SYSTEM

More efficient air circulation with one piece evaporator





## **EXTRA INTERNAL VOLUME**

Easy to use and extra internal volume by the help of the horizontally positioned evaporator





\*Image representation.