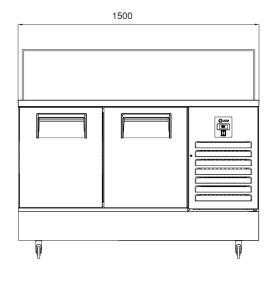

# **AIM 207PF3** PREPARING TABLE REFRIGERATOR

- Designed to operate in 43°C ambient %65 humidity
- New design for equal temperature distribution
- Zero ODP Injected 42 kg/m3 Polyurethane Insulation
- Digital controller with easy read screen
- Ergonomic door and handle designed for ease of opening and cleaning
- Icecool refrigeration system designed to be most tecnologically advanced and energy efficient
- Hot gas defrost system
- Waste heat recovery condensate vaporiser system
- All refrigerators can be produced in marine version
- 14 No's 1/4-100mm Gn capacity

#### **GENERAL INFORMATION**

Operating Tempatuare: -2/+8 °C

Climate class: 5 Capacity: 515L

Capacity (GN 1/6-150): 18

Overall dimensions: 2000x700x1300

## **FEATURES**

Shelving: 1x2

Shelves dimensions LxD: 470x405 Legs, casters: Stainless steel legs, height adjustable (130-180mm)