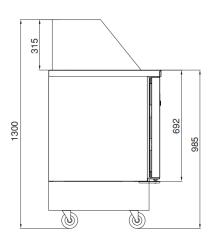

#### **GENERAL INFORMATION**

Operating Tempatuare: -2/+8 °C

Climate class: 5 Capacity: 515L

Capacity (GN 1/6-150): 18

Overall dimensions: 2000x700x1300

## **FEATURES**

Shelving: 1x2

Shelves dimensions LxD: 470x405 Legs, casters: Stainless steel legs, height adjustable (130-180mm)

#### CRATING

Crated dimensions LxIxH (mm):2050x750x1550

Net Weight (kg): 157 Crated Weight (kg): 167