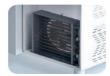

:** Polyurethane with high density 40kg/m3, CFCs free, zero ODP and low GWP

Insulation thickness(mm): 50

**Blowing Agent: HFO** 

## **FEATURES**

Shelving: 1x2

Shelves dimensions LxD: 470x405 Legs, casters: Stainless steel legs, height adjustable (130-180mm)

#### REFRIGERATION

Thermostat: Touch screen-IP65 Refrigeration system: Split system

**Defrost:** Resistance

**Expansion Device: Capillary** 

Fans: ✓

Condensation: Forced air **Evaporation:** With fan

Condensate pan: Hot gas condensation pan

#### **TECHNICAL FEATURES**

Gas Refrigerant: R134A

Power Supply: 230V / 1 / 50 Hz

#### CRATING

Crated dimensions LxIxH (mm):2050x750x1550

Net Weight (kg): 157 Crated Weight (kg): 167

















## **TECHNICAL DATA SHEET**

#### **NEW CONDENSER SYSTEM**

Stayclear condenser





AIMCLEAR

#### **SAVING ENERGY**

Eco friendly, HFC – free polyurethane insulation providing low energy consumption



# **EVAPARATOR DOES NOT SNOW** THROUGH HOT GAS DEFROST



## PERFECT COOLING SYSTEM

More efficient air circulation with one piece evaporator





## **EXTRA INTERNAL VOLUME**

Easy to use and extra internal volume by the help of the horizontally positioned evaporator





\*Image representation.