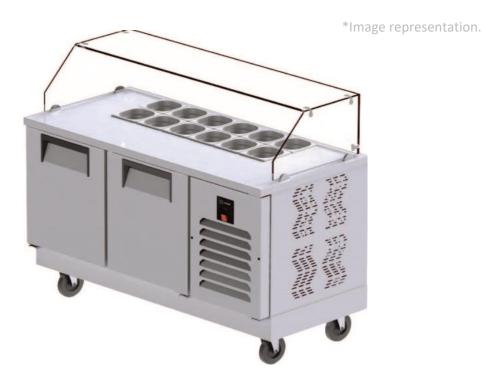

# **AIM 207PF3** PREPARING TABLE REFRIGERATOR

- Designed to operate in 43°C ambient %65 humidity
- New design for equal temperature distribution
- Zero ODP Injected 42 kg/m3 Polyurethane Insulation
- Digital controller with easy read screen
- Ergonomic door and handle designed for ease of opening and cleaning
- Icecool refrigeration system designed to be most tecnologically advanced and energy efficient
- Hot gas defrost system
- Waste heat recovery condensate vaporiser system
- All refrigerators can be produced in marine version
- 14 No's 1/4-100mm Gn capacity

#### **GENERAL INFORMATION**

Operating Tempatuare: -2/+8 °C

Climate class: 5 Capacity: 515L

Capacity (GN 1/6-150): 18

Overall dimensions: 2000x700x1300

## **CABINET CONSTRUCTION**

Exterior Material: AISI 304 Stainless Steel

Back Material: Galvanized steel

Interior Material: AISI 304 Stainless Steel

Drain: ✓

LED lighting Eclairage LED: X

**Insulation:** Polyurethane with high density 40kg/m3, CFCs free, zero ODP and low GWP

## **FEATURES**

Shelving: 1x2

Shelves dimensions LxD: 470x405 Legs, casters: Stainless steel legs, height adjustable (130-180mm)

#### REFRIGERATION

Thermostat: Touch screen-IP65 Refrigeration system: Split system

**Defrost:** Resistance

**Expansion Device: Capillary** 

Fans: ✓

Condensation: Forced air **Evaporation:** With fan

Condensate pan: Hot gas condensation pan