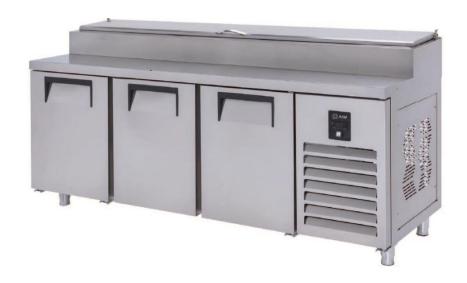

#### AIM 207MS4

## MAKE UP REFRIGERATOR -W/3 DOORS - SHORT

- Designed to operate in 43°C ambient %65 humidity
- New design for equal temperature distribution
- Zero ODP Injected 42 kg/m3 Polyurethane Insulation
- Digital controller with easy read screen
- Ergonomic door and handle designed for ease of opening and cleaning
- Icecool refrigeration system designed to be most tecnologically advanced and energy efficient yet
- Hot gas defrost system
- Waste heat recovery condensate vaporiser system
- All refrigerators can be produced in marine version
- 11 No's 1/4-100mm Gn capacity

#### **GENERAL INFORMATION**

Operating Tempatuare: -2/+8 °C

Climate class: 5 Capacity: 515L

Overall dimensions: 2000x700x850/970

## **CABINET CONSTRUCTION**

Exterior Material: AISI 430 Stainless Steel

Back Material: Galvanized steel

Interior Material: AISI 430 Stainless Steel

Drain: ✓

LED lighting eclairage LED: X

Insulation: Polyurethane with high density 40kg/m3, CFCs free, zero ODP and low GWP

Insulation thickness(mm): 50

Blowing Agent: HFO

Doors: 3

Door Construction: Pressed hinged door. Easy to replace door gasket that does not require

cleaning

Door Lock: Optional Door Frame Heaters: X

## **FEATURES**

Shelving: 1x2

Shelves dimensions LxD: 470x405 Legs, casters: Stainless steel legs, height adjustable (130-180mm)