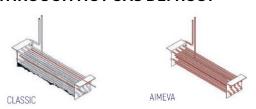

sions LxD: 470x405 Legs, casters: Stainless steel legs, height adjustable (130-180mm)

#### REFRIGERATION

Thermostat: Touch screen- IP65 Refrigeration system: Split system

**Defrost:** Resistance

**Expansion Device:** Capillary

Fans: ✓

Condensation: Forced air Evaporation: With fan

Condensate pan: Hot gas condensation pan

#### **TECHNICAL FEATURES**

Gas Refrigerant: R134A

Power Supply: 230V / 1 / 50 Hz

## **CRATING**

Crated dimensions L x l x H (mm): 2050x750x1220

Net Weight (kg): 205 Crated Weight (kg): 215











# **TECHNICAL DATA SHEET**

#### **NEW CONDENSER SYSTEM**

Stayclear condenser





CLASSIC AIMCLEAR

#### **SAVING ENERGY**

Eco friendly, HFC – free polyurethane insulation providing low energy consumption



# EVAPARATOR DOES NOT SNOW THROUGH HOT GAS DEFROST







# PERFECT COOLING SYSTEM

More efficient air circulation with one piece evaporator





## **EXTRA INTERNAL VOLUME**

Easy to use and extra internal volume by the help of the horizontally positioned evaporator