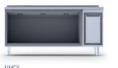

#### AIM 207MS4

## MAKE UP REFRIGERATOR -W/3 DOORS - SHORT

- Designed to operate in 43°C ambient %65 humidity
- New design for equal temperature distribution
- Zero ODP Injected 42 kg/m3 Polyurethane Insulation
- Digital controller with easy read screen
- Ergonomic door and handle designed for ease of opening and cleaning
- Icecool refrigeration system designed to be most tecnologically advanced and energy efficient yet
- Hot gas defrost system
- Waste heat recovery condensate vaporiser system
- All refrigerators can be produced in marine version
- 11 No's 1/4-100mm Gn capacity

#### **GENERAL INFORMATION**

Operating Tempatuare: -2/+8 °C

Climate class: 5 Capacity: 515L

Overall dimensions: 2000x700x850/970

## **CABINET CONSTRUCTION**

Exterior Material: AISI 430 Stainless Steel

Back Material: Galvanized steel

Interior Material: AISI 430 Stainless Steel

Drain: ✓

LED lighting eclairage LED: X

Insulation: Polyurethane with high density 40kg/m3, CFCs free, zero ODP and low GWP

Insulation thickness(mm): 50

Blowing Agent: HFO

Doors: 3

Door Construction: Pressed hinged door. Easy to replace door gasket that does not require

cleaning

Door Lock: Optional Door Frame Heaters: X

## **FEATURES**

Shelving: 1x2

Shelves dimensions LxD: 470x405 Legs, casters: Stainless steel legs, height adjustable (130-180mm)