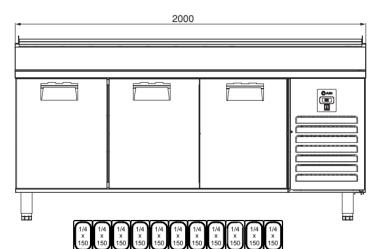

## MAKE UP REFRIGERATOR -W/3 DOORS - SHORT

- Designed to operate in 43°C ambient %65 humidity
- New design for equal temperature distribution
- Zero ODP Injected 42 kg/m3 Polyurethane Insulation
- Digital controller with easy read screen
- Ergonomic door and handle designed for ease of opening and cleaning
- Icecool refrigeration system designed to be most tecnologically advanced and energy efficient yet
- Hot gas defrost system
- Waste heat recovery condensate vaporiser system
- All refrigerators can be produced in marine version
- 11 No's 1/4-100mm Gn capacity

#### **GENERAL INFORMATION**

Operating Tempatuare: -2/+8 °C

Climate class: 5 Capacity: 515L

Overall dimensions: 2000x700x850/970

Insulation thickness(mm): 50

Blowing Agent: HFO

Doors: 3

Door Construction: Pressed hinged door. Easy to replace door gasket that does not require

cleaning

Door Lock: Optional Door Frame Heaters: X

## **FEATURES**

Shelving: 1x2

Shelves dimensions LxD: 470x405 Legs, casters: Stainless steel legs, height adjustable (130-180mm)