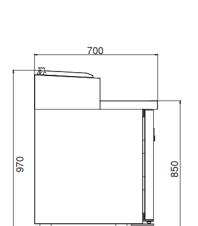

#### **GENERAL INFORMATION**

Operating Tempatuare: -2/+8 °C

Climate class: 5 Capacity: 515L

Overall dimensions: 2000x700x850/970

## **CRATING**

Crated dimensions L x l x H (mm): 2050x750x1220

Net Weight (kg): 205 Crated Weight (kg): 215