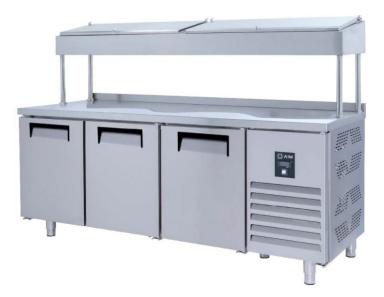

### AIM 207M4 MAKE UP REFRIGERATOR -W/3 DOORS - HIGH

- Designed to operate in 43°C ambient %65 humidity
- New design for equal temperature distribution
- Zero ODP Injected 42 kg/m3 Polyurethane Insulation
- Digital controller with easy read screen
- Ergonomic door and handle designed for ease of opening and cleaning
- Icecool refrigeration system designed to be most tecnologically advanced and energy efficient yet
- Hot gas defrost system
- Waste heat recovery condensate vaporiser system
- All refrigerators can be produced in marine version
- 8 No's 1/4-100mm Gn capacity