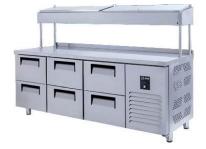

#### **GENERAL INFORMATION**

Operating Tempatuare: -2/+8 °C Climate class: 5 Capacity: 515L Overall dimensions: 2000x700x850/1430

#### CABINET CONSTRUCTION

Exterior Material: AISI 430 Stainless Steel Back Material: Galvanized steel Interior Material: AISI 430 Stainless Steel Drain: ✓ LED lighting eclairage LED: X Insulation: Polyurethane with high density 40kg/m3, CFCs free, zero ODP and low GWP Insulation thickness(mm): 50 **Blowing Agent: HFO** Doors: 3 Door Construction: Pressed hinged door. Easy to replace door gasket that does not require cleaning Door Lock: Optional Door Frame Heaters: X

#### **FEATURES**

Shelving: 1x2 Shelves dimensions LxD: 470x405 Legs, casters: Stainless steel legs, height adjustable (130-180mm)