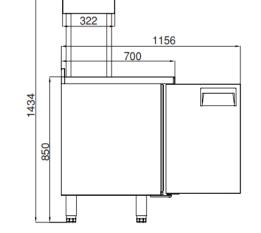

#### **GENERAL INFORMATION**

Operating Tempatuare: -2/+8 °C Climate class: 5 Capacity: 515L Overall dimensions: 2000x700x850/1430

# 322 1156 700