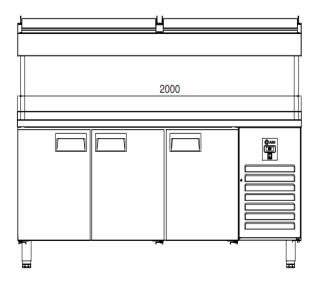

### AIM 207M4 MAKE UP REFRIGERATOR -W/3 DOORS - HIGH

- Designed to operate in 43°C ambient %65 humidity
- New design for equal temperature distribution
- Zero ODP Injected 42 kg/m3 Polyurethane Insulation
- Digital controller with easy read screen
- Ergonomic door and handle designed for ease of opening and cleaning
- Icecool refrigeration system designed to be most tecnologically advanced and energy efficient yet
- Hot gas defrost system
- Waste heat recovery condensate vaporiser system
- All refrigerators can be produced in marine version
- 8 No's 1/4-100mm Gn capacity

#### **GENERAL INFORMATION**

Operating Tempatuare: -2/+8 °C Climate class: 5 Capacity: 515L Overall dimensions: 2000x700x850/1430

#### CABINET CONSTRUCTION

Exterior Material: AISI 430 Stainless Steel Back Material: Galvanized steel Interior Material: AISI 430 Stainless Steel Drain: ✓ LED lighting eclairage LED: X Insulation: Polyurethane with high density 40kg/m3, CFCs free, zero ODP and low GWP Insulation thickness(mm): 50 **Blowing Agent: HFO** Doors: 3 Door Construction: Pressed hinged door. Easy to replace door gasket that does not require cleaning Door Lock: Optional Door Frame Heaters: X

#### **FEATURES**

Shelving: 1x2 Shelves dimensions LxD: 470x405 Legs, casters: Stainless steel legs, height adjustable (130-180mm)