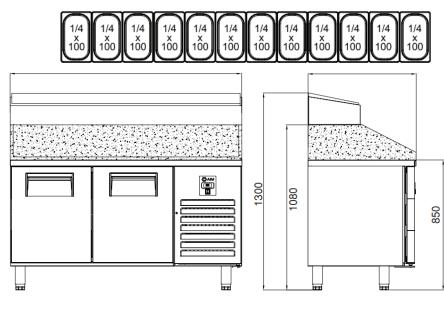

# AIM 207M3-SB MAKE UP REFRIGERATOR -W/MARBLE -W/3 DOORS

- Designed to operate in 43°C ambient %65 humidity
- New design for equal temperature distribution
- Zero ODP Injected 42 kg/m3 Polyurethane Insulation
- Digital controller with easy read screen
- Ergonomic door and handle designed for ease of opening and cleaning
- Icecool refrigeration system designed to be most tecnologically advanced and energy efficient yet
- Hot gas defrost system
- Waste heat recovery condensate vaporiser system
- All refrigerators can be produced in marine version

#### **GENERAL INFORMATION**

Operating Tempatuare: -2/+8 °C Climate class: 5 Capacity: 515L Overall dimensions: 2000x700x850/1400

#### CABINET CONSTRUCTION

Exterior Material: AISI 304 Stainless Steel Back Material: Galvanized steel Interior Material: AISI 304 Stainless Steel Drain: ✓ LED lighting eclairage LED: X Insulation: Polyurethane with high density 40kg/m3, CFCs free, zero ODP and low GWP Insulation thickness(mm): 50 Blowing Agent: HFO Doors: 2 Door Construction: Pressed hinged door. Easy to replace door gasket that does not require cleaning Door Lock: Optional

### **FEATURES**

Shelving: 1x2 Shelves dimensions LxD: 470x405 Legs, casters: Stainless steel legs, height adjustable (130-180mm)

#### REFRIGERATION

Thermostat: Touch screen- IP65 Refrigeration system: Split system **Defrost:** Resistance **Expansion Device:** Capillary Fans: ✓ Condensation: Forced air Evaporation: With fan Condensate pan: Hot gas condensation pan