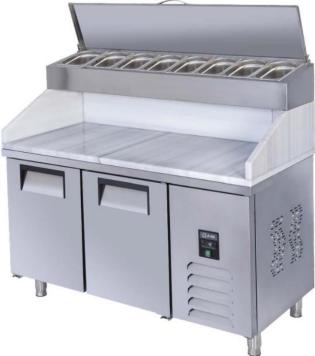

# AIM 207M3-SB MAKE UP REFRIGERATOR -W/MARBLE -W/3 DOORS

- Designed to operate in 43°C ambient %65 humidity
- New design for equal temperature distribution
- Zero ODP Injected 42 kg/m3 Polyurethane Insulation
- Digital controller with easy read screen
- Ergonomic door and handle designed for ease of opening and cleaning
- Icecool refrigeration system designed to be most tecnologically advanced and energy efficient yet
- Hot gas defrost system
- Waste heat recovery condensate vaporiser system
- All refrigerators can be produced in marine version

#### **GENERAL INFORMATION**

Operating Tempatuare: -2/+8 °C Climate class: 5 Capacity: 515L Overall dimensions: 2000x700x850/1400

#### CABINET CONSTRUCTION

Exterior Material: AISI 304 Stainless Steel Back Material: Galvanized steel Interior Material: AISI 304 Stainless Steel Drain: ✓ LED lighting eclairage LED: X Insulation: Polyurethane with high density 40kg/m3, CFCs free, zero ODP and low GWP Insulation thickness(mm): 50 Blowing Agent: HFO Doors: 2 Door Construction: Pressed hinged door. Easy to replace door gasket that does not require cleaning Door Lock: Optional

### **FEATURES**

Shelving: 1x2 Shelves dimensions LxD: 470x405 Legs, casters: Stainless steel legs, height adjustable (130-180mm)

#### REFRIGERATION

Thermostat: Touch screen- IP65 Refrigeration system: Split system **Defrost:** Resistance **Expansion Device:** Capillary Fans: ✓ Condensation: Forced air Evaporation: With fan Condensate pan: Hot gas condensation pan