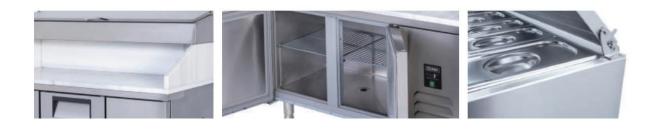

#### CABINET CONSTRUCTION

Exterior Material: AISI 304 Stainless Steel Back Material: Galvanized steel Interior Material: AISI 304 Stainless Steel Drain: ✓ LED lighting eclairage LED: X Insulation: Polyurethane with high density 40kg/m3, CFCs free, zero ODP and low GWP Insulation thickness(mm): 50 Blowing Agent: HFO Doors: 2 Door Construction: Pressed hinged door. Easy to replace door gasket that does not require cleaning Door Lock: Optional

### **FEATURES**

Shelving: 1x2 Shelves dimensions LxD: 470x405 Legs, casters: Stainless steel legs, height adjustable (130-180mm)

#### REFRIGERATION

Thermostat: Touch screen- IP65 Refrigeration system: Split system **Defrost:** Resistance **Expansion Device:** Capillary Fans: ✓ Condensation: Forced air Evaporation: With fan Condensate pan: Hot gas condensation pan