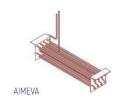

# **EXTRA INTERNAL VOLUME**

Easy to use and extra internal volume by the help of the horizontally positioned evaporator

CLASSIC

AIMEX