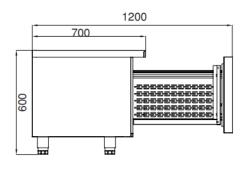

### **PERFECT COOLING SYSTEM**

More efficient air circulation with one piece evaporator

#### **EXTRA INTERNAL VOLUME**

Easy to use and extra internal volume by the help of the horizontally positioned evaporator