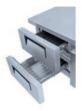

### LOW LEVEL REFRIGERATOR -W/3 DOORS

- Designed to operate in 43°C ambient %65 humidity
- New design for equal temperature distribution
- Zero ODP Injected 42 kg/m3 Polyurethane Insulation
- Digital controller with easy read screen
- Ergonomic door and handle designed for ease of opening and cleaning
- Icecool refrigeration system designed to be most tecnologically advanced and energy efficient
- Hot gas defrost system
- Waste heat recovery condensate vaporiser system
- All refrigerators can be produced in marine version
- For 1/1 drawers; 1/1-200mm Gn capacity
- For 1/2 drawers; 1/1-100mm Gn capacity