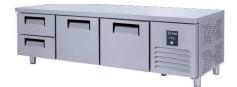

## **AIM 207LR4**

### LOW LEVEL REFRIGERATOR -W/3 DOORS

- Designed to operate in 43°C ambient %65 humidity
- New design for equal temperature distribution
- Zero ODP Injected 42 kg/m3 Polyurethane Insulation
- Digital controller with easy read screen
- Ergonomic door and handle designed for ease of opening and cleaning
- Icecool refrigeration system designed to be most tecnologically advanced and energy efficient
- Hot gas defrost system
- Waste heat recovery condensate vaporiser system
- All refrigerators can be produced in marine version
- For 1/1 drawers; 1/1-200mm Gn capacity
- For 1/2 drawers; 1/1-100mm Gn capacity