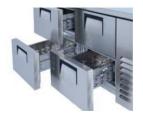

cleaning

Door Lock: Optional Door Frame Heaters: X

**FEATURES** 

Shelving: 1x2

Shelves dimensions LxD: 470x405 Legs, casters: Stainless steel legs, height adjustable (130-180mm)

REFRIGERATION

Thermostat: Touch screen- IP65 Refrigeration system: Split system