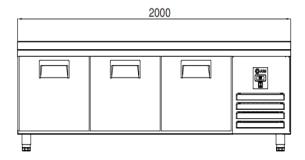

## **AIM 207LR4**

### LOW LEVEL REFRIGERATOR -W/3 DOORS

- Designed to operate in 43°C ambient %65 humidity
- New design for equal temperature distribution
- Zero ODP Injected 42 kg/m3 Polyurethane Insulation
- Digital controller with easy read screen
- Ergonomic door and handle designed for ease of opening and cleaning
- Icecool refrigeration system designed to be most tecnologically advanced and energy efficient
- Hot gas defrost system
- Waste heat recovery condensate vaporiser system
- All refrigerators can be produced in marine version
- For 1/1 drawers; 1/1-200mm Gn capacity
- For 1/2 drawers; 1/1-100mm Gn capacity

## TECHNICAL DATA SHEET

Operating Tempatuare: -2/+8 °C

Capacity: 330L

Overall dimensions: 2000x700x600

**CABINET CONSTRUCTION** 

Exterior Material: AISI 430 Stainless Steel

Back Material: Galvanized steel

Interior Material: AISI 430 Stainless Steel