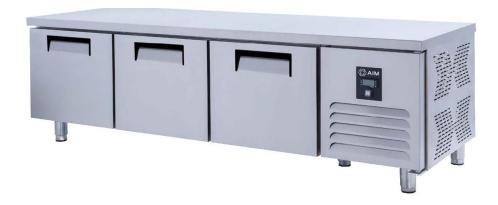

## **AIM 207LR4**

### LOW LEVEL REFRIGERATOR -W/3 DOORS

- Designed to operate in 43°C ambient %65 humidity
- New design for equal temperature distribution
- Zero ODP Injected 42 kg/m3 Polyurethane Insulation
- Digital controller with easy read screen
- Ergonomic door and handle designed for ease of opening and cleaning
- Icecool refrigeration system designed to be most tecnologically advanced and energy efficient
- Hot gas defrost system
- Waste heat recovery condensate vaporiser system
- All refrigerators can be produced in marine version
- For 1/1 drawers; 1/1-200mm Gn capacity
- For 1/2 drawers; 1/1-100mm Gn capacity

## TECHNICAL DATA SHEET

Operating Tempatuare: -2/+8 °C

Capacity: 330L

Overall dimensions: 2000x700x600

**CABINET CONSTRUCTION** 

Exterior Material: AISI 430 Stainless Steel

Back Material: Galvanized steel

Interior Material: AISI 430 Stainless Steel

Drain: ✓

LED lighting Eclairage LED: X

Insulation: Polyurethane with high density 40kg/m3, CFCs free, zero ODP and low GWP

Insulation thickness(mm): 50

**Blowing Agent: HFO** 

Doors: 3

Door Construction: Pressed hinged door. Easy to replace door gasket that does not require