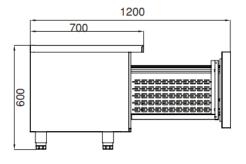

## **TECHNICAL DATA SHEET**

Operating Tempatuare: -10/-22 °C Capacity: 330L Overall dimensions: 2000x700x600

## CRATING

Crated dimensions L x I x H (mm):2050x750x850 Net Weight (kg): 128 Crated Weight (kg): 138