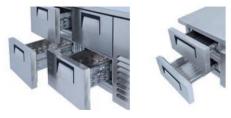

## AIM 207LF3 LOW LEVEL FREEZER -W/3 DOORS

- Designed to operate in 43°C ambient %65 humidity
- New design for equal temperature distribution
- Zero ODP Injected 42 kg/m3 Polyurethane Insulation
- Digital controller with easy read screen
- Ergonomic door and handle designed for ease of opening and cleaning
- Icecool refrigeration system designed to be most tecnologically advanced and energy efficient
- Hot gas defrost system
- Waste heat recovery condensate vaporiser system
- All refrigerators can be produced in marine version
- For 1/1 drawers; 1/1-200mm Gn capacity
- For 1/2 drawers; 1/1-100mm Gn capacity

### CABINET CONSTRUCTION

Exterior Material: AISI 304 Stainless Steel Back Material: Galvanized steel Interior Material: AISI 304 Stainless Steel Drain: 🗸 LED lighting Eclairage LED: X Insulation: Polyurethane with high density 40kg/m3, CFCs free, zero ODP and low GWP Insulation thickness(mm): 50 **Blowing Agent: HFO** Doors: 3 Door Construction: Pressed hinged door. Easy to replace door gasket that does not require cleaning Door Lock: Optional