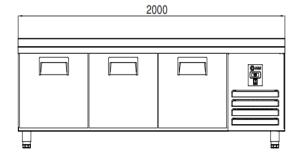

## AIM 207LF3 LOW LEVEL FREEZER -W/3 DOORS

- Designed to operate in 43°C ambient %65 humidity
- New design for equal temperature distribution
- Zero ODP Injected 42 kg/m3 Polyurethane Insulation
- Digital controller with easy read screen
- Ergonomic door and handle designed for ease of opening and cleaning
- Icecool refrigeration system designed to be most tecnologically advanced and energy efficient
- Hot gas defrost system
- Waste heat recovery condensate vaporiser system
- All refrigerators can be produced in marine version
- For 1/1 drawers; 1/1-200mm Gn capacity
- For 1/2 drawers; 1/1-100mm Gn capacity

## **TECHNICAL DATA SHEET**

Operating Tempatuare: -10/-22 °C Capacity: 330L Overall dimensions: 2000x700x600

### CABINET CONSTRUCTION

Exterior Material: AISI 304 Stainless Steel Back Material: Galvanized steel Interior Material: AISI 304 Stainless Steel Drain: 🗸 LED lighting Eclairage LED: X Insulation: Polyurethane with high density 40kg/m3, CFCs free, zero ODP and low GWP Insulation thickness(mm): 50 **Blowing Agent: HFO** Doors: 3 Door Construction: Pressed hinged door. Easy to replace door gasket that does not require cleaning Door Lock: Optional

## **FEATURES**

Shelving: 1x2 Shelves dimensions LxD: 470x405 Legs, casters: Stainless steel legs, height adjustable (130-180mm)