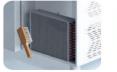

Door Construction: Pressed hinged door. Easy to replace door gasket that does not require cleaning Door Lock: Optional

**Door Frame Heaters: X** 

## **FEATURES**

Shelving: 1x2 Shelves dimensions LxD: 470x405 Legs, casters: Stainless steel legs, height adjustable (130-180mm)

#### REFRIGERATION

Thermostat: Touch screen- IP65 Refrigeration system: Split system **Defrost:** Resistance **Expansion Device:** Capillary Fans: ✓ **Condensation:** Forced air Evaporation: With fan Condensate pan: Hot gas condensation pan

#### **TECHNICAL FEATURES**

Gas Refrigerant: R404A Power Supply: 230V / 1 / 50 Hz

## CRATING

Crated dimensions L x I x H (mm):2050x750x850 Net Weight (kg): 128 Crated Weight (kg): 138











# **TECHNICAL DATA SHEET**

#### **NEW CONDENSER SYSTEM**

Stayclear condenser





CLASSIC

#### AIMCLEAR

### **SAVING ENERGY**

Eco friendly, HFC – free polyurethane insulation providing low energy consumption



## **EVAPARATOR DOES NOT SNOW** THROUGH HOT GAS DEFROST





### **PERFECT COOLING SYSTEM**

More efficient air circulation with one piece evaporator





#### **EXTRA INTERNAL VOLUME**

Easy to use and extra internal volume by the help of the horizontally positioned evaporator





**PERFECT HEAT CONTROL** With our under counter insulation solution, temperature control is provided perfectly.



AIM HEAT









**AIM INDUSTRIAL KITCHEN EQUIPMENT**