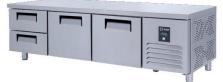

## AIM 207LF3 LOW LEVEL FREEZER -W/3 DOORS

- Designed to operate in 43°C ambient %65 humidity
- New design for equal temperature distribution
- Zero ODP Injected 42 kg/m3 Polyurethane Insulation
- Digital controller with easy read screen
- Ergonomic door and handle designed for ease of opening and cleaning
- Icecool refrigeration system designed to be most tecnologically advanced and energy efficient
- Hot gas defrost system
- Waste heat recovery condensate vaporiser system
- All refrigerators can be produced in marine version
- For 1/1 drawers; 1/1-200mm Gn capacity
- For 1/2 drawers; 1/1-100mm Gn capacity

### CABINET CONSTRUCTION

Exterior Material: AISI 304 Stainless Steel Back Material: Galvanized steel Interior Material: AISI 304 Stainless Steel Drain: 🗸 LED lighting Eclairage LED: X Insulation: Polyurethane with high density 40kg/m3, CFCs free, zero ODP and low GWP Insulation thickness(mm): 50 **Blowing Agent: HFO** Doors: 3 Door Construction: Pressed hinged door. Easy to replace door gasket that does not require cleaning Door Lock: Optional

## **FEATURES**

Shelving: 1x2 Shelves dimensions LxD: 470x405 Legs, casters: Stainless steel legs, height adjustable (130-180mm)