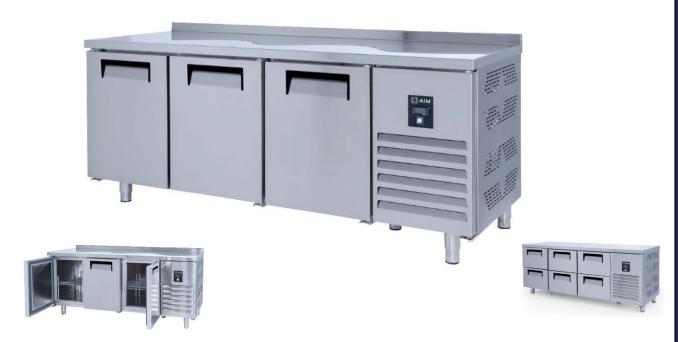

# AIM 207F4 COUNTER TYPE FREEZER -W/3 DOORS

- Designed to operate in 43°C ambient %65 humidity
- New design for equal temperature distribution
- Zero ODP Injected 42 kg/m3 Polyurethane Insulation
- Digital controller with easy read screen
- Ergonomic door and handle designed for ease of opening and cleaning
- Icecool refrigeration system designed to be most tecnologically advanced and energy efficient
- Hot gas defrost system
- Waste heat recovery condensate vaporiser system
- All refrigerators can be produced in marine version
- For 1/2 drawers; 1/1-150mm Gn capacity
- For 1/3 drawers; 1/1-100mm Gn capacity

#### **GENERAL INFORMATION**

Operating Tempatuare: -10/-22 °C

Climate class: 5 Capacity: 515L

Overall dimensions: 2000x700x850

#### CABINET CONSTRUCTION

Exterior Material: AISI 430 Stainless Steel

Back Material: Galvanized steel

Interior Material: AISI 430 Stainless Steel

Drain: ✓

LED lighting Eclairage LED: X

**Insulation:** Polyurethane with high density 40kg/m3, CFCs free, zero ODP and low GWP

Insulation thickness(mm): 50

**Blowing Agent: HFO** 

Doors: 3

Door Construction: Pressed hinged door. Easy to replace door gasket that does not require

cleaning

Door Lock: Optional Door Frame Heaters: X

#### **FEATURES**

Shelving: 1x3

Shelves dimensions LxD: 470x405 Legs, casters: Stainless steel legs, heightadjustable (130-180mm)

### **REFRIGERATION**

Thermostat: Touch screen- IP65 Refrigeration system: Split system

**Defrost:** Resistance

**Expansion Device: Capillary** 

Fans: ✓

Condensation: Forced air **Evaporation:** With fan

Condensate pan: Hot gas condensation pan