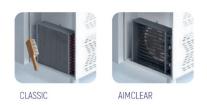

Pressed hinged door. Easy to replace door gasket that does not require

cleaning

Door Lock: Optional Door Frame Heaters: X

#### **FEATURES**

Shelving: 1x3

Shelves dimensions LxD: 470x405 Legs, casters: Stainless steel legs, heightadjustable (130-180mm)

### **REFRIGERATION**

Thermostat: Touch screen- IP65 Refrigeration system: Split system

**Defrost:** Resistance

**Expansion Device: Capillary** 

Fans: ✓

Condensation: Forced air **Evaporation:** With fan

Condensate pan: Hot gas condensation pan

#### **TECHNICAL FEATURES**

Gas Refrigerant: R404A

Power Supply: 230V / 1 / 50 Hz

#### **CRATING**

Crated dimensions L x I x H (mm):2050x750x1100

Net Weight (kg): 135 Crated Weight (kg): 145













## **TECHNICAL DATA SHEET**

#### **NEW CONDENSER SYSTEM**

Stayclear condenser



#### **SAVING ENERGY**

Eco friendly, HFC – free polyurethane insulation providing low energy consumption



## **EVAPARATOR DOES NOT SNOW** THROUGH HOT GAS DEFROST



#### **PERFECT COOLING SYSTEM**

More efficient air circulation with one piece evaporator





#### **EXTRA INTERNAL VOLUME**

Easy to use and extra internal volume by the help of the horizontally positioned evaporator