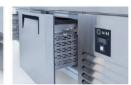

# AIM 207F4 COUNTER TYPE FREEZER -W/3 DOORS

- Designed to operate in 43°C ambient %65 humidity
- New design for equal temperature distribution
- Zero ODP Injected 42 kg/m3 Polyurethane Insulation
- Digital controller with easy read screen
- Ergonomic door and handle designed for ease of opening and cleaning
- Icecool refrigeration system designed to be most tecnologically advanced and energy efficient
- Hot gas defrost system
- Waste heat recovery condensate vaporiser system
- All refrigerators can be produced in marine version
- For 1/2 drawers; 1/1-150mm Gn capacity
- For 1/3 drawers; 1/1-100mm Gn capacity

#### **FEATURES**

Shelving: 1x3

Shelves dimensions LxD: 470x405 Legs, casters: Stainless steel legs, heightadjustable (130-180mm)