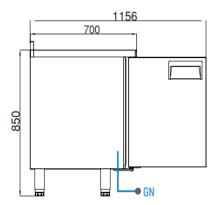

#### **GENERAL INFORMATION**

Operating Tempatuare: -10/-22 °C

Climate class: 5 Capacity: 515L

Overall dimensions: 2000x700x850

#### CABINET CONSTRUCTION

Exterior Material: AISI 430 Stainless Steel

Back Material: Galvanized steel

Interior Material: AISI 430 Stainless Steel

Drain: ✓

LED lighting Eclairage LED: X

**Insulation:** Polyurethane with high density 40kg/m3, CFCs free, zero ODP and low GWP

Insulation thickness(mm): 50

**Blowing Agent: HFO** 

Doors: 3

Door Construction: Pressed hinged door. Easy to replace door gasket that does not require

cleaning

Door Lock: Optional Door Frame Heaters: X

#### **FEATURES**

Shelving: 1x3

Shelves dimensions LxD: 470x405 Legs, casters: Stainless steel legs, heightadjustable (130-180mm)