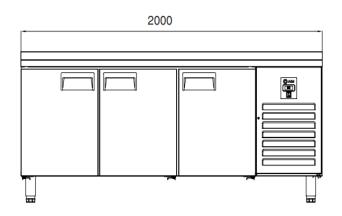

# AIM 207F4 COUNTER TYPE FREEZER -W/3 DOORS

- Designed to operate in 43°C ambient %65 humidity
- New design for equal temperature distribution
- Zero ODP Injected 42 kg/m3 Polyurethane Insulation
- Digital controller with easy read screen
- Ergonomic door and handle designed for ease of opening and cleaning
- Icecool refrigeration system designed to be most tecnologically advanced and energy efficient
- Hot gas defrost system
- Waste heat recovery condensate vaporiser system
- All refrigerators can be produced in marine version
- For 1/2 drawers; 1/1-150mm Gn capacity
- For 1/3 drawers; 1/1-100mm Gn capacity

#### **GENERAL INFORMATION**

Operating Tempatuare: -10/-22 °C

Climate class: 5 Capacity: 515L

Overall dimensions: 2000x700x850

Insulation thickness(mm): 50

**Blowing Agent: HFO** 

Doors: 3

Door Construction: Pressed hinged door. Easy to replace door gasket that does not require

cleaning

Door Lock: Optional Door Frame Heaters: X