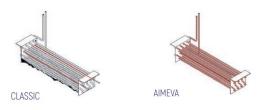

#### **PERFECT COOLING SYSTEM**

More efficient air circulation with one piece evaporator

#### **EXTRA INTERNAL VOLUME**

Easy to use and extra internal volume by the help of the horizontally positioned evaporator