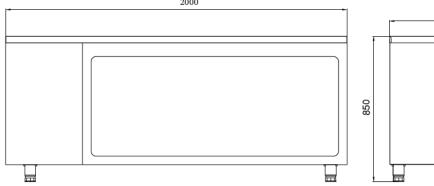

#### **GENERAL INFORMATION**

Operating Tempatuare: -2/+8 °C

Climate class: 5 Capacity: 515L

Overall dimensions: 2000x700x850

#### **CRATING**

Crated dimensions L x I x H (mm): 2050x750x1100

Net Weight (kg): 137 Crated Weight (kg): 147