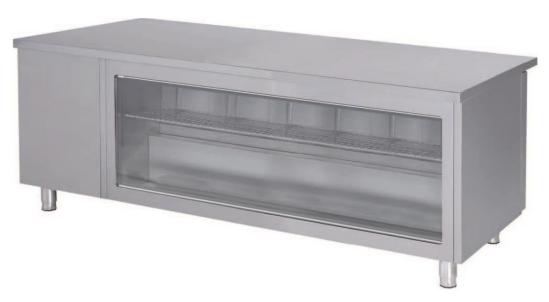

# AIM 207DP4-G COUNTER TYPE REFRIGERATOR - W/ FRONT GLASS

- Designed to operate in 43°C ambient %65 humidity
- New design for equal temperature distribution
- Zero ODP Injected 42 kg/m3 Polyurethane Insulation
- Digital controller with easy read screen
- Ergonomic door and handle designed for ease of opening and cleaning
- Icecool refrigeration system designed to be most tecnologically advanced and energy efficient yet
- Hot gas defrost system
- Waste heat recovery condensate vaporiser system
- All refrigerators can be produced in marine version

#### **GENERAL INFORMATION**

Operating Tempatuare: -2/+8 °C

Climate class: 5 Capacity: 515L

Overall dimensions: 2000x700x850

## **CABINET CONSTRUCTION**

Exterior Material: AISI 430 Stainless Steel

Back Material: Galvanized steel

Interior Material: AISI 430 Stainless Steel

Drain: ✓

LED lighting eclairage LED: X

Insulation: Polyurethane with high density 40kg/m3, CFCs free, zero ODP and low GWP