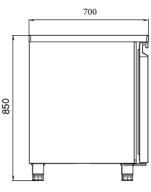

#### **GENERAL INFORMATION**

Operating Tempatuare: -2/+8 °C

Climate class: 5 Capacity: 515L

Overall dimensions: 2000x700x850

#### **CRATING**

Crated dimensions L x I x H (mm): 2050x750x1100

Net Weight (kg): 137 Crated Weight (kg): 147