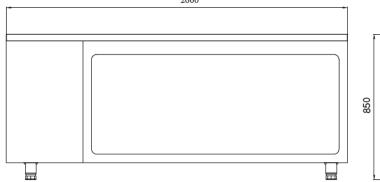

#### **GENERAL INFORMATION**

Operating Tempatuare: -2/+8 °C

Climate class: 5 Capacity: 515L

Overall dimensions: 2000x700x850

#### **CRATING**

Crated dimensions L x I x H (mm): 2050x750x1100

Net Weight (kg): 137 Crated Weight (kg): 147