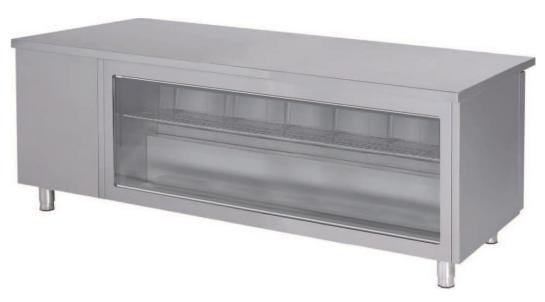

# AIM 207DP3-G COUNTER TYPE REFRIGERATOR - W/ FRONT GLASS

- Designed to operate in 43°C ambient %65 humidity
- New design for equal temperature distribution
- Zero ODP Injected 42 kg/m3 Polyurethane Insulation
- Digital controller with easy read screen
- Ergonomic door and handle designed for ease of opening and cleaning
- Icecool refrigeration system designed to be most tecnologically advanced and energy efficient yet
- Hot gas defrost system
- Waste heat recovery condensate vaporiser system
- All refrigerators can be produced in marine version

#### **GENERAL INFORMATION**

Operating Tempatuare: -2/+8 °C

Climate class: 5 Capacity: 515L

Overall dimensions: 2000x700x850