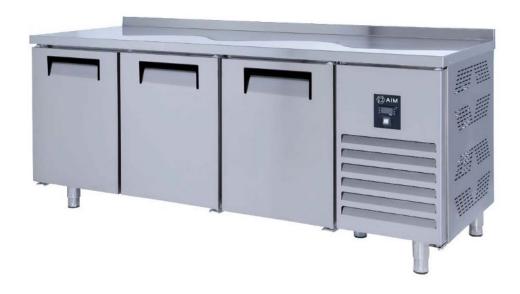

### AIM 206R4

### COUNTER TYPE REFRIGERATOR -W/3 DOORS

- Designed to operate in 43°C ambient %65 humidity
- New design for equal temperature distribution
- Zero ODP Injected 42 kg/m3 Polyurethane Insulation
- Digital controller with easy read screen
- Ergonomic door and handle designed for ease of opening and cleaning
- Icecool refrigeration system designed to be most tecnologically advanced and energy efficient
- Hot gas defrost system
- Waste heat recovery condensate vaporiser system
- All refrigerators can be produced in marine version
- For 1/2 drawers; 1/1-150mm Gn capacity
- For 1/3 drawers; 1/1-100mm Gn capacity

#### **GENERAL INFORMATION**

Operating Tempatuare: -2/+8 °C

Climate class: 5 Capacity: 440L

Overall dimensions: 2000x600x850

#### CABINET CONSTRUCTION

Exterior Material: AISI 430 Stainless Steel

Back Material: Galvanized steel

Interior Material: AISI 430 Stainless Steel

Drain: ✓

LED lighting Eclairage LED: X

Insulation: Polyurethane with high density 40kg/m3, CFCs free, zero ODP and low GWP

Insulation thickness(mm): 50

**Blowing Agent: HFO** 

Doors: 3

Door Construction: Pressed hinged door. Easy to replace door gasket that does not require

cleaning

Door Lock: Optional Door Frame Heaters: X

#### **FEATURES**

Shelving: 1x3

Shelves dimensions LxD: 470x405 Legs, casters: Stainless steel legs, heightadjustable (130-180mm)