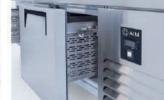

### COUNTER TYPE REFRIGERATOR -W/3 DOORS

- Designed to operate in 43°C ambient %65 humidity
- New design for equal temperature distribution
- Zero ODP Injected 42 kg/m3 Polyurethane Insulation
- Digital controller with easy read screen
- Ergonomic door and handle designed for ease of opening and cleaning
- Icecool refrigeration system designed to be most tecnologically advanced and energy efficient
- Hot gas defrost system
- Waste heat recovery condensate vaporiser system
- All refrigerators can be produced in marine version
- For 1/2 drawers; 1/1-150mm Gn capacity
- For 1/3 drawers; 1/1-100mm Gn capacity

#### **FEATURES**

Shelving: 1x3

Shelves dimensions LxD: 470x405 Legs, casters: Stainless steel legs, heightadjustable (130-180mm)