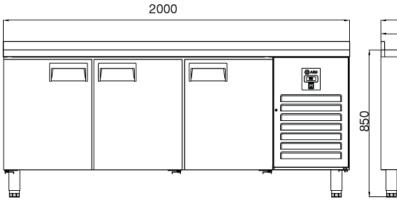

#### **GENERAL INFORMATION**

Operating Tempatuare: -2/+8 °C

Climate class: 5 Capacity: 440L

Overall dimensions: 2000x600x850

#### **CRATING**

Crated dimensions L x l x H (mm):2050x650x1100

Net Weight (kg): 127 Crated Weight (kg): 137