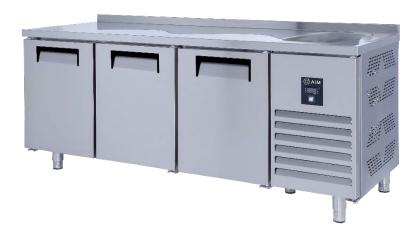

# AIM 206R4-S COUNTER TYPE REFRIGERATOR – WITH SINK UNIT

- Designed to operate in 43°C ambient %65 humidity
- New design for equal temperature distribution
- Zero ODP Injected 42 kg/m3 Polyurethane Insulation
- Digital controller with easy read screen
- Ergonomic door and handle designed for ease of opening and cleaning
- Icecool refrigeration system designed to be most tecnologically advanced and energy efficient
- Hot gas defrost system
- Waste heat recovery condensate vaporiser system
- All refrigerators can be produced in marine version
- For 1/2 drawers; 1/1-150mm Gn capacity
- For 1/3 drawers; 1/1-100mm Gn capacity

## TECHNICAL DATA SHEET

Operating Tempatuare: -2/+8 °C

Climate class: 5 Capacity: 440L

Overall dimensions: 2000x600x850

#### CABINET CONSTRUCTION

Exterior Material: AISI 430 Stainless Steel

Back Material: Galvanized steel

Interior Material: AISI 430 Stainless Steel

Drain: ✓

LED lighting Eclairage LED: X

**Insulation:** Polyurethane with high density 40kg/m3, CFCs free, zero ODP and low GWP

Insulation thickness(mm): 50

**Blowing Agent: HFO** 

Doors: 3

Door Construction: Pressed hinged door. Easy to replace door gasket that does not require

cleaning

Door Lock: Optional Door Frame Heaters: X

## **FEATURES**

Shelving: 1x2

Shelves dimensions LxD: 470x505

Legs, casters: Stainless steel legs, height

adjustable (130-180mm)