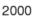

# AIM 206R4-S COUNTER TYPE REFRIGERATOR – WITH SINK UNIT

- Designed to operate in 43°C ambient %65 humidity
- New design for equal temperature distribution
- Zero ODP Injected 42 kg/m3 Polyurethane Insulation
- Digital controller with easy read screen
- Ergonomic door and handle designed for ease of opening and cleaning
- Icecool refrigeration system designed to be most tecnologically advanced and energy efficient
- Hot gas defrost system
- Waste heat recovery condensate vaporiser system
- All refrigerators can be produced in marine version
- For 1/2 drawers; 1/1-150mm Gn capacity
- For 1/3 drawers; 1/1-100mm Gn capacity

## TECHNICAL DATA SHEET

Operating Tempatuare: -2/+8 °C

Climate class: 5 Capacity: 440L

Overall dimensions: 2000x600x850

Insulation thickness(mm): 50

**Blowing Agent: HFO** 

Doors: 3

Door Construction: Pressed hinged door. Easy to replace door gasket that does not require

cleaning

Door Lock: Optional Door Frame Heaters: X

## **FEATURES**

Shelving: 1x2

Shelves dimensions LxD: 470x505

Legs, casters: Stainless steel legs, height

adjustable (130-180mm)

## CRATING

Crated dimensions L x I x H (mm):2050x650x1100

Net Weight (kg): 127 Crated Weight (kg): 137

(D) AIM