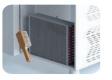

essed hinged door. Easy to replace door gasket that does not require

cleaning

Door Lock: Optional Door Frame Heaters: X

## **FEATURES**

Shelving: 1x2

Shelves dimensions LxD: 470x505

Legs, casters: Stainless steel legs, height

adjustable (130-180mm)

#### REFRIGERATION

Thermostat: Touch screen- IP65 Refrigeration system: Split system

**Defrost:** Resistance

**Expansion Device: Capillary** 

Fans: ✓

Condensation: Forced air **Evaporation:** With fan

Condensate pan: Hot gas condensation pan

## **TECHNICAL FEATURES**

Gas Refrigerant: R134A

Power Supply: 230V / 1 / 50 Hz

## CRATING

Crated dimensions L x I x H (mm):2050x650x1100

Net Weight (kg): 127 Crated Weight (kg): 137

















(D) AIM



# **TECHNICAL DATA SHEET**

## **NEW CONDENSER SYSTEM**

Stayclear condenser





CLASSIC

AIMCLEAR

#### **SAVING ENERGY**

Eco friendly, HFC – free polyurethane insulation providing low energy consumption



# **EVAPARATOR DOES NOT SNOW** THROUGH HOT GAS DEFROST



#### PERFECT COOLING SYSTEM

More efficient air circulation with one piece evaporator





#### **EXTRA INTERNAL VOLUME**

Easy to use and extra internal volume by the help of the horizontally positioned evaporator