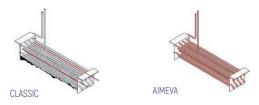

#### PERFECT COOLING SYSTEM

More efficient air circulation with one piece evaporator

#### **EXTRA INTERNAL VOLUME**

Easy to use and extra internal volume by the help of the horizontally positioned evaporator