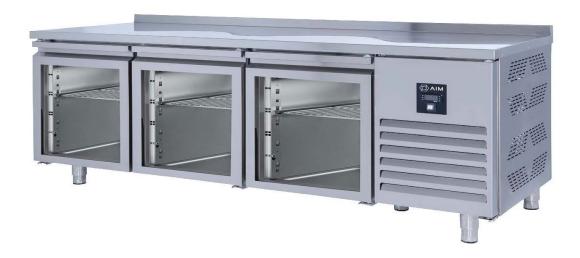

# AIM 206R3-G COUNTER TYPE REFRIGERATOR -W/3 GLASS DOORS

- Designed to operate in 43°C ambient %65 humidity
- New design for equal temperature distribution
- Zero ODP Injected 42 kg/m3 Polyurethane Insulation
- Digital controller with easy read screen
- Ergonomic door and handle designed for ease of opening and cleaning
- Icecool refrigeration system designed to be most tecnologically advanced and energy efficient
- Hot gas defrost system
- Waste heat recovery condensate vaporiser system
- All refrigerators can be produced in marine version

#### **GENERAL INFORMATION**

Operating Tempatuare: -2/+8 °C

Climate class: 5 Capacity: 440L

Overall dimensions: 2000x600x850

## CABINET CONSTRUCTION

Exterior Material: AISI 304 Stainless Steel

Back Material: Galvanized steel

Interior Material: AISI 304 Stainless Steel

Drain: ✓

LED lighting Eclairage LED: X

Insulation: Polyurethane with high density 40kg/m3, CFCs free, zero ODP and low GWP

Insulation thickness(mm): 50

**Blowing Agent: HFO** 

Doors: 3

Door Construction: Pressed hinged door. Easy to replace door gasket that does not require

cleaning

Door Lock: Optional Door Frame Heaters: X

#### **FEATURES**

Shelving: 1x3

Shelves dimensions LxD: 470x405 Legs, casters: Stainless steel legs, heightadjustable (130-180mm)