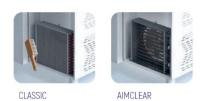

#### **FEATURES**

Shelving: 1x3

Shelves dimensions LxD: 470x405 Legs, casters: Stainless steel legs, heightadjustable (130-180mm)

#### REFRIGERATION

Thermostat: Touch screen-IP65 Refrigeration system: Split system

**Defrost:** Resistance

**Expansion Device: Capillary** 

Fans: Yes

Condensation: Forced air **Evaporation:** With fan

Condensate pan: Hot gas condensation pan

#### **TECHNICAL FEATURES**

Gas Refrigerant: R134A Charge de gas (gr): 290

Power Supply: 230V / 1 / 50 Hz Refrigeration Capacity (W): 573

Power (W): 370 Amps (A): 1,8

Energy Consumption (kWh/24h): 4,26

#### **CRATING**

Crated dimensions L x I x H (mm):2050x650x1100

Net Weight (kg): 146 Crated Weight (kg): 156

















# **TECHNICAL DATA SHEET**

#### **NEW CONDENSER SYSTEM**

Stayclear condenser



## **SAVING ENERGY**

Eco friendly, HFC – free polyurethane insulation providing low energy consumption



## **EVAPARATOR DOES NOT SNOW** THROUGH HOT GAS DEFROST



#### PERFECT COOLING SYSTEM

More efficient air circulation with one piece evaporator





#### **EXTRA INTERNAL VOLUME**

Easy to use and extra internal volume by the help of the horizontally positioned evaporator