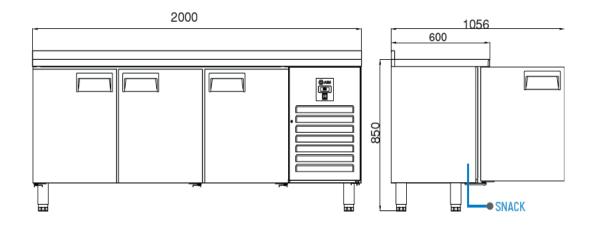

#### **GENERAL INFORMATION**

Operating Tempatuare: -2/+8 °C

Climate class: 5 Capacity: 440L

Overall dimensions: 2000x600x850

Insulation thickness(mm): 50

**Blowing Agent: HFO** 

Doors: 3

Door Construction: Pressed hinged door. Easy to replace door gasket that does not require

cleaning

Door Lock: Optional Door Frame Heaters: X

#### **FEATURES**

Shelving: 1x3

Shelves dimensions LxD: 470x405 Legs, casters: Stainless steel legs, heightadjustable (130-180mm)