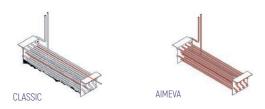

#### PERFECT COOLING SYSTEM

More efficient air circulation with one piece evaporator

#### **EXTRA INTERNAL VOLUME**

Easy to use and extra internal volume by the help of the horizontally positioned evaporator