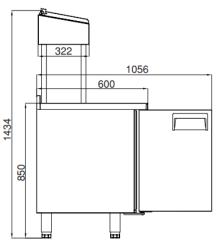

#### **GENERAL INFORMATION**

Operating Tempatuare: -2/+8 °C

Climate class: 5 Capacity: 440L

Overall dimensions: 2000x600x850/1430

### **CRATING**

Crated dimensions L x I x H (mm):2050x650x1685

Net Weight (kg): 195 Crated Weight (kg): 205