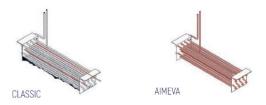

#### PERFECT COOLING SYSTEM

More efficient air circulation with one piece evaporator

### **EXTRA INTERNAL VOLUME**

Easy to use and extra internal volume by the help of the horizontally positioned evaporator