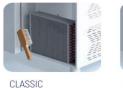

nstruction: Pressed hinged door. Easy to replace door gasket that does not require

cleaning

Door Lock: Optional Door Frame Heaters: X

### **FEATURES**

Shelving: 1x2

Shelves dimensions LxD: 470x405 Legs, casters: Stainless steel legs, height adjustable (130-180mm)

#### REFRIGERATION

Thermostat: Touch screen- IP65 Refrigeration system: Split system

**Defrost:** Resistance

**Expansion Device: Capillary** 

Fans: ✓

Condensation: Forced air Evaporation: With fan

Condensate pan: Hot gas condensation pan

#### **TECHNICAL FEATURES**

Gas Refrigerant: R134A

Power Supply: 230V / 1 / 50 Hz

### **CRATING**

Crated dimensions L x I x H (mm):2050x650x1685

Net Weight (kg): 195 Crated Weight (kg): 205











# **TECHNICAL DATA SHEET**

### **NEW CONDENSER SYSTEM**

Stayclear condenser





AIMCLEAR

#### **SAVING ENERGY**

Eco friendly, HFC – free polyurethane insulation providing low energy consumption



# **EVAPARATOR DOES NOT SNOW** THROUGH HOT GAS DEFROST



#### PERFECT COOLING SYSTEM

More efficient air circulation with one piece evaporator





### **EXTRA INTERNAL VOLUME**

Easy to use and extra internal volume by the help of the horizontally positioned evaporator