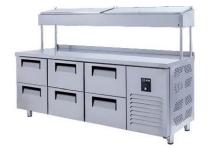

# AIM 206M4 MAKE UP REFRIGERATOR -W/3 DOORS - HIGH

- Designed to operate in 43°C ambient %65 humidity
- New design for equal temperature distribution
- Zero ODP Injected 42 kg/m3 Polyurethane Insulation
- Digital controller with easy read screen
- Ergonomic door and handle designed for ease of opening and cleaning
- Icecool refrigeration system designed to be most tecnologically advanced and energy efficient yet
- Hot gas defrost system
- Waste heat recovery condensate vaporiser system
- All refrigerators can be produced in marine version
- 8 No's 1/4-100mm Gn capacity

#### **GENERAL INFORMATION**

Operating Tempatuare: -2/+8 °C

Climate class: 5 Capacity: 440L

Overall dimensions: 2000x600x850/1430

### **CABINET CONSTRUCTION**

Exterior Material: AISI 430 Stainless Steel

Back Material: Galvanized steel

Interior Material: AISI 430 Stainless Steel

Drain: ✓

LED lighting eclairage LED: X

Insulation: Polyurethane with high density 40kg/m3, CFCs free, zero ODP and low GWP

Insulation thickness(mm): 50

Blowing Agent: HFO

Doors: 3

Door Construction: Pressed hinged door. Easy to replace door gasket that does not require

cleaning

Door Lock: Optional Door Frame Heaters: X

### **FEATURES**

Shelving: 1x2

Shelves dimensions LxD: 470x405 Legs, casters: Stainless steel legs, height adjustable (130-180mm)