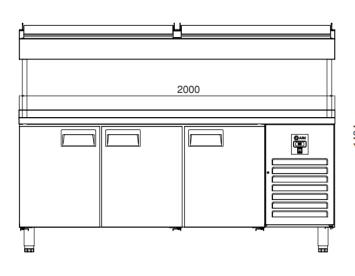

# AIM 206M4 MAKE UP REFRIGERATOR -W/3 DOORS - HIGH

- Designed to operate in 43°C ambient %65 humidity
- New design for equal temperature distribution
- Zero ODP Injected 42 kg/m3 Polyurethane Insulation
- Digital controller with easy read screen
- Ergonomic door and handle designed for ease of opening and cleaning
- Icecool refrigeration system designed to be most tecnologically advanced and energy efficient yet
- Hot gas defrost system
- Waste heat recovery condensate vaporiser system
- All refrigerators can be produced in marine version
- 8 No's 1/4-100mm Gn capacity

#### **GENERAL INFORMATION**

Operating Tempatuare: -2/+8 °C

Climate class: 5 Capacity: 440L

Overall dimensions: 2000x600x850/1430

### **FEATURES**

Shelving: 1x2

Shelves dimensions LxD: 470x405 Legs, casters: Stainless steel legs, height adjustable (130-180mm)