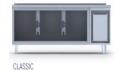

#### **GENERAL INFORMATION**

Operating Tempatuare: -2/+8 °C

Climate class: 5 Capacity: 440L

Overall dimensions: 2000x600x850/1430

### **CABINET CONSTRUCTION**

Exterior Material: AISI 430 Stainless Steel

Back Material: Galvanized steel

Interior Material: AISI 430 Stainless Steel

Drain: ✓

LED lighting eclairage LED: X

Insulation: Polyurethane with high density 40kg/m3, CFCs free, zero ODP and low GWP

Insulation thickness(mm): 50

Blowing Agent: HFO

Doors: 3

Door Construction: Pressed hinged door. Easy to replace door gasket that does not require

cleaning

Door Lock: Optional Door Frame Heaters: X

### **FEATURES**

Shelving: 1x2

Shelves dimensions LxD: 470x405 Legs, casters: Stainless steel legs, height adjustable (130-180mm)