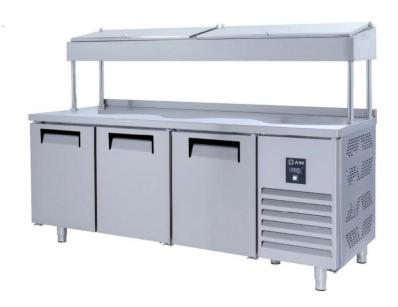

# AIM 206M4 MAKE UP REFRIGERATOR -W/3 DOORS - HIGH

- Designed to operate in 43°C ambient %65 humidity
- New design for equal temperature distribution
- Zero ODP Injected 42 kg/m3 Polyurethane Insulation
- Digital controller with easy read screen
- Ergonomic door and handle designed for ease of opening and cleaning
- Icecool refrigeration system designed to be most tecnologically advanced and energy efficient yet
- Hot gas defrost system
- Waste heat recovery condensate vaporiser system
- All refrigerators can be produced in marine version
- 8 No's 1/4-100mm Gn capacity

#### **GENERAL INFORMATION**

Operating Tempatuare: -2/+8 °C

Climate class: 5 Capacity: 440L

Overall dimensions: 2000x600x850/1430

### **CABINET CONSTRUCTION**

Exterior Material: AISI 430 Stainless Steel

Back Material: Galvanized steel

Interior Material: AISI 430 Stainless Steel

Drain: ✓

LED lighting eclairage LED: X

Insulation: Polyurethane with high density 40kg/m3, CFCs free, zero ODP and low GWP

Insulation thickness(mm): 50

Blowing Agent: HFO

Doors: 3

Door Construction: Pressed hinged door. Easy to replace door gasket that does not require

cleaning

Door Lock: Optional Door Frame Heaters: X

### **FEATURES**

Shelving: 1x2

Shelves dimensions LxD: 470x405 Legs, casters: Stainless steel legs, height adjustable (130-180mm)