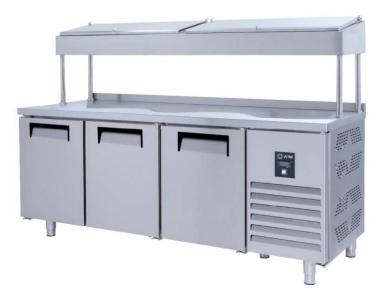

# AIM 206M3 MAKE UP REFRIGERATOR -W/3 DOORS - HIGH

- Designed to operate in 43°C ambient %65 humidity
- New design for equal temperature distribution
- Zero ODP Injected 42 kg/m3 Polyurethane Insulation
- Digital controller with easy read screen
- Ergonomic door and handle designed for ease of opening and cleaning
- Icecool refrigeration system designed to be most tecnologically advanced and energy efficient yet
- Hot gas defrost system
- Waste heat recovery condensate vaporiser system
- All refrigerators can be produced in marine version
- 8 No's 1/4-100mm Gn capacity

#### **GENERAL INFORMATION**

Operating Tempatuare: -2/+8 °C Climate class: 5 Capacity: 440L Overall dimensions: 2000x600x850/1430

#### CABINET CONSTRUCTION

Exterior Material: AISI 304 Stainless Steel Back Material: Galvanized steel Interior Material: AISI 304 Stainless Steel Drain: ✓ LED lighting eclairage LED: X Insulation: Polyurethane with high density 40kg/m3, CFCs free, zero ODP and low GWP Insulation thickness(mm): 50 Blowing Agent: HFO Doors: 3 Door Construction: Pressed hinged door. Easy to replace door gasket that does not require cleaning Door Lock: Optional Door Frame Heaters: X

### FEATURES

Shelving: 1x2 Shelves dimensions LxD: 470x405 Legs, casters: Stainless steel legs, height adjustable (130-180mm)

#### REFRIGERATION

Thermostat: Touch screen- IP65 Refrigeration system: Split system Defrost: Resistance Expansion Device: Capillary Fans: ✓ Condensation: Forced air Evaporation: With fan Condensate pan: Hot gas condensation pan