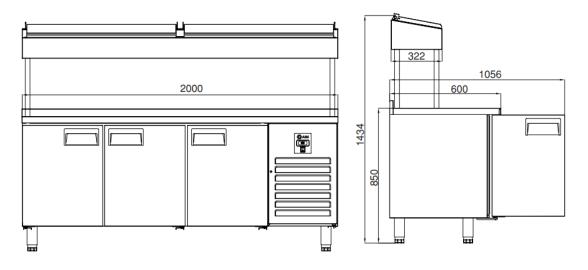

#### **GENERAL INFORMATION**

Operating Tempatuare: -2/+8 °C Climate class: 5 Capacity: 440L Overall dimensions: 2000x600x850/1430

### CRATING

Crated dimensions L x I x H (mm):2050x650x1685 Net Weight (kg): 195 Crated Weight (kg): 205 

DAP VALLEY S BUILDING NO:10 KAGITHANE / ISTANBUL