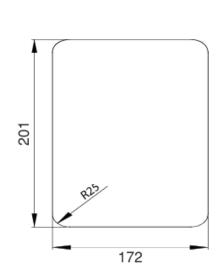

#### AIM-2023-D

Washer Unit - Siphon System for Industrial Type Cup & Utensil Washing with Sink

- AIM-4023-D; a practical washing tool that you can easily integrate into areas such as industrial cafe, bar, restaurant counters and specially designed kitchen countertops.
- This product is ideal for cleaning cups, milk containers, blenders and similar equipment.
- The metal parts of the product are made of AISI 304 material known for its durability and hygienic properties.
- The plastic parts are manufactured using engineering plastic, thus ensuring a long-lasting and reliable use.
- The internal drain structure of the siphon system has a single hole and the inner surface is designed as inclined to this hole.
- This feature ensures that almost all of the residue that has accumulated inside after the washing process is automatically evacuated from the drain. This makes the cleaning process more practical and efficient.
- The block structure of the product offers easy installation and requires minimum space under the countertop. With this feature, you can use it without affecting the layout of your space and without taking up much space.
- Industrial type siphon system for washing cups and containers with sink is an ideal solution to meet the washing needs of your business with its robust structure, ease of use and hygienic features.
- The use of quality materials and practical design increases productivity and simplifies the cleaning process.
- Dimension(mm): 200x230

## PRODUCT DRAWING