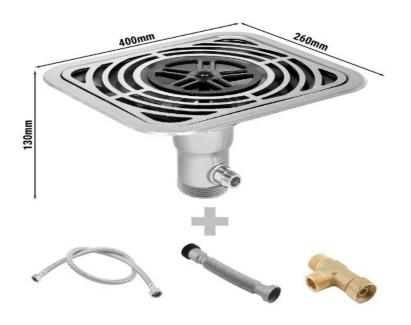

#### AIM-2023-D

Washer Unit - Siphon System for Industrial Type Cup & Utensil Washing with Sink

- AIM-4023-D; a practical washing tool that you can easily integrate into areas such as industrial cafe, bar, restaurant counters and specially designed kitchen countertops.
- This product is ideal for cleaning cups, milk containers, blenders and similar equipment.
- The metal parts of the product are made of AISI 304 material known for its durability and hygienic properties.
- The plastic parts are manufactured using engineering plastic, thus ensuring a long-lasting and reliable use.
- The internal drain structure of the siphon system has a single hole and the inner surface is designed as inclined to this hole.
- This feature ensures that almost all of the residue that has accumulated inside after the washing process is automatically evacuated from the drain. This makes the cleaning process more practical and efficient.
- The block structure of the product offers easy installation and requires minimum space under the countertop. With this feature, you can use it without affecting the layout of your space and without taking up much space.
- Industrial type siphon system for washing cups and containers with sink is an ideal solution to meet the washing needs of your business with its robust structure, ease of use and hygienic features.
- The use of quality materials and practical design increases productivity and simplifies the cleaning process.
- Dimension(mm): 200x230

### WATER CONNECTION GROUP