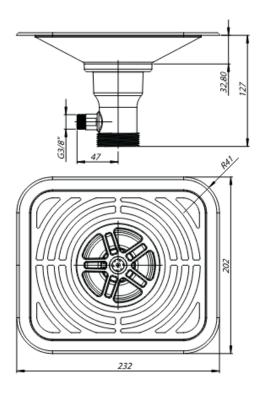

#### AIM-2023-D

Washer Unit - Siphon System for Industrial Type Cup & Utensil Washing with Sink

- AIM-4023-D; a practical washing tool that you can easily integrate into areas such as industrial cafe, bar, restaurant counters and specially designed kitchen countertops.
- This product is ideal for cleaning cups, milk containers, blenders and similar equipment.
- The metal parts of the product are made of AISI 304 material known for its durability and hygienic properties.
- The plastic parts are manufactured using engineering plastic, thus ensuring a long-lasting and reliable use.
- The internal drain structure of the siphon system has a single hole and the inner surface is designed as inclined to this hole.
- This feature ensures that almost all of the residue that has accumulated inside after the washing process is automatically evacuated from the drain. This makes the cleaning process more practical and efficient.
- The block structure of the product offers easy installation and requires minimum space under the countertop. With this feature, you can use it without affecting the layout of your space and without taking up much space.
- Industrial type siphon system for washing cups and containers with sink is an ideal solution to meet the washing needs of your business with its robust structure, ease of use and hygienic features.
- The use of quality materials and practical design increases productivity and simplifies the cleaning process.
- Dimension(mm): 200x230

## PRODUCT DRAWING