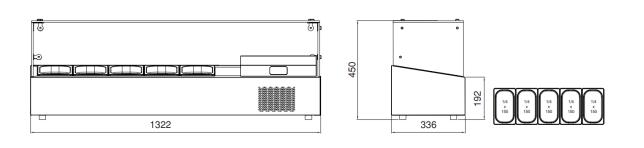

#### **GENERAL INFORMATION**

Operating Tempatuare: -2/+8 °C Climate class: 5 Capacity: GN 1/4-150 10 pieces Overall dimensions: 2000x340x450

CABINET CONSTRUCTION Exterior Material: AISI 304 Stainless Steel Back Material: Galvanized steel Interior Material: AISI 304 Stainless Steel Drain: 🗸 LED lighting eclairage LED: X Insulation: Polyurethane with high density 40kg/m3, CFCs free, zero ODP and low GWP Insulation thickness(mm): 50

## CRATING

Crated dimensions L x I x H (mm): 2010x350x460 Net Weight (kg): 45 Crated Weight (kg): 47