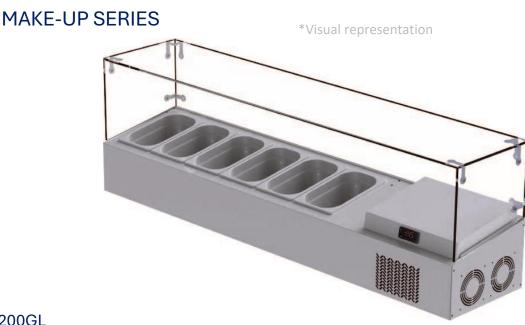

# AIM 200GL COUNTERTOP SALADBAR W/ GLASS TOP

- Designed to operate in 43°C ambient %65 humidity
- New design for equal temperature distribution
- Zero ODP Injected 42 kg/m3 Polyurethane Insulation
- Digital controller with easy read screen
- Ergonomic door and handle designed for ease of opening and cleaning
- Icecool refrigeration system designed to be most tecnologically advanced and energy efficient yet
- Hot gas defrost system
- Waste heat recovery condensate vaporiser system
- All refrigerators can be produced in marine version

\*Visual representation

DAP VALLEY S BUILDING NO:10 KAGITHANE / ISTANBUL

MAKE-UP SERIES AIM 200GL