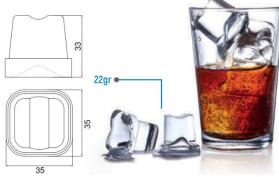

#### **GENERAL INFORMATION**

Ice Making Capacity Per Day: 25KG

Bin Capacity: 6KG

Cooling System: Air Cooled

Maximum Power: 540WTropical Class: T Product Dimension (mm): 306x512x660 Packing Dimension (mm): 360x595x970