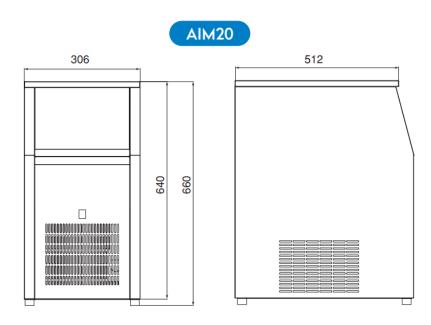

#### **GENERAL INFORMATION**

Ice Making Capacity Per Day: 25KG

Bin Capacity: 6KG

Cooling System: Air Cooled

Maximum Power: 540WTropical Class: T Product Dimension (mm): 306x512x660 Packing Dimension (mm): 360x595x970