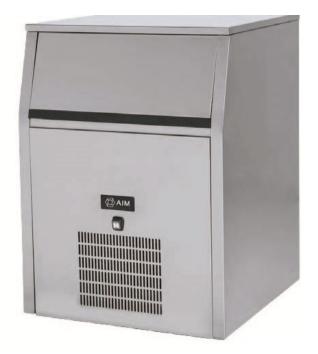

# **AIM 20** ICE CUBE MACHINE

- Tropical class +43°C
- Stay clear condenser
- Zero ODP injected 42 kg/ m3 polyurathane insulation
- Antibacterial storage area
- Silent operation with magnetic pump
- Electronic control Large ice storage bin
- Ergonomic door handle
- Patented noozle system provides less cycles