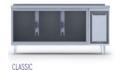

# **AIM 187R4** COUNTER TYPE REFRIGERATOR -SHORT -W/3 DOORS

- Designed to operate in 43°C ambient %65 humidity
- New design for equal temperature distribution
- Zero ODP Injected 42 kg/m3 Polyurethane Insulation
- Digital controller with easy read screen
- Ergonomic door and handle designed for ease of opening and cleaning
- Icecool refrigeration system designed to be most tecnologically advanced and energy efficient
- Hot gas defrost system
- Waste heat recovery condensate vaporiser system
- All refrigerators can be produced in marine version
- For 1/2 drawers; 1/1-150mm Gn capacity
- For 1/3 drawers; 1/1-100mm Gn capacity

#### CABINET CONSTRUCTION

Exterior Material: AISI 430 Stainless Steel

Back Material: Galvanized steel

Interior Material: AISI 430 Stainless Steel

Drain: ✓

LED lighting Eclairage LED: X

Insulation: Polyurethane with high density 40kg/m3, CFCs free, zero ODP and low GWP

Insulation thickness(mm): 50

Blowing Agent: HFO

Doors: 3

Door Construction: Pressed hinged door. Easy to replace door gasket that does not require

cleaning

Door Lock: Optional Door Frame Heaters: X

## **FEATURES**

Shelving: 1x2

Shelves dimensions LxD: 470x505

Legs, casters: Stainless steel legs, height

adjustable (130-180mm)