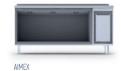

# **AIM 187R4** COUNTER TYPE REFRIGERATOR -SHORT -W/3 DOORS

- Designed to operate in 43°C ambient %65 humidity
- New design for equal temperature distribution
- Zero ODP Injected 42 kg/m3 Polyurethane Insulation
- Digital controller with easy read screen
- Ergonomic door and handle designed for ease of opening and cleaning
- Icecool refrigeration system designed to be most tecnologically advanced and energy efficient
- Hot gas defrost system
- Waste heat recovery condensate vaporiser system
- All refrigerators can be produced in marine version
- For 1/2 drawers; 1/1-150mm Gn capacity
- For 1/3 drawers; 1/1-100mm Gn capacity

#### CABINET CONSTRUCTION

Exterior Material: AISI 430 Stainless Steel

Back Material: Galvanized steel

Interior Material: AISI 430 Stainless Steel

Drain: ✓

LED lighting Eclairage LED: X

Insulation: Polyurethane with high density 40kg/m3, CFCs free, zero ODP and low GWP

Insulation thickness(mm): 50

Blowing Agent: HFO

Doors: 3

Door Construction: Pressed hinged door. Easy to replace door gasket that does not require

cleaning

Door Lock: Optional Door Frame Heaters: X

## **FEATURES**

Shelving: 1x2

Shelves dimensions LxD: 470x505

Legs, casters: Stainless steel legs, height

adjustable (130-180mm)