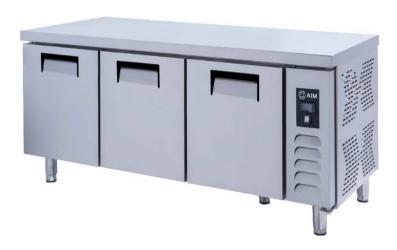

# **AIM 187R4** COUNTER TYPE REFRIGERATOR -SHORT -W/3 DOORS

- Designed to operate in 43°C ambient %65 humidity
- New design for equal temperature distribution
- Zero ODP Injected 42 kg/m3 Polyurethane Insulation
- Digital controller with easy read screen
- Ergonomic door and handle designed for ease of opening and cleaning
- Icecool refrigeration system designed to be most tecnologically advanced and energy efficient
- Hot gas defrost system
- Waste heat recovery condensate vaporiser system
- All refrigerators can be produced in marine version
- For 1/2 drawers; 1/1-150mm Gn capacity
- For 1/3 drawers; 1/1-100mm Gn capacity

## TECHNICAL DATA SHEET

Operating Tempatuare: -2/+8 °C

Climate class: 5 Capacity: 515L

Overall dimensions: 1800x700x850

Insulation thickness(mm): 50

Blowing Agent: HFO

Doors: 3

Door Construction: Pressed hinged door. Easy to replace door gasket that does not require

cleaning

Door Lock: Optional Door Frame Heaters: X

## **FEATURES**

Shelving: 1x2

Shelves dimensions LxD: 470x505

Legs, casters: Stainless steel legs, height

adjustable (130-180mm)