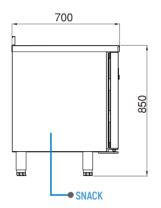

## TECHNICAL DATA SHEET

Operating Tempatuare: -2/+8 °C

Climate class: 5 Capacity: 515L

Overall dimensions: 1800x700x850