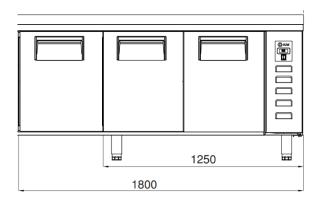

# **AIM 187R4** COUNTER TYPE REFRIGERATOR -SHORT -W/3 DOORS

- Designed to operate in 43°C ambient %65 humidity
- New design for equal temperature distribution
- Zero ODP Injected 42 kg/m3 Polyurethane Insulation
- Digital controller with easy read screen
- Ergonomic door and handle designed for ease of opening and cleaning
- Icecool refrigeration system designed to be most tecnologically advanced and energy efficient
- Hot gas defrost system
- Waste heat recovery condensate vaporiser system
- All refrigerators can be produced in marine version
- For 1/2 drawers; 1/1-150mm Gn capacity
- For 1/3 drawers; 1/1-100mm Gn capacity

## TECHNICAL DATA SHEET

Operating Tempatuare: -2/+8 °C

Climate class: 5 Capacity: 515L

Overall dimensions: 1800x700x850

Insulation thickness(mm): 50

Blowing Agent: HFO

Doors: 3

Door Construction: Pressed hinged door. Easy to replace door gasket that does not require

cleaning

Door Lock: Optional Door Frame Heaters: X