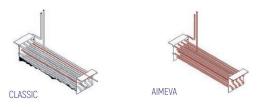

#### PERFECT COOLING SYSTEM

More efficient air circulation with one piece evaporator

#### **EXTRA INTERNAL VOLUME**

Easy to use and extra internal volume by the help of the horizontally positioned evaporator