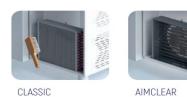

Construction: Pressed hinged door. Easy to replace door gasket that does not require

cleaning

Door Lock: Optional Door Frame Heaters: X

## **FEATURES**

Shelving: 1x2

Shelves dimensions LxD: 470x505

Legs, casters: Stainless steel legs, height

adjustable (130-180mm)

#### REFRIGERATION

Thermostat: Touch screen- IP65 Refrigeration system: Split system

**Defrost:** Resistance

**Expansion Device: Capillary** 

Fans: ✓

Condensation: Forced air Evaporation: With fan

Condensate pan: Hot gas condensation pan

## **TECHNICAL FEATURES**

Gas Refrigerant: R134A

Power Supply: 230V / 1 / 50 Hz

## **CRATING**

Crated dimensions L x I x H (mm):1850x750x1100

Net Weight (kg): 135 Crated Weight (kg): 145











# **TECHNICAL DATA SHEET**

## **NEW CONDENSER SYSTEM**

Stayclear condenser



#### **SAVING ENERGY**

Eco friendly, HFC – free polyurethane insulation providing low energy consumption



# **EVAPARATOR DOES NOT SNOW** THROUGH HOT GAS DEFROST



#### PERFECT COOLING SYSTEM

More efficient air circulation with one piece evaporator





#### **EXTRA INTERNAL VOLUME**

Easy to use and extra internal volume by the help of the horizontally positioned evaporator