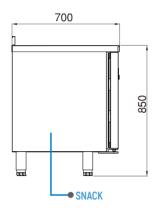

### TECHNICAL DATA SHEET

Operating Tempatuare: -2/+8 °C

Climate class: 5 Capacity: 515L

Overall dimensions: 1800x700x850