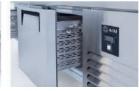

#### PERFECT COOLING SYSTEM

More efficient air circulation with one piece evaporator

#### **EXTRA INTERNAL VOLUME**

Easy to use and extra internal volume by the help of the horizontally positioned evaporator