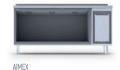

(D) AIM

# **AIM 187R3** COUNTER TYPE REFRIGERATOR -SHORT -W/3 DOORS

- Designed to operate in 43°C ambient %65 humidity
- New design for equal temperature distribution
- Zero ODP Injected 42 kg/m3 Polyurethane Insulation
- Digital controller with easy read screen
- Ergonomic door and handle designed for ease of opening and cleaning
- Icecool refrigeration system designed to be most tecnologically advanced and energy efficient
- Hot gas defrost system
- Waste heat recovery condensate vaporiser system
- All refrigerators can be produced in marine version
- For 1/2 drawers; 1/1-150mm Gn capacity
- For 1/3 drawers; 1/1-100mm Gn capacity