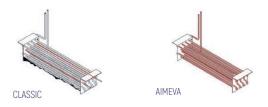

#### PERFECT COOLING SYSTEM

More efficient air circulation with one piece evaporator

#### **EXTRA INTERNAL VOLUME**

Easy to use and extra internal volume by the help of the horizontally positioned evaporator