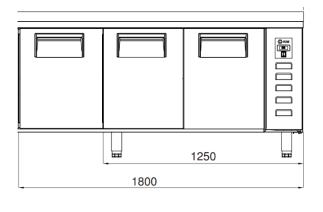

# **AIM 187R3** COUNTER TYPE REFRIGERATOR -SHORT -W/3 DOORS

- Designed to operate in 43°C ambient %65 humidity
- New design for equal temperature distribution
- Zero ODP Injected 42 kg/m3 Polyurethane Insulation
- Digital controller with easy read screen
- Ergonomic door and handle designed for ease of opening and cleaning
- Icecool refrigeration system designed to be most tecnologically advanced and energy efficient
- Hot gas defrost system
- Waste heat recovery condensate vaporiser system
- All refrigerators can be produced in marine version
- For 1/2 drawers; 1/1-150mm Gn capacity
- For 1/3 drawers; 1/1-100mm Gn capacity

### TECHNICAL DATA SHEET

Operating Tempatuare: -2/+8 °C

Climate class: 5 Capacity: 515L

Overall dimensions: 1800x700x850

#### **CRATING**

Crated dimensions L x I x H (mm):1850x750x1100

Net Weight (kg): 135 Crated Weight (kg): 145