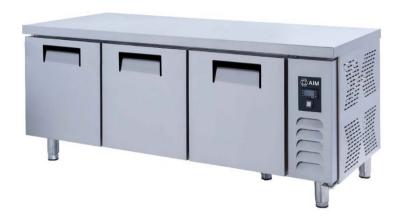

# **AIM 187R3** COUNTER TYPE REFRIGERATOR -SHORT -W/3 DOORS

- Designed to operate in 43°C ambient %65 humidity
- New design for equal temperature distribution
- Zero ODP Injected 42 kg/m3 Polyurethane Insulation
- Digital controller with easy read screen
- Ergonomic door and handle designed for ease of opening and cleaning
- Icecool refrigeration system designed to be most tecnologically advanced and energy efficient
- Hot gas defrost system
- Waste heat recovery condensate vaporiser system
- All refrigerators can be produced in marine version
- For 1/2 drawers; 1/1-150mm Gn capacity
- For 1/3 drawers; 1/1-100mm Gn capacity

### TECHNICAL DATA SHEET

Operating Tempatuare: -2/+8 °C

Climate class: 5 Capacity: 515L

Overall dimensions: 1800x700x850

#### CABINET CONSTRUCTION

Exterior Material: AISI 304 Stainless Steel

Back Material: Galvanized steel

Interior Material: AISI 304 Stainless Steel

Drain: ✓

LED lighting Eclairage LED: X

**Insulation:** Polyurethane with high density 40kg/m3, CFCs free, zero ODP and low GWP

Insulation thickness(mm): 50

**Blowing Agent: HFO** 

Doors: 3

Door Construction: Pressed hinged door. Easy to replace door gasket that does not require

cleaning

Door Lock: Optional Door Frame Heaters: X

### **FEATURES**

Shelving: 1x2

Shelves dimensions LxD: 470x505

Legs, casters: Stainless steel legs, height

adjustable (130-180mm)