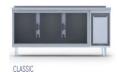

# **AIM 187R3** COUNTER TYPE REFRIGERATOR -SHORT -W/3 DOORS

- Designed to operate in 43°C ambient %65 humidity
- New design for equal temperature distribution
- Zero ODP Injected 42 kg/m3 Polyurethane Insulation
- Digital controller with easy read screen
- Ergonomic door and handle designed for ease of opening and cleaning
- Icecool refrigeration system designed to be most tecnologically advanced and energy efficient
- Hot gas defrost system
- Waste heat recovery condensate vaporiser system
- All refrigerators can be produced in marine version
- For 1/2 drawers; 1/1-150mm Gn capacity
- For 1/3 drawers; 1/1-100mm Gn capacity

#### CABINET CONSTRUCTION

Exterior Material: AISI 304 Stainless Steel

Back Material: Galvanized steel

Interior Material: AISI 304 Stainless Steel

Drain: ✓

LED lighting Eclairage LED: X

**Insulation:** Polyurethane with high density 40kg/m3, CFCs free, zero ODP and low GWP

Insulation thickness(mm): 50

**Blowing Agent: HFO** 

Doors: 3

Door Construction: Pressed hinged door. Easy to replace door gasket that does not require

cleaning

Door Lock: Optional Door Frame Heaters: X

### **FEATURES**

Shelving: 1x2

Shelves dimensions LxD: 470x505

Legs, casters: Stainless steel legs, height

adjustable (130-180mm)