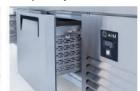

#### PERFECT COOLING SYSTEM

More efficient air circulation with one piece evaporator

#### **EXTRA INTERNAL VOLUME**

Easy to use and extra internal volume by the help of the horizontally positioned evaporator