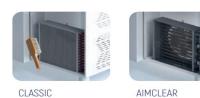

or. Easy to replace door gasket that does not require

cleaning

Door Lock: Optional Door Frame Heaters: X

#### **FEATURES**

Shelving: 1x2

Shelves dimensions LxD: 470x505

Legs, casters: Stainless steel legs, height

adjustable (130-180mm)

#### REFRIGERATION

Thermostat: Touch screen- IP65 Refrigeration system: Split system

**Defrost:** Resistance

**Expansion Device: Capillary** 

Fans: ✓

Condensation: Forced air **Evaporation:** With fan

Condensate pan: Hot gas condensation pan

#### **TECHNICAL FEATURES**

Gas Refrigerant: R134A

Power Supply: 230V / 1 / 50 Hz

#### **CRATING**

Crated dimensions L x I x H (mm):1850x650x1100

Net Weight (kg): 127 Crated Weight (kg): 137

















**⊘**AIM





# **TECHNICAL DATA SHEET**

#### **NEW CONDENSER SYSTEM**

Stayclear condenser



### **SAVING ENERGY**

Eco friendly, HFC – free polyurethane insulation providing low energy consumption



# **EVAPARATOR DOES NOT SNOW** THROUGH HOT GAS DEFROST



#### PERFECT COOLING SYSTEM

More efficient air circulation with one piece evaporator





#### **EXTRA INTERNAL VOLUME**

Easy to use and extra internal volume by the help of the horizontally positioned evaporator