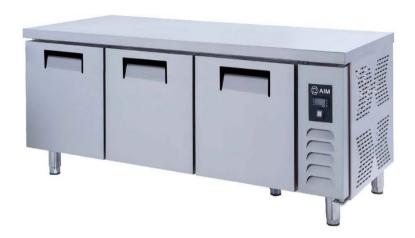

# AIM 186R3 COUNTER TYPE REFRIGERATOR -SHORT -W/3 DOORS

- Designed to operate in 43°C ambient %65 humidity
- New design for equal temperature distribution
- Zero ODP Injected 42 kg/m3 Polyurethane Insulation
- Digital controller with easy read screen
- Ergonomic door and handle designed for ease of opening and cleaning
- Icecool refrigeration system designed to be most tecnologically advanced and energy efficient
- Hot gas defrost system
- Waste heat recovery condensate vaporiser system
- All refrigerators can be produced in marine version
- For 1/2 drawers; 1/1-150mm Gn capacity
- For 1/3 drawers; 1/1-100mm Gn capacity

### TECHNICAL DATA SHEET

Operating Tempatuare: -2/+8 °C

Climate class: 5 Capacity: 440L

Overall dimensions: 1800x600x850

#### CABINET CONSTRUCTION

Exterior Material: AISI 304 Stainless Steel

Back Material: Galvanized steel

Interior Material: AISI 304 Stainless Steel

Drain: ✓

LED lighting Eclairage LED: X

**Insulation:** Polyurethane with high density 40kg/m3, CFCs free, zero ODP and low GWP

Insulation thickness(mm): 50

**Blowing Agent: HFO** 

Doors: 3

Door Construction: Pressed hinged door. Easy to replace door gasket that does not require

cleaning

Door Lock: Optional Door Frame Heaters: X

#### **FEATURES**

Shelving: 1x2

Shelves dimensions LxD: 470x505

Legs, casters: Stainless steel legs, height

adjustable (130-180mm)