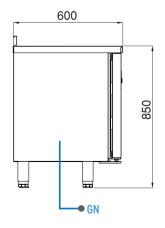

### TECHNICAL DATA SHEET

Operating Tempatuare: -2/+8 °C

Climate class: 5 Capacity: 440L

Overall dimensions: 1800x600x850

#### **FEATURES**

Shelving: 1x2

Shelves dimensions LxD: 470x505

Legs, casters: Stainless steel legs, height

adjustable (130-180mm)