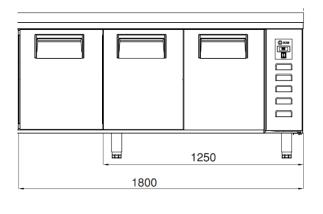

# AIM 186R3 COUNTER TYPE REFRIGERATOR -SHORT -W/3 DOORS

- Designed to operate in 43°C ambient %65 humidity
- New design for equal temperature distribution
- Zero ODP Injected 42 kg/m3 Polyurethane Insulation
- Digital controller with easy read screen
- Ergonomic door and handle designed for ease of opening and cleaning
- Icecool refrigeration system designed to be most tecnologically advanced and energy efficient
- Hot gas defrost system
- Waste heat recovery condensate vaporiser system
- All refrigerators can be produced in marine version
- For 1/2 drawers; 1/1-150mm Gn capacity
- For 1/3 drawers; 1/1-100mm Gn capacity

### TECHNICAL DATA SHEET

Operating Tempatuare: -2/+8 °C

Climate class: 5 Capacity: 440L

Overall dimensions: 1800x600x850

Insulation thickness(mm): 50

**Blowing Agent: HFO** 

Doors: 3

Door Construction: Pressed hinged door. Easy to replace door gasket that does not require

cleaning

Door Lock: Optional Door Frame Heaters: X