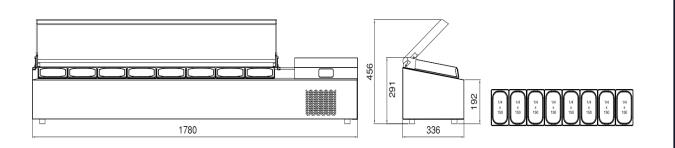

#### **GENERAL INFORMATION**

Operating Tempatuare: -2/+8 °C Climate class: 5 Capacity: GN 1/4-150 8 pieces Overall dimensions: 1780x340x300

## CRATING

Crated dimensions L x I x H (mm): 1790x350x310 Net Weight (kg): 42 Crated Weight (kg): 44