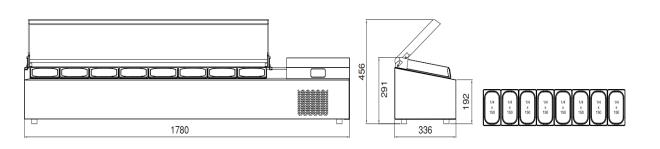

#### **GENERAL INFORMATION**

Operating Tempatuare: -2/+8 °C Climate class: 5 Capacity: GN 1/4-150 8 pieces Overall dimensions: 1780x340x450

### CRATING

Crated dimensions L x I x H (mm): 1790x350x460 Net Weight (kg): 42 Crated Weight (kg): 44