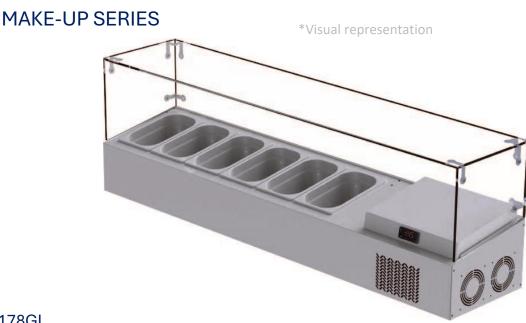

## **AIM 178GL** COUNTERTOP SALADBAR W/ GLASS TOP

- Designed to operate in 43°C ambient %65 humidity
- New design for equal temperature distribution
- Zero ODP Injected 42 kg/m3 Polyurethane Insulation
- Digital controller with easy read screen
- Ergonomic door and handle designed for ease of opening and cleaning
- Icecool refrigeration system designed to be most tecnologically advanced and energy efficient yet
- Hot gas defrost system
- Waste heat recovery condensate vaporiser system
- All refrigerators can be produced in marine version

\*Visual representation

DAP VALLEY S BUILDING NO:10 KAGITHANE / ISTANBUL

MAKE-UP SERIES AIM 178GL