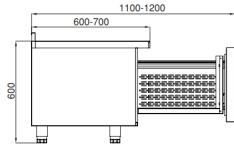

# TECHNICAL DATA SHEET

Operating Tempatuare: -2/+8 °C Capacity: 330L Overall dimensions: 1600x700x600

### FEATURES

Shelving: 1x2 Shelves dimensions LxD: 470x405 Legs, casters: Stainless steel legs, height adjustable (130-180mm)

### CRATING

Crated dimensions L x l x H (mm):1650x750x850 Net Weight (kg): 125 Crated Weight (kg): 135 