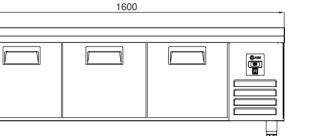

# AIM 167LR4 LOW LEVEL REFRIGERATOR -W/3 DOORS - SHORT

- Designed to operate in 43°C ambient %65 humidity
- New design for equal temperature distribution
- Zero ODP Injected 42 kg/m3 Polyurethane Insulation
- Digital controller with easy read screen
- Ergonomic door and handle designed for ease of opening and cleaning
- Icecool refrigeration system designed to be most tecnologically advanced and energy efficient
- Hot gas defrost system
- Waste heat recovery condensate vaporiser system
- All refrigerators can be produced in marine version
- For 1/1 drawers; 1/1-200mm Gn capacity
- For 1/2 drawers; 1/1-100mm Gn capacity

# TECHNICAL DATA SHEET

Operating Tempatuare: -2/+8 °C Capacity: 330L Overall dimensions: 1600x700x600

### CABINET CONSTRUCTION

Exterior Material: AISI 430 Stainless Steel Back Material: Galvanized steel Interior Material: AISI 430 Stainless Steel Drain: ✓ LED lighting Eclairage LED: X Insulation: Polyurethane with high density 40kg/m3, CFCs free, zero ODP and low GWP Insulation thickness(mm): 50 Blowing Agent: HFO Doors: 3 Door Construction: Pressed hinged door. Easy to replace door gasket that does not require cleaning