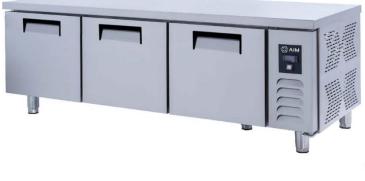

# AIM 167LR4 LOW LEVEL REFRIGERATOR -W/3 DOORS - SHORT

- Designed to operate in 43°C ambient %65 humidity
- New design for equal temperature distribution
- Zero ODP Injected 42 kg/m3 Polyurethane Insulation
- Digital controller with easy read screen
- Ergonomic door and handle designed for ease of opening and cleaning
- Icecool refrigeration system designed to be most tecnologically advanced and energy efficient
- Hot gas defrost system
- Waste heat recovery condensate vaporiser system
- All refrigerators can be produced in marine version
- For 1/1 drawers; 1/1-200mm Gn capacity
- For 1/2 drawers; 1/1-100mm Gn capacity

# TECHNICAL DATA SHEET

Operating Tempatuare: -2/+8 °C Capacity: 330L Overall dimensions: 1600x700x600

### CABINET CONSTRUCTION

Exterior Material: AISI 430 Stainless Steel Back Material: Galvanized steel Interior Material: AISI 430 Stainless Steel Drain: ✓ LED lighting Eclairage LED: X Insulation: Polyurethane with high density 40kg/m3, CFCs free, zero ODP and low GWP Insulation thickness(mm): 50 Blowing Agent: HFO Doors: 3 Door Construction: Pressed hinged door. Easy to replace door gasket that does not require cleaning

### FEATURES

Shelving: 1x2 Shelves dimensions LxD: 470x405 Legs, casters: Stainless steel legs, height adjustable (130-180mm)