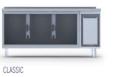

# AIM 167LR4 LOW LEVEL REFRIGERATOR -W/3 DOORS - SHORT

- Designed to operate in 43°C ambient %65 humidity
- New design for equal temperature distribution
- Zero ODP Injected 42 kg/m3 Polyurethane Insulation
- Digital controller with easy read screen
- Ergonomic door and handle designed for ease of opening and cleaning
- Icecool refrigeration system designed to be most tecnologically advanced and energy efficient
- Hot gas defrost system
- Waste heat recovery condensate vaporiser system
- All refrigerators can be produced in marine version
- For 1/1 drawers; 1/1-200mm Gn capacity
- For 1/2 drawers; 1/1-100mm Gn capacity

# TECHNICAL DATA SHEET

Operating Tempatuare: -2/+8 °C Capacity: 330L Overall dimensions: 1600x700x600

### CABINET CONSTRUCTION

Exterior Material: AISI 430 Stainless Steel Back Material: Galvanized steel Interior Material: AISI 430 Stainless Steel Drain: ✓ LED lighting Eclairage LED: X Insulation: Polyurethane with high density 40kg/m3, CFCs free, zero ODP and low GWP Insulation thickness(mm): 50 Blowing Agent: HFO Doors: 3 Door Construction: Pressed hinged door. Easy to replace door gasket that does not require cleaning