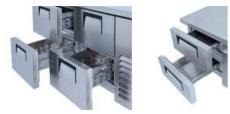

### FEATURES

Shelving: 1x2 Shelves dimensions LxD: 470x405 Legs, casters: Stainless steel legs, height adjustable (130-180mm)

## **EXTRA INTERNAL VOLUME**

Easy to use and extra internal volume by the help of the horizontally positioned evaporator

**PERFECT HEAT CONTROL** With our under counter insulation solution, temperature control is provided perfectly.