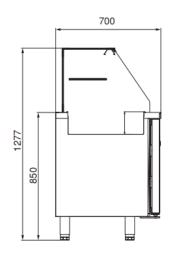

#### **GENERAL INFORMATION**

Operating Tempatuare: -2/+8 °C

Climate class: 5 Capacity: 330L

Capacity (GN 1/1-150): 4

Overall dimensions: 1500x700x850/1230

#### **FEATURES**

Shelving: 1x2

Shelves dimensions LxD: 470x405 Legs, casters: Stainless steel legs, height adjustable (130-180mm)