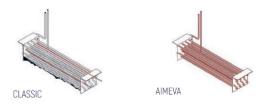

#### **NEW CONDENSER SYSTEM**

Stayclear condenser

AIMCLEAR

#### PERFECT COOLING SYSTEM

More efficient air circulation with one piece evaporator

### **EXTRA INTERNAL VOLUME**

Easy to use and extra internal volume by the help of the horizontally positioned evaporator