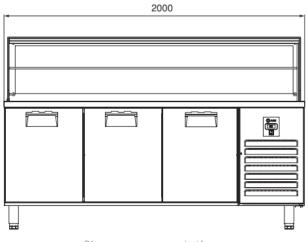

# AIM 15SBR4-G COUNTER TYPE REFRIGERATOR -W/2 DOORS

- Designed to operate in 43°C ambient %65 humidity
- New design for equal temperature distribution
- Zero ODP Injected 42 kg/m3 Polyurethane Insulation
- Digital controller with easy read screen
- Ergonomic door and handle designed for ease of opening and cleaning
- Icecool refrigeration system designed to be most tecnologically advanced and energy efficient
- Hot gas defrost system
- Waste heat recovery condensate vaporiser system
- All refrigerators can be produced in marine version
- Marine version includes 'Icecool marine' system, legs and shelves

#### **GENERAL INFORMATION**

Operating Tempatuare: -2/+8 °C

Climate class: 5 Capacity: 330L

Capacity (GN 1/1-150): 4

Overall dimensions: 1500x700x850/1230

#### **FEATURES**

Shelving: 1x2

Shelves dimensions LxD: 470x405 Legs, casters: Stainless steel legs, height adjustable (130-180mm)