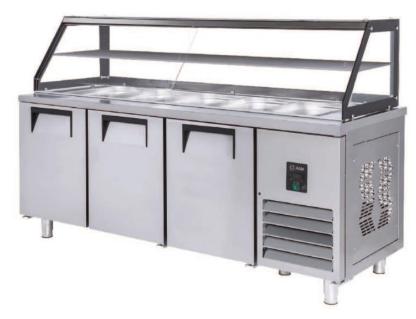

# AIM 15SBR4-G COUNTER TYPE REFRIGERATOR -W/2 DOORS

- Designed to operate in 43°C ambient %65 humidity
- New design for equal temperature distribution
- Zero ODP Injected 42 kg/m3 Polyurethane Insulation
- Digital controller with easy read screen
- Ergonomic door and handle designed for ease of opening and cleaning
- Icecool refrigeration system designed to be most tecnologically advanced and energy efficient
- Hot gas defrost system
- Waste heat recovery condensate vaporiser system
- All refrigerators can be produced in marine version
- Marine version includes 'Icecool marine' system, legs and shelves

#### **GENERAL INFORMATION**

Operating Tempatuare: -2/+8 °C

Climate class: 5 Capacity: 330L

Capacity (GN 1/1-150): 4

Overall dimensions: 1500x700x850/1230

#### **CABINET CONSTRUCTION**

Exterior Material: AISI 430 Stainless Steel

Back Material: Galvanized steel

Interior Material: AISI 430 Stainless Steel

Drain: ✓

LED lighting Eclairage LED: X

**Insulation:** Polyurethane with high density 40kg/m3, CFCs free, zero ODP and low GWP

Insulation thickness(mm): 50

**Blowing Agent: HFO** 

Door: 2

Door Construction: Pressed hinged door. Easy to replace door gasket that does not require

cleaning

**Door Lock: Optional** Door Frame Heaters: X

#### **FEATURES**

Shelving: 1x2

Shelves dimensions LxD: 470x405 Legs, casters: Stainless steel legs, height adjustable (130-180mm)