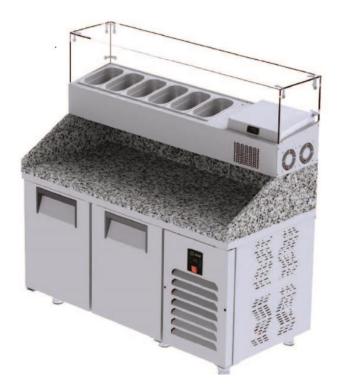

### AIM 158M4

#### MAKE UP REFRIGERATOR -W/GRANITE -W/2 DOORS

- Designed to operate in 43°C ambient %65 humidity
- New design for equal temperature distribution
- Zero ODP Injected 42 kg/m3 Polyurethane Insulation
- Digital controller with easy read screen
- Ergonomic door and handle designed for ease of opening and cleaning
- Icecool refrigeration system designed to be most tecnologically advanced and energy efficient yet
- Hot gas defrost system
- Waste heat recovery condensate vaporiser system
- All refrigerators can be produced in marine version

#### **GENERAL INFORMATION**

Operating Tempatuare: -2/+8 °C

Climate class: 5

Capacity: 330L & GN 1/4-150 6 pieces. Overall dimensions: 1500x8001080/1500

### **CABINET CONSTRUCTION**

Exterior Material: AISI 430 Stainless Steel

Back Material: Galvanized steel

Interior Material: AISI 430 Stainless Steel

Drain: ✓

LED lighting eclairage LED: X

**Insulation:** Polyurethane with high density 40kg/m3, CFCs free, zero ODP and low GWP

Insulation thickness(mm): 50

**Blowing Agent: HFO** 

Doors: 2

Door Construction: Pressed hinged door. Easy to replace door gasket that does not require

cleaning

**Door Lock: Optional** Door Frame Heaters: X

### **FEATURES**

Shelving: 1x2

Shelves dimensions LxD: 470x405 Legs, casters: Stainless steel legs, height adjustable (130-180mm)

#### REFRIGERATION

Thermostat: Touch screen- IP65 Refrigeration system: Split system

**Defrost:** Resistance

**Expansion Device: Capillary** 

Fans: ✓

Condensation: Forced air **Evaporation:** With fan

Condensate pan: Hot gas condensation pan