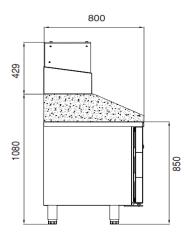

#### **GENERAL INFORMATION**

Operating Tempatuare: -2/+8 °C

Climate class: 5

Capacity: 330L & GN 1/4-150 6 pieces. Overall dimensions: 1500x8001080/1500

## CRATING

Crated dimensions L x I x H (mm): 1050x850x1750

Net Weight (kg): 146 Crated Weight (kg): 156