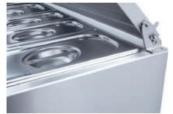

#### MAKE UP REFRIGERATOR -W/GRANITE -W/2 DOORS

- Designed to operate in 43°C ambient %65 humidity
- New design for equal temperature distribution
- Zero ODP Injected 42 kg/m3 Polyurethane Insulation
- Digital controller with easy read screen
- Ergonomic door and handle designed for ease of opening and cleaning
- Icecool refrigeration system designed to be most tecnologically advanced and energy efficient yet
- Hot gas defrost system
- Waste heat recovery condensate vaporiser system
- All refrigerators can be produced in marine version

#### **GENERAL INFORMATION**

Operating Tempatuare: -2/+8 °C

Climate class: 5

Capacity: 330L & GN 1/4-150 6 pieces. Overall dimensions: 1500x8001080/1500