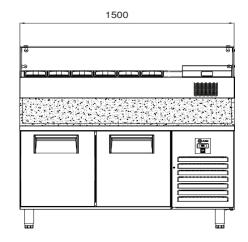

#### **GENERAL INFORMATION**

Operating Tempatuare: -2/+8 °C

Climate class: 5

Capacity: 330L & GN 1/4-150 6 pieces. Overall dimensions: 1500x8001080/1500

## CRATING

Crated dimensions L x I x H (mm): 1050x850x1750

Net Weight (kg): 146 Crated Weight (kg): 156