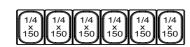

#### **GENERAL INFORMATION**

Operating Tempatuare: -2/+8 °C

Climate class: 5

Capacity: 330L & GN 1/4-150 6 pieces. Overall dimensions: 1500x8001080/1500