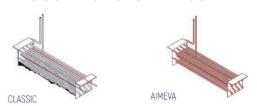

#### PERFECT COOLING SYSTEM

More efficient air circulation with one piece evaporator

### **EXTRA INTERNAL VOLUME**

Easy to use and extra internal volume by the help of the horizontally positioned evaporator