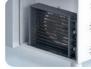

## AIM 158M3 MAKE UP REFRIGERATOR -W/GRANITE -W/2 DOORS

- Designed to operate in 43°C ambient %65 humidity
- New design for equal temperature distribution
- Zero ODP Injected 42 kg/m3 Polyurethane Insulation
- Digital controller with easy read screen
- Ergonomic door and handle designed for ease of opening and cleaning
- Icecool refrigeration system designed to be most tecnologically advanced and energy efficient yet
- Hot gas defrost system
- Waste heat recovery condensate vaporiser system
- All refrigerators can be produced in marine version

#### CABINET CONSTRUCTION

Exterior Material: AISI 304 Stainless Steel Back Material: Galvanized steel Interior Material: AISI 304 Stainless Steel Drain: ✓ LED lighting eclairage LED: X Insulation: Polyurethane with high density 40kg/m3, CFCs free, zero ODP and low GWP Insulation thickness(mm): 50 Blowing Agent: HFO Doors: 2 Door Construction: Pressed hinged door. Easy to replace door gasket that does not require cleaning Door Lock: Optional Door Frame Heaters: X