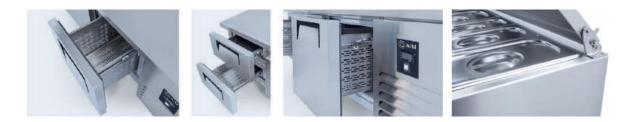

#### CABINET CONSTRUCTION

Exterior Material: AISI 304 Stainless Steel Back Material: Galvanized steel Interior Material: AISI 304 Stainless Steel Drain: ✓ LED lighting eclairage LED: X Insulation: Polyurethane with high density 40kg/m3, CFCs free, zero ODP and low GWP Insulation thickness(mm): 50 Blowing Agent: HFO Doors: 2 Door Construction: Pressed hinged door. Easy to replace door gasket that does not require cleaning Door Lock: Optional Door Frame Heaters: X

# FEATURES

Shelving: 1x2 Shelves dimensions LxD: 470x405 Legs, casters: Stainless steel legs, height adjustable (130-180mm)