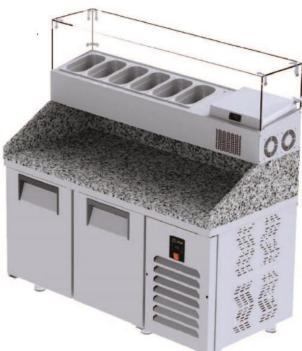

## AIM 158M3 MAKE UP REFRIGERATOR -W/GRANITE -W/2 DOORS

- Designed to operate in 43°C ambient %65 humidity
- New design for equal temperature distribution
- Zero ODP Injected 42 kg/m3 Polyurethane Insulation
- Digital controller with easy read screen
- Ergonomic door and handle designed for ease of opening and cleaning
- Icecool refrigeration system designed to be most tecnologically advanced and energy efficient yet
- Hot gas defrost system
- Waste heat recovery condensate vaporiser system
- All refrigerators can be produced in marine version

#### **GENERAL INFORMATION**

Operating Tempatuare: -2/+8 °C Climate class: 5 Capacity: 330L & GN 1/4-150 6 pieces. Overall dimensions: 1500x8001080/1500

#### CABINET CONSTRUCTION

Exterior Material: AISI 304 Stainless Steel Back Material: Galvanized steel Interior Material: AISI 304 Stainless Steel Drain: ✓ LED lighting eclairage LED: X Insulation: Polyurethane with high density 40kg/m3, CFCs free, zero ODP and low GWP Insulation thickness(mm): 50 Blowing Agent: HFO Doors: 2 Door Construction: Pressed hinged door. Easy to replace door gasket that does not require cleaning Door Lock: Optional Door Frame Heaters: X

# FEATURES

Shelving: 1x2 Shelves dimensions LxD: 470x405 Legs, casters: Stainless steel legs, height adjustable (130-180mm)

#### REFRIGERATION

Thermostat: Touch screen- IP65 Refrigeration system: Split system Defrost: Resistance Expansion Device: Capillary Fans: ✓ Condensation: Forced air Evaporation: With fan Condensate pan: Hot gas condensation pan

#### **TECHNICAL FEATURES**

Gas Refrigerant: R134A Power Supply: 230V / 1 / 50 Hz

#### CRATING

Crated dimensions L x I x H (mm): 1050x850x1750 Net Weight (kg): 146 Crated Weight (kg): 156 

**AIM INDUSTRIAL KITCHEN EQUIPMENT** 

DAP VALLEY S BUILDING NO:10 KAGITHANE / ISTANBUL