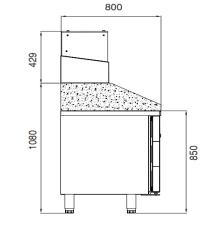

#### **GENERAL INFORMATION**

Operating Tempatuare: -2/+8 °C Climate class: 5 Capacity: 330L & GN 1/4-150 6 pieces. Overall dimensions: 1500x8001080/1500

# FEATURES

Shelving: 1x2 Shelves dimensions LxD: 470x405 Legs, casters: Stainless steel legs, height adjustable (130-180mm)

#### CRATING

Crated dimensions L x I x H (mm): 1050x850x1750 Net Weight (kg): 146 Crated Weight (kg): 156 

**AIM INDUSTRIAL KITCHEN EQUIPMENT** 

DAP VALLEY S BUILDING NO:10 KAGITHANE / ISTANBUL