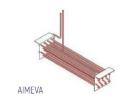

### **EXTRA INTERNAL VOLUME**

Easy to use and extra internal volume by the help of the horizontally positioned evaporator

CLASSIC

AIMEX