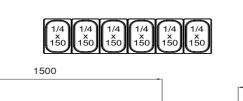

#### **GENERAL INFORMATION**

Operating Tempatuare: -2/+8 °C Climate class: 5 Capacity: 330L & GN 1/4-150 6 pieces. Overall dimensions: 1500x8001080/1500

# FEATURES

Shelving: 1x2 Shelves dimensions LxD: 470x405 Legs, casters: Stainless steel legs, height adjustable (130-180mm)