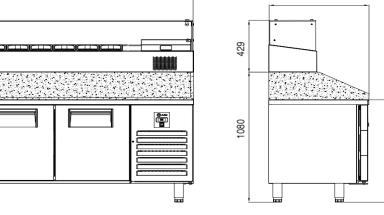

#### **GENERAL INFORMATION**

Operating Tempatuare: -2/+8 °C Climate class: 5 Capacity: 330L & GN 1/4-150 6 pieces. Overall dimensions: 1500x8001080/1500

#### CABINET CONSTRUCTION

Exterior Material: AISI 304 Stainless Steel Back Material: Galvanized steel Interior Material: AISI 304 Stainless Steel Drain: ✓ LED lighting eclairage LED: X Insulation: Polyurethane with high density 40kg/m3, CFCs free, zero ODP and low GWP Insulation thickness(mm): 50 Blowing Agent: HFO Doors: 2 Door Construction: Pressed hinged door. Easy to replace door gasket that does not require cleaning Door Lock: Optional Door Frame Heaters: X

# FEATURES

Shelving: 1x2 Shelves dimensions LxD: 470x405 Legs, casters: Stainless steel legs, height adjustable (130-180mm)

#### CRATING

Crated dimensions L x I x H (mm): 1050x850x1750 Net Weight (kg): 146 Crated Weight (kg): 156 

**AIM INDUSTRIAL KITCHEN EQUIPMENT** 

DAP VALLEY S BUILDING NO:10 KAGITHANE / ISTANBUL