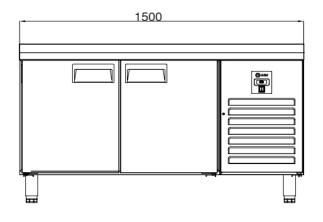

#### **GENERAL INFORMATION**

Operating Tempatuare: -2/+8 °C

Climate class: 5 Capacity: 330L

Overall dimensions: 1500x700x850

Insulation thickness(mm): 50

**Blowing Agent: HFO** 

Doors: 2

Door Construction: Pressed hinged door. Easy to replace door gasket that does not require

cleaning

Door Lock: Optional Door Frame Heaters: X