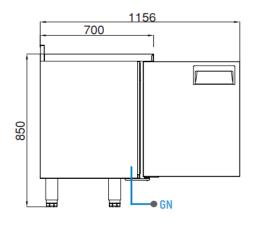

#### **GENERAL INFORMATION**

Operating Tempatuare: -2/+8 °C

Climate class: 5 Capacity: 330L

Overall dimensions: 1500x700x850