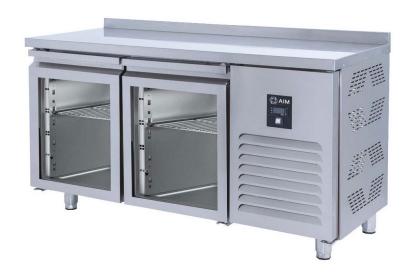

# AIM 157R4-G COUNTER TYPE REFRIGERATOR -W/2 GLASS DOORS

- Designed to operate in 43°C ambient %65 humidity
- New design for equal temperature distribution
- Zero ODP Injected 42 kg/m3 Polyurethane Insulation
- Digital controller with easy read screen
- Ergonomic door and handle designed for ease of opening and cleaning
- Icecool refrigeration system designed to be most tecnologically advanced and energy efficient
- Hot gas defrost system
- Waste heat recovery condensate vaporiser system
- All refrigerators can be produced in marine version

#### **GENERAL INFORMATION**

Operating Tempatuare: -2/+8 °C

Climate class: 5 Capacity: 330L

Overall dimensions: 1500x700x850

#### CABINET CONSTRUCTION

Exterior Material: AISI 430 Stainless Steel

Back Material: Galvanized steel

Interior Material: AISI 430 Stainless Steel

Drain: ✓

LED lighting Eclairage LED: X

Insulation: Polyurethane with high density 40kg/m3, CFCs free, zero ODP and low GWP

Insulation thickness(mm): 50

**Blowing Agent: HFO** 

Doors: 2

Door Construction: Pressed hinged door. Easy to replace door gasket that does not require

cleaning

Door Lock: Optional Door Frame Heaters: X

#### **FEATURES**

Shelving: 1x2

Shelves dimensions LxD: 470x505 Legs, casters: Stainless steel legs, height adjustable (130-180mm)