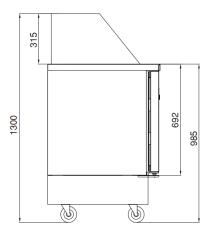

#### **GENERAL INFORMATION**

Operating Tempatuare: -2/+8 °C

Climate class: 5 Capacity: 330L

Capacity (GN 1/6-150): 12

Overall dimensions: 1500x700x1300

#### **FEATURES**

Shelving: 1x2

Shelves dimensions LxD: 470x405 Legs, casters: Stainless steel legs, height adjustable (130-180mm)

### CRATING

Crated dimensions L x I x H (mm):1550x750x1550

Net Weight (kg): 135 Crated Weight (kg): 145