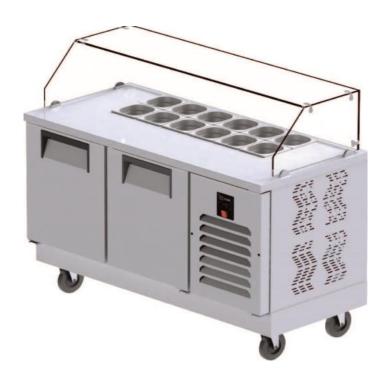

# **AIM 157PF4** PREPARING TABLE REFRIGERATOR

- Designed to operate in 43°C ambient %65 humidity
- New design for equal temperature distribution
- Zero ODP Injected 42 kg/m3 Polyurethane Insulation
- Digital controller with easy read screen
- Ergonomic door and handle designed for ease of opening and cleaning
- Icecool refrigeration system designed to be most tecnologically advanced and energy efficient
- Hot gas defrost system
- Waste heat recovery condensate vaporiser system
- All refrigerators can be produced in marine version
- 14 No's 1/4-100mm Gn capacity

#### **GENERAL INFORMATION**

Operating Tempatuare: -2/+8 °C

Climate class: 5 Capacity: 330L

Capacity (GN 1/6-150): 12

Overall dimensions: 1500x700x1300

#### **CABINET CONSTRUCTION**

Exterior Material: AISI 430 Stainless Steel

Back Material: Galvanized steel

Interior Material: AISI 430 Stainless Steel

Drain: ✓

LED lighting Eclairage LED: X

**Insulation:** Polyurethane with high density 40kg/m3, CFCs free, zero ODP and low GWP

#### **FEATURES**

Shelving: 1x2

Shelves dimensions LxD: 470x405 Legs, casters: Stainless steel legs, height adjustable (130-180mm)

#### REFRIGERATION

Thermostat: Touch screen-IP65 Refrigeration system: Split system

**Defrost:** Resistance

**Expansion Device: Capillary** 

Fans: ✓

Condensation: Forced air **Evaporation:** With fan

Condensate pan: Hot gas condensation pan