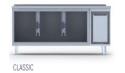

Fans: ✓

Condensation: Forced air **Evaporation:** With fan

Condensate pan: Hot gas condensation pan

#### **TECHNICAL FEATURES**

Gas Refrigerant: R134A

Power Supply: 230V / 1 / 50 Hz

### CRATING

Crated dimensions L x I x H (mm):1550x750x1550

Net Weight (kg): 135 Crated Weight (kg): 145

















# **TECHNICAL DATA SHEET**

#### **NEW CONDENSER SYSTEM**

Stayclear condenser





CLASSIC AIMCLEAR

#### **SAVING ENERGY**

Eco friendly, HFC – free polyurethane insulation providing low energy consumption



# EVAPARATOR DOES NOT SNOW THROUGH HOT GAS DEFROST









#### PERFECT COOLING SYSTEM

More efficient air circulation with one piece evaporator





#### **EXTRA INTERNAL VOLUME**

Easy to use and extra internal volume by the help of the horizontally positioned evaporator