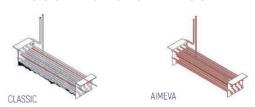

LxD: 470x405 Legs, casters: Stainless steel legs, height adjustable (130-180mm)

#### REFRIGERATION

Thermostat: Touch screen-IP65 Refrigeration system: Split system

**Defrost:** Resistance

**Expansion Device: Capillary** 

Fans: ✓

Condensation: Forced air **Evaporation:** With fan

Condensate pan: Hot gas condensation pan

#### **TECHNICAL FEATURES**

Gas Refrigerant: R134A

Power Supply: 230V / 1 / 50 Hz

### CRATING

Crated dimensions L x I x H (mm):1550x750x1550

Net Weight (kg): 135 Crated Weight (kg): 145

















# **TECHNICAL DATA SHEET**

#### **NEW CONDENSER SYSTEM**

Stayclear condenser





CLASSIC AIMCLEAR

#### **SAVING ENERGY**

Eco friendly, HFC – free polyurethane insulation providing low energy consumption



# EVAPARATOR DOES NOT SNOW THROUGH HOT GAS DEFROST









#### PERFECT COOLING SYSTEM

More efficient air circulation with one piece evaporator





#### **EXTRA INTERNAL VOLUME**

Easy to use and extra internal volume by the help of the horizontally positioned evaporator