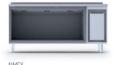

Fans: ✓

Condensation: Forced air **Evaporation:** With fan

Condensate pan: Hot gas condensation pan

#### **TECHNICAL FEATURES**

Gas Refrigerant: R134A

Power Supply: 230V / 1 / 50 Hz

### CRATING

Crated dimensions L x I x H (mm):1550x750x1550

Net Weight (kg): 135 Crated Weight (kg): 145

















# **TECHNICAL DATA SHEET**

#### **NEW CONDENSER SYSTEM**

Stayclear condenser





CLASSIC AIMCLEAR

#### **SAVING ENERGY**

Eco friendly, HFC – free polyurethane insulation providing low energy consumption



# EVAPARATOR DOES NOT SNOW THROUGH HOT GAS DEFROST









#### PERFECT COOLING SYSTEM

More efficient air circulation with one piece evaporator





#### **EXTRA INTERNAL VOLUME**

Easy to use and extra internal volume by the help of the horizontally positioned evaporator