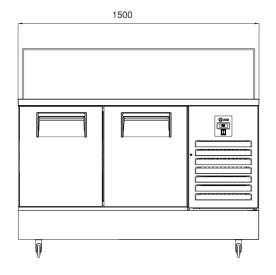

#### **GENERAL INFORMATION**

Operating Tempatuare: -2/+8 °C

Climate class: 5 Capacity: 330L

Capacity (GN 1/6-150): 12

Overall dimensions: 1500x700x1300

#### **FEATURES**

Shelving: 1x2

Shelves dimensions LxD: 470x405 Legs, casters: Stainless steel legs, height adjustable (130-180mm)