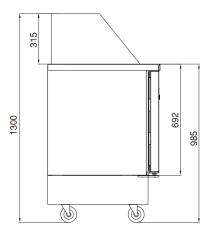

#### **GENERAL INFORMATION**

Operating Tempatuare: -2/+8 °C

Climate class: 5 Capacity: 330L

Capacity (GN 1/6-150): 12

Overall dimensions: 1500x700x1300

### **CABINET CONSTRUCTION**

Exterior Material: AISI 304 Stainless Steel

Back Material: Galvanized steel

Interior Material: AISI 304 Stainless Steel

Drain: ✓

LED lighting Eclairage LED: X

Insulation: Polyurethane with high density 40kg/m3, CFCs free, zero ODP and low GWP

### **FEATURES**

Shelving: 1x2

Shelves dimensions LxD: 470x405 Legs, casters: Stainless steel legs, height adjustable (130-180mm)

#### CRATING

Crated dimensions L x I x H (mm):1550x750x1550

Net Weight (kg): 135 Crated Weight (kg): 145