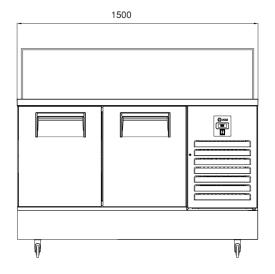

#### **GENERAL INFORMATION**

Operating Tempatuare: -2/+8 °C

Climate class: 5 Capacity: 330L

Capacity (GN 1/6-150): 12

Overall dimensions: 1500x700x1300

### **FEATURES**

Shelving: 1x2

Shelves dimensions LxD: 470x405 Legs, casters: Stainless steel legs, height adjustable (130-180mm)

#### CRATING

Crated dimensions L x I x H (mm):1550x750x1550

Net Weight (kg): 135 Crated Weight (kg): 145