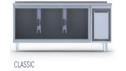

# **AIM 157PF3** PREPARING TABLE REFRIGERATOR

- Designed to operate in 43°C ambient %65 humidity
- New design for equal temperature distribution
- Zero ODP Injected 42 kg/m3 Polyurethane Insulation
- Digital controller with easy read screen
- Ergonomic door and handle designed for ease of opening and cleaning
- Icecool refrigeration system designed to be most tecnologically advanced and energy efficient
- Hot gas defrost system
- Waste heat recovery condensate vaporiser system
- All refrigerators can be produced in marine version
- 14 No's 1/4-100mm Gn capacity

#### **GENERAL INFORMATION**

Operating Tempatuare: -2/+8 °C

Climate class: 5 Capacity: 330L

Capacity (GN 1/6-150): 12

Overall dimensions: 1500x700x1300

### **CABINET CONSTRUCTION**

Exterior Material: AISI 304 Stainless Steel

Back Material: Galvanized steel

Interior Material: AISI 304 Stainless Steel

Drain: ✓

LED lighting Eclairage LED: X

Insulation: Polyurethane with high density 40kg/m3, CFCs free, zero ODP and low GWP

### **FEATURES**

Shelving: 1x2

Shelves dimensions LxD: 470x405 Legs, casters: Stainless steel legs, height adjustable (130-180mm)