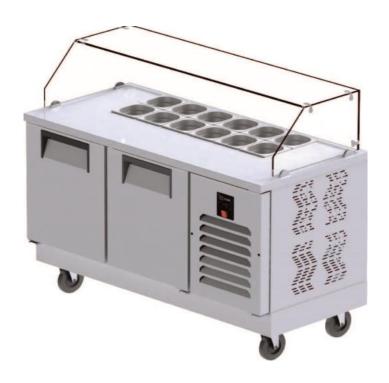

# **AIM 157PF3** PREPARING TABLE REFRIGERATOR

- Designed to operate in 43°C ambient %65 humidity
- New design for equal temperature distribution
- Zero ODP Injected 42 kg/m3 Polyurethane Insulation
- Digital controller with easy read screen
- Ergonomic door and handle designed for ease of opening and cleaning
- Icecool refrigeration system designed to be most tecnologically advanced and energy efficient
- Hot gas defrost system
- Waste heat recovery condensate vaporiser system
- All refrigerators can be produced in marine version
- 14 No's 1/4-100mm Gn capacity

#### **GENERAL INFORMATION**

Operating Tempatuare: -2/+8 °C

Climate class: 5 Capacity: 330L

Capacity (GN 1/6-150): 12

Overall dimensions: 1500x700x1300

### **CABINET CONSTRUCTION**

Exterior Material: AISI 304 Stainless Steel

Back Material: Galvanized steel

Interior Material: AISI 304 Stainless Steel

Drain: ✓

LED lighting Eclairage LED: X

Insulation: Polyurethane with high density 40kg/m3, CFCs free, zero ODP and low GWP

### **FEATURES**

Shelving: 1x2

Shelves dimensions LxD: 470x405 Legs, casters: Stainless steel legs, height adjustable (130-180mm)

#### REFRIGERATION

Thermostat: Touch screen- IP65 Refrigeration system: Split system

**Defrost:** Resistance

**Expansion Device: Capillary** 

Fans: ✓

Condensation: Forced air Evaporation: With fan

Condensate pan: Hot gas condensation pan