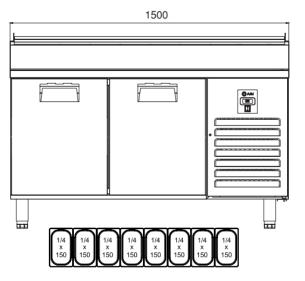

## AIM 157MS4 MAKE UP REFRIGERATOR -W/2 DOORS - SHORT

- Designed to operate in 43°C ambient %65 humidity
- New design for equal temperature distribution
- Zero ODP Injected 42 kg/m3 Polyurethane Insulation
- Digital controller with easy read screen
- Ergonomic door and handle designed for ease of opening and cleaning
- Icecool refrigeration system designed to be most tecnologically advanced and energy efficient yet
- Hot gas defrost system
- Waste heat recovery condensate vaporiser system
- All refrigerators can be produced in marine version
- 8 No's 1/4-100mm Gn capacity

### **GENERAL INFORMATION**

Operating Tempatuare: -2/+8 °C Climate class: 5 Capacity: 330L Overall dimensions: 1500x700x850/970

### CABINET CONSTRUCTION

Exterior Material: AISI 430 Stainless Steel Back Material: Galvanized steel Interior Material: AISI 430 Stainless Steel Drain: ✓ LED lighting eclairage LED: X Insulation: Polyurethane with high density 40kg/m3, CFCs free, zero ODP and low GWP Insulation thickness(mm): 50 Blowing Agent: HFO Doors: 2 Door Construction: Pressed hinged door. Easy to replace door gasket that does not require cleaning Door Lock: Optional Door Frame Heaters: X

### FEATURES

Shelving: 1x2 Shelves dimensions LxD: 470x405 Legs, casters: Stainless steel legs, height adjustable (130-180mm)