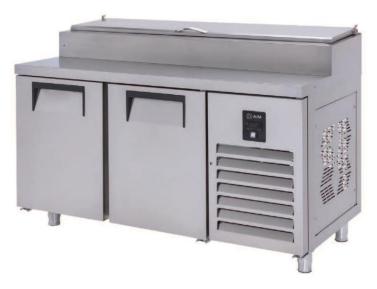

## AIM 157MS4 MAKE UP REFRIGERATOR -W/2 DOORS - SHORT

- Designed to operate in 43°C ambient %65 humidity
- New design for equal temperature distribution
- Zero ODP Injected 42 kg/m3 Polyurethane Insulation
- Digital controller with easy read screen
- Ergonomic door and handle designed for ease of opening and cleaning
- Icecool refrigeration system designed to be most tecnologically advanced and energy efficient yet
- Hot gas defrost system
- Waste heat recovery condensate vaporiser system
- All refrigerators can be produced in marine version
- 8 No's 1/4-100mm Gn capacity

### **GENERAL INFORMATION**

Operating Tempatuare: -2/+8 °C Climate class: 5 Capacity: 330L Overall dimensions: 1500x700x850/970

### CABINET CONSTRUCTION

Exterior Material: AISI 430 Stainless Steel Back Material: Galvanized steel Interior Material: AISI 430 Stainless Steel Drain: ✓ LED lighting eclairage LED: X Insulation: Polyurethane with high density 40kg/m3, CFCs free, zero ODP and low GWP Insulation thickness(mm): 50 Blowing Agent: HFO Doors: 2 Door Construction: Pressed hinged door. Easy to replace door gasket that does not require cleaning Door Lock: Optional Door Frame Heaters: X

### FEATURES

Shelving: 1x2 Shelves dimensions LxD: 470x405 Legs, casters: Stainless steel legs, height adjustable (130-180mm)

### REFRIGERATION

Thermostat: Touch screen- IP65 Refrigeration system: Split system Defrost: Resistance Expansion Device: Capillary Fans: ✓ Condensation: Forced air Evaporation: With fan Condensate pan: Hot gas condensation pan