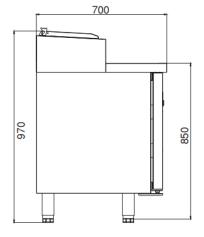

### **GENERAL INFORMATION**

Operating Tempatuare: -2/+8 °C Climate class: 5 Capacity: 330L Overall dimensions: 1500x700x850/970

### CRATING

Crated dimensions L x I x H (mm):1550x750x1220 Net Weight (kg): 123 Crated Weight (kg): 133 

DAP VALLEY S BUILDING NO:10 KAGITHANE / ISTANBUL